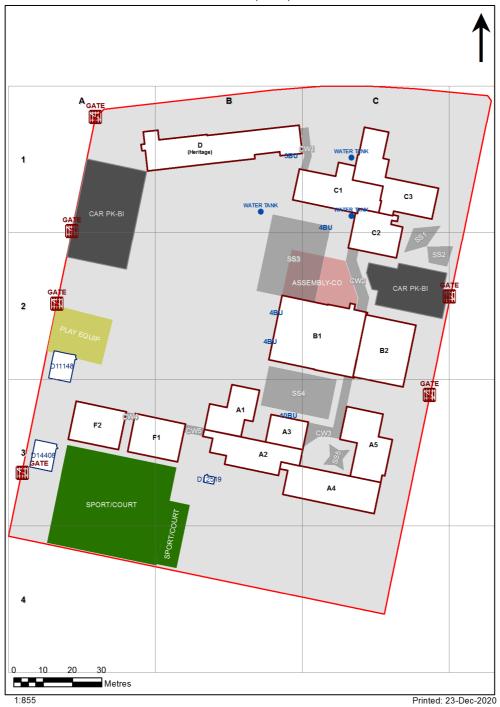

| SCHOOL:                | Cabramatta Public School (1472) |
|------------------------|---------------------------------|
| AMU REGION:            | South Western Sydney            |
| STATE ELECTORATE:      | Cabramatta                      |
| LOCAL GOVERNMENT AREA: | Fairfield                       |

1472 - Cabramatta Public School Site Plan (12064)



## **Ventilation Audit Key**

| Category | Description                                                                                                                                                                                                                                                           |
|----------|-----------------------------------------------------------------------------------------------------------------------------------------------------------------------------------------------------------------------------------------------------------------------|
|          | Category A  Operate this space in line with <u>COVID safe school operations</u> . It has the required level of natural ventilation.  NB. Circulation and storage areas should not be used for groups or g