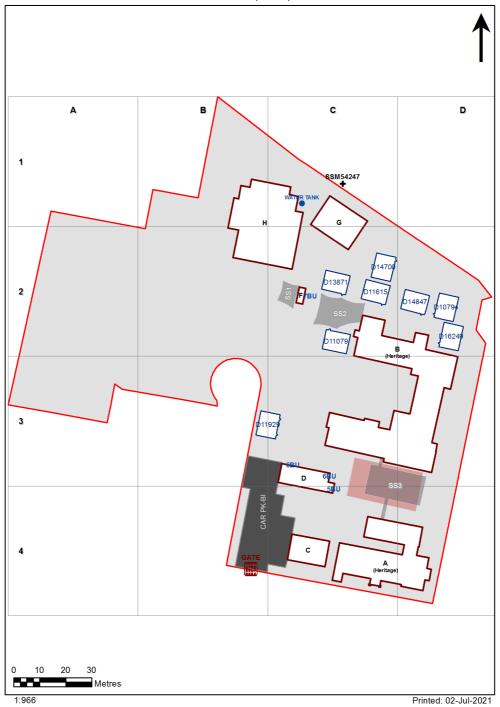

| SCHOOL:                | Burwood Public School (1455) |
|------------------------|------------------------------|
| AMU REGION:            | South Western Sydney         |
| STATE ELECTORATE:      | Strathfield                  |
| LOCAL GOVERNMENT AREA: | Burwood                      |

1455 - Burwood Public School Site Plan (12415)

## **Ventilation Audit Key**

| Category | Description                                                                                                                                                                                                                                                           |
|----------|-----------------------------------------------------------------------------------------------------------------------------------------------------------------------------------------------------------------------------------------------------------------------|
|          | Category A  Operate this space in line with <u>COVID safe school operations</u> . It has the required level of natural ventilation.  NB. Circulation and storage areas should not be used for groups or gatherings.                                                   |
| 0        | Category B  This space should be occupied at 1 person per 4m <sup>2</sup> to comply with <u>COVID safe school operations and the guided use of spaces</u> .  The report details the number of people who can be accommodated safely in each of the identified spaces. |