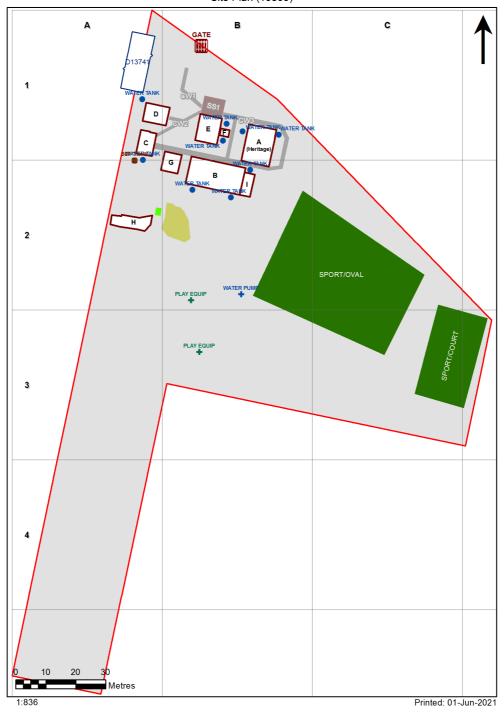

| SCHOOL:                | Bungwahl Public School (1424) |
|------------------------|-------------------------------|
| AMU REGION:            | North Coast                   |
| STATE ELECTORATE:      | Myall Lakes                   |
| LOCAL GOVERNMENT AREA: | Mid-Coast                     |

1424 - Bungwahl Public School Site Plan (10309)



## **Ventilation Audit Key**

| Category | Description                                                                                                                                                                                                                                                           |
|----------|-----------------------------------------------------------------------------------------------------------------------------------------------------------------------------------------------------------------------------------------------------------------------|
|          | Category A  Operate this space in line with COVID safe school operations. It has the required level of natural ventilation.  NB. Circulation and storage areas should not be used for groups or gathering