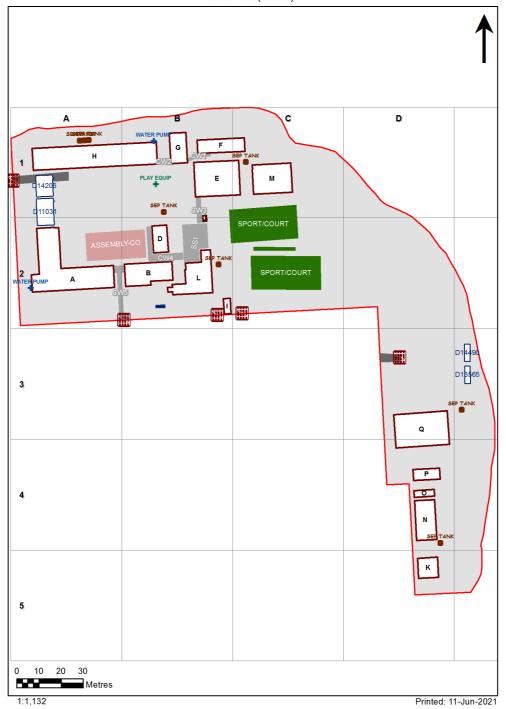

| SCHOOL:                | Bundarra Central School (1415) |
|------------------------|--------------------------------|
| AMU REGION:            | North Western NSW              |
| STATE ELECTORATE:      | Northern Tablelands            |
| LOCAL GOVERNMENT AREA: | Uralla                         |

1415 - Bundarra Central School Site Plan (13129)



## **Ventilation Audit Key**

| Category | Description                                                                                                                                                                                                                                                   |
|----------|---------------------------------------------------------------------------------------------------------------------------------------------------------------------------------------------------------------------------------------------------------------|
|          | Category A  Operate this space in line with <a href="COVID safe school operations">COVID safe school operations</a> . It has the required level of natural ventilation.  NB. Circulation and storage areas should not be