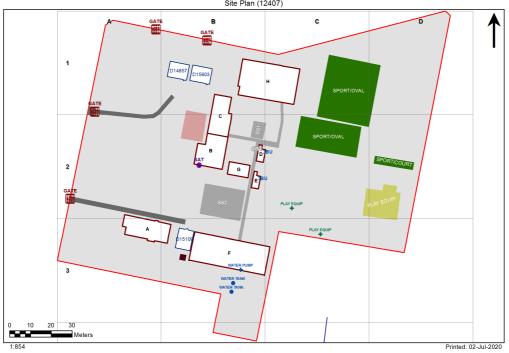

## **VENTILATION AUDIT REPORT**



| SCHOOL:                | Bundanoon Public School (1414) |
|------------------------|--------------------------------|
| AMU REGION:            | Southern NSW                   |
| STATE ELECTORATE:      | Goulburn                       |
| LOCAL GOVERNMENT AREA: | Wingecarribee                  |

## 1414 - Bundanoon Public School Site Plan (12407)



## Ventilation Audit Key

| Category   | Description                                                                                                                                                                                                                                                               |  |
|------------|---------------------------------------------------------------------------------------------------------------------------------------------------------------------------------------------------------------------------------------------------------------------------|--|
|            | Category A<br>Operate this space in line with <u>COVID safe school operations</u> . It has the required level of natural ventilation.<br>NB. Circulation and storage areas should not be