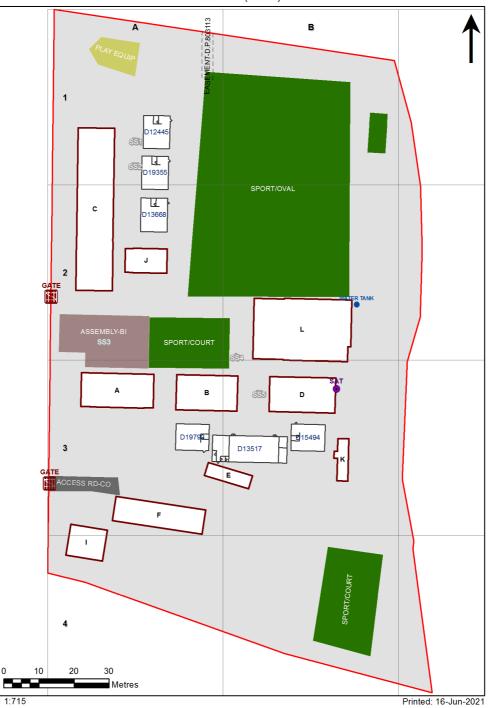

| Entity Location                                                            | Audit Condition<br>Classification (Capacity) | Comment                       |
|----------------------------------------------------------------------------|----------------------------------------------|-------------------------------|
| B00A - R0001 - Duplicating Workroom - (8.82 SQM)                           | Office (2)                                   |                               |
| B00A - R0004 - Home Base - (47.98 SQM) - Teaching Space: 1                 | Student Space (22)                           |                               |
| B00A - R0005 - Home Base - (47.97 SQM) - Teaching Space: 1                 | Student Space (22)                           |                               |
| B00A - R0006 - Withdrawal Space - 1hb - (11.74 SQM)                        | Student Space (5)                            |                               |
| B00A - R0009 - Movement - (28.56 SQM)                                      | Not Applicable                               | Circulation or storage space. |
| B00A - R0010 - Movement - (8.02 SQM)                                       | Not Applicable                               | Circulation or storage space. |
| B00B - R0001 - Movement - (37.16 SQM)                                      | Not Applicable                               | Circulation or storage space. |
| B00B - R0002 - Home Base - (52.33 SQM) - Teaching Space: 1                 | Student Space (24)                           |                               |
| B00B - R0003 - Home Base - (52.41 SQM) - Teaching Space: 1                 | Student Space (24)                           |                               |
| B00B - R0004 - Staff Room Annexe - (9.47 SQM)                              | Office (2)                                   |                               |
| B00C - R0004 - Home Base - (86.11 SQM) - Teaching Space: 1                 | Student Space (39)                           |                               |
| B00C - R0005 - Home Base - (57.19 SQM) - Teaching Space: 1                 | Student Space (26)                           |                               |
| B00C - R0010 - Home Base - (56.79 SQM) - Teaching Space: 1                 | Student Space (26)                           |                               |
| B00C - R0011 - Principal - (18.44 SQM)                                     | Office (4)                                   |                               |
| B00C - R0019 - Staff Room - (34.76 SQM)                                    | Office (8)                                   |                               |
| B00C - R0021 - Movement - (75.97 SQM)                                      | Not Applicable                               | Circulation or storage space. |
| B00C - R0022 - Sick Bay - (8.05 SQM)                                       | Student Space (3)                            |                               |
| B00C - R0023 - Entry Vestibule - (17.46 SQM)                               | Not Applicable                               | Circulation or storage space. |
| B00C - R0024 - Clerical Office - (17.61 SQM)                               | Office (4)                                   |                               |
| B00D - R0001 - Reading Area - (53.65 SQM)                                  | Student Space (24)                           |                               |
| B00D - R0002 - Reading Area - (53.59 SQM)                                  | Student Space (24)                           |                               |
| B00E - R0002 - Special Programs Room - (17.67 SQM)                         | Student Space (8)                            |                               |
| B00E - R0003 - Withdrawal Space - 1hb - (17.81 SQM)                        | Student Space (8)                            |                               |
| B00I - R0001 - Dental Clinic - (9.17 SQM)                                  | Office (2)                                   |                               |
| B00I - R0002 - Movement - (5.51 SQM)                                       | Not Applicable                               | Circulation or storage space. |
| B00I - R0004 - Clerical Office - (9.61 SQM)                                | Office (2)                                   |                               |
| B00I - R0006 - Staff Room - (8.29 SQM)                                     | Office (2)                                   |                               |
| 800I - R0007 - Dental Clinic - (5.18 SQM)                                  | Office (1)                                   |                               |
| B00I - R0008 - Dental Clinic - (9.74 SQM)                                  | Office (2)                                   |                               |
| 800I - R0009 - Dental Clinic - (9.88 SQM)                                  | Office (2)                                   |                               |
| B00I - R0011 - Movement - (12.89 SQM)                                      | Not Applicable                               | Circulation or storage space. |
| B00J - R0001 - Special Programs Room - (63.4 SQM)                          | Student Space (29)                           |                               |
| B00K - R0001 - Reading Area - (33.6 SQM)                                   | Student Space (15)                           |                               |
| B00L - R0001 - Communal Space - (156.33 SQM)                               | Student Space (72)                           |                               |
| B00L - R0002 - Raised Platform - (51.15 SQM)                               | Not Applicable                               | Circulation or storage space. |
| B00L - R0016 - Movement - (6.42 SQM)                                       | Not Applicable                               | Circulation or storage space. |
| B00L - R0018 - Movement - (11.57 SQM)                                      | Not Applicable                               | Circulation or storage space. |
| OS 602 12445 - OS 602 12445 - Learning Unit - Standard With P.A.A (76 SQM) | Student Space (35)                           |                               |
| OS 602 13668 - OS 602 13668 - Learning Unit - Standard With P.A.A (76 SQM) | Student Space (35)                           |                               |
| OS 602 15494 - OS 602 15494 - Learning Unit - Standard With P.A.A (76 SQM) | Student Space (35)                           |                               |
| OS 602 19355 - OS 602 19355 - Learning Unit - Standard With P.A.A (76 SQM) | Student Space (35)                           |                               |
| OS 602 19790 - OS 602 19790 - Learning Unit - Standard With P.A.A (76 SQM) | Student Space (35)                           |                               |