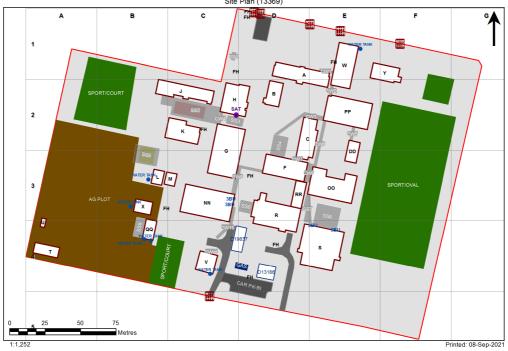

| Entity Location                                                                           | Audit Condition<br>Classification (Capacity) | Comment                                                      |
|-------------------------------------------------------------------------------------------|----------------------------------------------|--------------------------------------------------------------|
| B00A - R0004 - Staff Room Annexe - (22.3 SQM)                                             | Office (5)                                   |                                                              |
| B00A - R0005 - General Learning Space - (53.79 SQM) - Teaching Space: 1                   | Student Space (24)                           |                                                              |
| B00A - R0008 - Computer Learning Space - (53.48 SQM) - Teaching Space: 1                  | Student Space (24)                           |                                                              |
| B00A - R0012 - Food Technology L.S (133.93 SQM) - Teaching Space: 1                       | Student Space (62)                           |                                                              |
| B00B - R0002 - Staff Lounge - (97.09 SQM)                                                 | Office (24)                                  |                                                              |
| B00B - R0008 - Staff Kitchen - (9.39 SQM)                                                 | Office (2)                                   |                                                              |
| B00B - R0010 - Movement - (7.57 SQM)                                                      | Not Applicable                               | Circulation or storage space.                                |
| B00B - R0011 - Staff Room Annexe - (9.04 SQM)                                             | Office (2)                                   | Circulation of ctorage opaco.                                |
| B00C - R0006 - Interview/Office - Type 1 - (27.01 SQM)                                    | Office (6)                                   |                                                              |
| B00C - R0007 - Seminar/Study - (12.83 SQM)                                                |                                              |                                                              |
| B00C - R0008 - General Learning Space - Type 2 - (129.62 SQM) - Teaching Space: 1         | Office (3)                                   |                                                              |
|                                                                                           | Student Space (60)  Not Applicable           | Circulation or storage space.                                |
| B00C - R0009 - Entry Vestibule - (22.04 SQM) B00C - R0011 - Ancillary Staff - (13.29 SQM) |                                              | Circulation of Storage space.                                |
| B00F - R0007 - Withdrawal Space - 1hb - (14.26 SQM)                                       | Office (3)                                   |                                                              |
| . , ,                                                                                     | Student Space (6)  Not Applicable            | Circulation or storage appea                                 |
| B00F - R0008 - Welding Area - (13.39 SQM)                                                 |                                              | Circulation or storage space.                                |
| B00F - R0010 - Materials Technology L.S (127.57 SQM) - Teaching Space: 1                  | Student Space (59)                           | Circulation or storage anges                                 |
| B00G - R0009 - Canteen - (31.9 SQM)                                                       | Not Applicable                               | Circulation or storage space.                                |
| B00G - R0012 - Communal Space - (163.23 SQM)                                              | Student Space (75)                           | Circulation or storage space                                 |
| B00G - R0017 - Movement - (38.35 SQM)<br>B00G - R0028 - Stage - (78 SQM)                  | Not Applicable  Not Applicable               | Circulation or storage space.  Circulation or storage space. |
| B00G - R0031 - Preparation - (12.31 SQM)                                                  | Not Applicable                               | Circulation or storage space.                                |
| B00G - R1001 - Movement - (8 SQM)                                                         | Not Applicable                               | Circulation or storage space.                                |
| B00G - R1006 - Staff Kitchen - (15.29 SQM)                                                | Office (3)                                   |                                                              |
| B00G - R1011 - Staff Study - (191.83 SQM)                                                 | Office (47)                                  |                                                              |
| B00G - R1012 - Interview/Office - Type 1 - (19.43 SQM)                                    | Office (4)                                   |                                                              |
| B00H - R0001 - Interview/Meeting - (24.44 SQM)                                            |                                              |                                                              |
| B00H - R0005 - Duplicating Workroom - (21.37 SQM)                                         | Office (6)                                   |                                                              |
|                                                                                           | Office (5)                                   |                                                              |
| B00H - R0011 - Staff Room Annexe - (12.4 SQM)                                             | Office (3)                                   |                                                              |
| B00H - R0015 - Sick Bay - (12.05 SQM)                                                     | Student Space (5)                            |                                                              |
| B00H - R0021 - Principal - (18.96 SQM)                                                    | Office (4)                                   |                                                              |
| B00H - R0022 - Entry Vestibule - (22.43 SQM)                                              | Not Applicable                               | Circulation or storage space.                                |
| B00H - R0023 - Interview/Office - Type 1 - (13.3 SQM)                                     | Office (3)                                   |                                                              |
| B00H - R0024 - Movement - (15.41 SQM)                                                     | Not Applicable                               | Circulation or storage space.                                |
| B00H - R0025 - Administration - Clerical - (61.61 SQM)                                    | Office (15)                                  |                                                              |
| B00H - R0026 - Staff Kitchen - (5.16 SQM)                                                 | Office (1)                                   |                                                              |
| B00H - R0029 - Student Reception - (10.09 SQM)                                            | Not Applicable                               | Circulation or storage space.                                |
| B00H - R0030 - Movement - (11.82 SQM)                                                     | Not Applicable                               | Circulation or storage space.                                |
| B00H - R0031 - Deputy Principal - (13.3 SQM)                                              | Office (3)                                   |                                                              |
| B00J - R0002 - Movement - (9.92 SQM)                                                      | Not Applicable                               | Circulation or storage space.                                |
| B00J - R0003 - Home Base - (56.36 SQM) - Teaching Space: 1                                | Student Space (26)                           |                                                              |
| B00J - R0004 - Home Base - (56.43 SQM) - Teaching Space: 1                                | Student Space (26)                           |                                                              |
| B00J - R0006 - Movement - (17.27 SQM)                                                     | Not Applicable                               | Circulation or storage space.                                |
| B00J - R0009 - Home Base - (56.52 SQM) - Teaching Space: 1                                | Student Space (26)                           |                                                              |
| B00J - R0010 - Home Base - (78.2 SQM) - Teaching Space: 1                                 | Student Space (36)                           |                                                              |
| B00J - R9003 - Movement - (29.74 SQM)                                                     | Not Applicable                               | Circulation or storage space.                                |
| B00K - R0002 - Special Programs Room - (58.11 SQM)                                        | Student Space (26)                           |                                                              |
| B00K - R0004 - Movement - (17.18 SQM)                                                     | Not Applicable                               | Circulation or storage space.                                |
| B00K - R0007 - Home Base - (58.34 SQM) - Teaching Space: 1                                | Student Space (27)                           |                                                              |
| B00L - R0002 - Movement - (10.92 SQM)                                                     | Not Applicable                               | Circulation or storage space.                                |

| Entity Location                                                                                                | Audit Condition Classification (Capacity) | Comment                       |
|----------------------------------------------------------------------------------------------------------------|-------------------------------------------|-------------------------------|
| B00L - R0003 - General Learning Space - (53.49 SQM) - Teaching Space: 1                                        | Student Space (24)                        |                               |
| B00M - R0002 - General Learning Space - (43.81 SQM) - Teaching Space: 1                                        | Student Space (20)                        |                               |
| B00R - R0001 - Practice/Seminar - (18.18 SQM)                                                                  | Not Applicable                            | Circulation or storage space. |
| B00R - R0002 - General Learning Space - (59.43 SQM) - Teaching Space: 1                                        | Student Space (27)                        |                               |
| B00R - R0003 - General Learning Space - (59.01 SQM) - Teaching Space: 1                                        | Student Space (27)                        |                               |
| B00R - R1001 - General Learning Space - (59.7 SQM) - Teaching Space: 1                                         | Student Space (27)                        |                               |
| B00R - R1002 - General Learning Space - (59.92 SQM) - Teaching Space: 1                                        | Student Space (27)                        |                               |
| B00R - R1003 - Visual Arts Workshop - (99.83 SQM)                                                              | Student Space (46)                        |                               |
| B00R - R1007 - Welding Area - (12.14 SQM)                                                                      | Not Applicable                            | Circulation or storage space. |
| B00R - R1011 - Outdoor Workshop - (84.65 SQM)                                                                  | Not Applicable                            | Circulation or storage space. |
| B00S - R0001 - Gymnasium - (481.79 SQM)                                                                        | Student Space (223)                       |                               |
| B00V - R0001 - General Learning Space - Type 2 - (91.59 SQM) - Teaching Space: 1                               | Student Space (42)                        |                               |
| B00V - R0002 - Seminar - Type 2 - (18.7 SQM)                                                                   | Office (4)                                |                               |
| B00W - R0008 - Reading Area - (200.04 SQM)                                                                     | Student Space (92)                        |                               |
| B00W - R0011 - Seminar/Study - (16.73 SQM)                                                                     | Office (4)                                |                               |
| B00W - R0012 - Seminar/Study - (10.76 SQM)                                                                     | Office (2)                                |                               |
| B00Y - R0003 - Kitchen - Type 2 - (95.21 SQM)                                                                  | Student Space (44)                        |                               |
| B00Y - R0004 - Preparation - Materials - (18.61 SQM)                                                           | Not Applicable                            | Circulation or storage space. |
| B0DD - R0003 - General Assistants - (16.9 SQM)                                                                 | Office (4)                                | 3.4                           |
| B0NN - R0001 - General Learning Space - (59.77 SQM) - Teaching Space: 1                                        | Student Space (27)                        |                               |
| B0NN - R0002 - Shared Learning Space - (75.07 SQM)                                                             | Student Space (34)                        |                               |
| B0NN - R0003 - Practical Activity Area - (24.36 SQM)                                                           | Student Space (34)                        |                               |
| B0NN - R0004 - General Learning Space - (64.66 SQM) - Teaching Space: 1                                        | Student Space (11)  Student Space (29)    |                               |
| B0NN - R0010 - General Learning Space - (59.44 SQM) - Teaching Space: 1                                        |                                           |                               |
| B0NN - R0011 - General Learning Space - (59.85 SQM) - Teaching Space: 1                                        | Student Space (27)                        |                               |
| BONN - R0012 - General Learning Space - (59.86 SQM) - Teaching Space: 1                                        | Student Space (27)                        |                               |
|                                                                                                                | Student Space (27)                        |                               |
| B0NN - R0013 - Seminar - (24.72 SQM)                                                                           | Office (6)                                |                               |
| B0NN - R0014 - General Learning Space - (59.52 SQM) - Teaching Space: 1                                        | Student Space (27)                        | Oi                            |
| B0NN - R0017 - Movement - (71.11 SQM)  B0OO - R0001 - General Learning Space - (59.54 SQM) - Teaching Space: 1 | Not Applicable                            | Circulation or storage space. |
|                                                                                                                | Student Space (27)                        |                               |
| B000 - R0002 - Shared Learning Space - (50.37 SQM)                                                             | Student Space (23)                        |                               |
| B000 - R0003 - General Learning Space - (64.33 SQM) - Teaching Space: 1                                        | Student Space (29)                        |                               |
| B0OO - R0004 - Practical Activity Area - (15.98 SQM)                                                           | Student Space (7)                         |                               |
| B000 - R0008 - General Learning Space - (59.62 SQM) - Teaching Space: 1                                        | Student Space (27)                        |                               |
| B0OO - R0009 - General Learning Space - (60.28 SQM) - Teaching Space: 1                                        | Student Space (27)                        |                               |
| B0OO - R0010 - General Learning Space - (59.1 SQM) - Teaching Space: 1                                         | Student Space (27)                        |                               |
| B000 - R0011 - Seminar - (25.58 SQM)                                                                           | Office (6)                                |                               |
| B0OO - R0013 - Movement - (46.55 SQM)                                                                          | Not Applicable                            | Circulation or storage space. |
| B0PP - R0001 - General Learning Space - (60.18 SQM) - Teaching Space: 1                                        | Student Space (27)                        |                               |
| B0PP - R0002 - General Learning Space - (60.35 SQM) - Teaching Space: 1                                        | Student Space (27)                        |                               |
| B0PP - R0007 - General Learning Space - (46.04 SQM) - Teaching Space: 1                                        | Student Space (21)                        |                               |
| B0PP - R0008 - Laboratory L.S (75.02 SQM) - Teaching Space: 1                                                  | Student Space (34)                        |                               |
| B0PP - R0009 - Preparation - Science - (49.75 SQM)                                                             | Not Applicable                            | Circulation or storage space. |
| B0PP - R0010 - Laboratory L.S (100.28 SQM) - Teaching Space: 1                                                 | Student Space (46)                        |                               |
| B0RR - R0001 - Dark Room - (28.42 SQM)                                                                         | Office (7)                                |                               |
| NS 270 13186 - NS 270 13186 - Metal Technics/Heat Area/Storage - (95 SQM)                                      | Student Space (44)                        |                               |
| OS 616 19837 - OS 616 19837 - Learning Unit - Double Secondary - (133 SQM)                                     | Student Space (61)                        |                               |