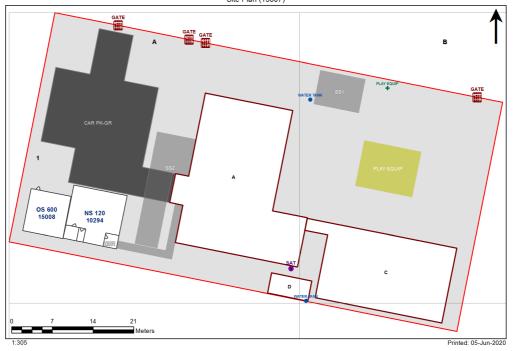

## **VENTILATION AUDIT REPORT**



| SCHOOL:                | Budawang School (5749) |
|------------------------|------------------------|
| AMU REGION:            | Southern NSW           |
| STATE ELECTORATE:      | South Coast            |
| LOCAL GOVERNMENT AREA: | Shoalhaven             |

## 5749 - Budawang School Site Plan (13607)



## Ventilation Audit Key

| Category   | Description                                                                                                                                                                                                                                                               |
|------------|---------------------------------------------------------------------------------------------------------------------------------------------------------------------------------------------------------------------------------------------------------------------------|
|            | Category A<br>Operate this space in line with <u>COVID safe school operations</u> . It has the required level of natural ventilation.<br>NB. Circulation and storage areas should not be used f