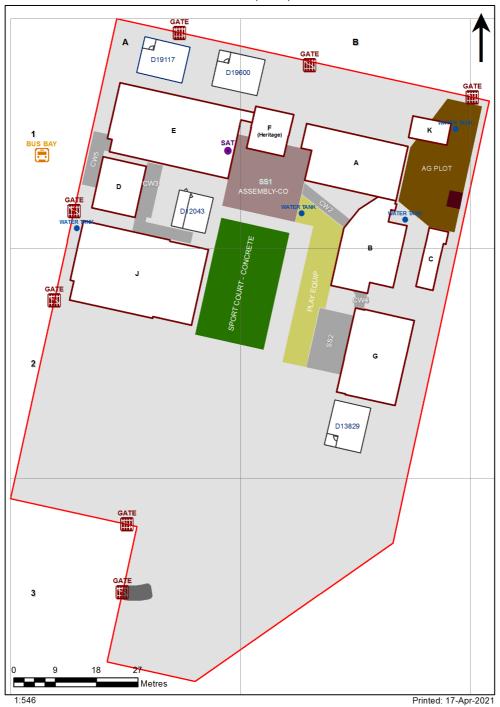

| SCHOOL:                | Brunswick Heads Public School (1389) |
|------------------------|--------------------------------------|
| AMU REGION:            | North Coast                          |
| STATE ELECTORATE:      | Ballina                              |
| LOCAL GOVERNMENT AREA: | Byron                                |

1389 - Brunswick Heads Public School Site Plan (13126)



## **Ventilation Audit Key**

| Category | Description                                                                                                                                                                                                                                                   |
|----------|---------------------------------------------------------------------------------------------------------------------------------------------------------------------------------------------------------------------------------------------------------------|
|          | Category A  Operate this space in line with <a href="COVID safe school operations">COVID safe school operations</a> . It has the required level of natural ventilation.  NB. Circulation and storage areas should not be