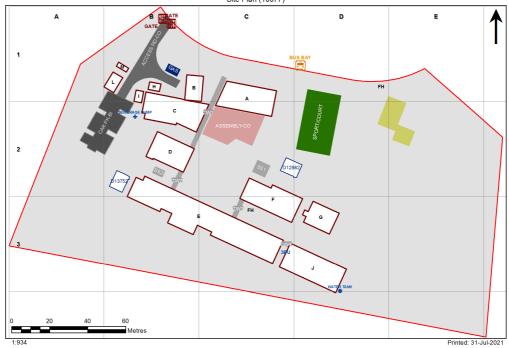

## **VENTILATION AUDIT REPORT**



| SCHOOL:                | Broulee Public School (4612) |
|------------------------|------------------------------|
| AMU REGION:            | Southern NSW                 |
| STATE ELECTORATE:      | Bega                         |
| LOCAL GOVERNMENT AREA: | Eurobodalla                  |

4612 - Broulee Public School Site Plan (10077)



## **Ventilation Audit Key**

| Category | Description                                                                                                                                                                                                                                                           |
|----------|-----------------------------------------------------------------------------------------------------------------------------------------------------------------------------------------------------------------------------------------------------------------------|
|          | Category A  Operate this space in line with <u>COVID safe school operations</u> . It has the required level of natural ventilation.  NB. Circulation and storage areas should not be used for groups or g