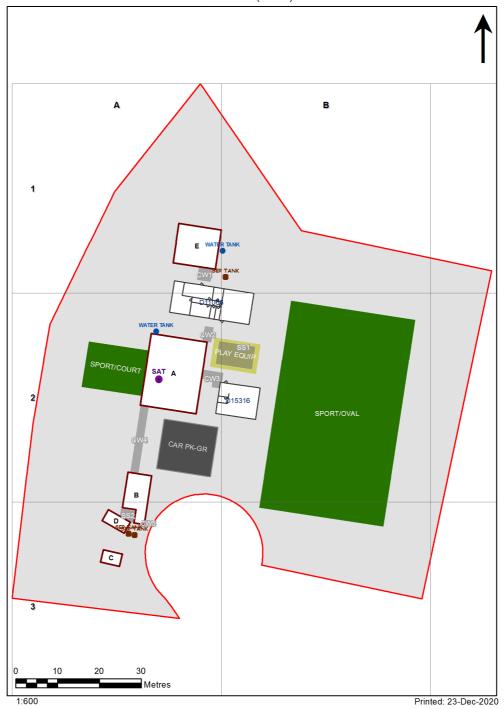

1361 - Broadwater Public School Site Plan (12394)

| Entity Location                                                                 | Audit Condition<br>Classification (Capacity) | Comment                       |
|---------------------------------------------------------------------------------|----------------------------------------------|-------------------------------|
| B00A - R0002 - Staff Room - (27.99 SQM)                                         | Office (6)                                   |                               |
| B00A - R0004 - Canteen - (13.32 SQM)                                            | Not Applicable                               | Circulation or storage space. |
| B00A - R0011 - Movement - (15.98 SQM)                                           | Not Applicable                               | Circulation or storage space. |
| B00A - R1001 - Movement - (11.82 SQM)                                           | Not Applicable                               | Circulation or storage space. |
| B00A - R1002 - Clerical Office/Workroom - (13.61 SQM)                           | Office (3)                                   |                               |
| B00A - R1004 - Withdrawal Space - 1hb - (14.48 SQM)                             | Student Space (6)                            |                               |
| B00A - R1005 - Home Base - (56.64 SQM) - Teaching Space: 1                      | Student Space (26)                           |                               |
| B00A - R1007 - Withdrawal Space - 1hb - (11.75 SQM)                             | Student Space (5)                            |                               |
| B00B - R0003 - Movement - (26.08 SQM)                                           | Not Applicable                               | Circulation or storage space. |
| B00E - R0001 - Home Base - (60.74 SQM) - Teaching Space: 1                      | Student Space (28)                           |                               |
| OS 503 11066 - OS 503 11066 - Admin Lib Staff/Principal/Clerk/Store - (152 SQM) | Office (38)                                  |                               |
| OS 602 15316 - OS 602 15316 - Learning Unit - Standard With P.A.A (76 SQM)      | Student Space (35)                           |                               |