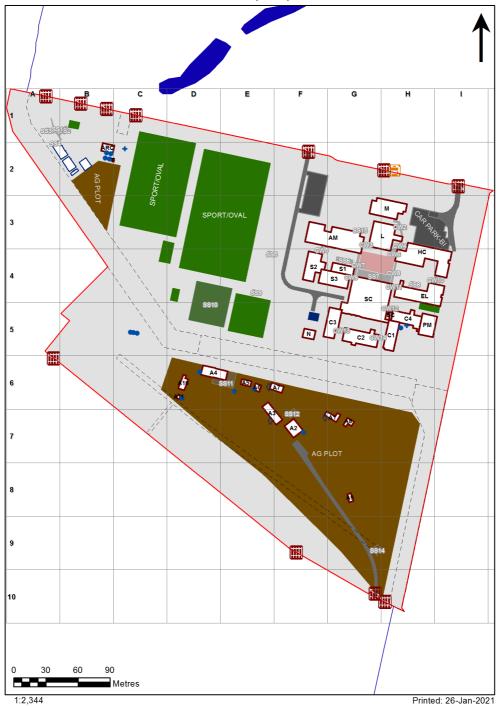

| SCHOOL:                | Brisbane Water Secondary College Umina Campus (8513) |
|------------------------|------------------------------------------------------|
| AMU REGION:            | Hunter/Central Coast                                 |
| STATE ELECTORATE:      | Gosford                                              |
| LOCAL GOVERNMENT AREA: | Central Coast                                        |

8513 - Brisbane Water Secondary College Umina Campus Site Plan (11354)



## **Ventilation Audit Key**

| Category | Description                                                                                                                                                                                                                                                           |  |
|----------|-----------------------------------------------------------------------------------------------------------------------------------------------------------------------------------------------------------------------------------------------------------------------|--|
|          | Category A  Operate this space in line with <u>COVID safe school operations</u> . It has the required level of natural ventilation.  NB. Circulation and storage areas should not be used for group