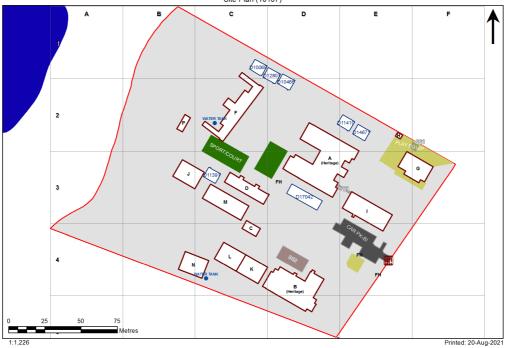

| Entity Location                                                | Audit Condition<br>Classification (Capacity) | Comment                       |
|----------------------------------------------------------------|----------------------------------------------|-------------------------------|
| B00A - R0011 - Movement - (10.66 SQM)                          | Not Applicable                               | Circulation or storage space. |
| B00A - R0012 - Staff Room - (10.78 SQM)                        | Office (2)                                   |                               |
| B00A - R0013 - Staff Room - (15.41 SQM)                        | Office (3)                                   |                               |
| B00A - R0022 - Home Base - (56.86 SQM) - Teaching Space: 1     | Student Space (26)                           |                               |
| B00A - R0023 - Home Base - (56.85 SQM) - Teaching Space: 1     | Student Space (26)                           |                               |
| B00A - R0038 - Home Base - (62.13 SQM) - Teaching Space: 1     | Student Space (28)                           |                               |
| B00A - R0039 - Home Base - (52.58 SQM) - Teaching Space: 1     | Student Space (24)                           |                               |
| B00A - R0042 - Special Programs Room - (30.69 SQM)             | Student Space (14)                           |                               |
| B00A - R0043 - Home Base - (52.17 SQM) - Teaching Space: 1     | Student Space (24)                           |                               |
| B00A - R0044 - Movement - (11.28 SQM)                          | Not Applicable                               | Circulation or storage space. |
| B00A - R0045 - Communal Space - (220.69 SQM)                   | Student Space (102)                          | <u> </u>                      |
| B00A - R0046 - Raised Platform - (56.7 SQM)                    | Not Applicable                               | Circulation or storage space. |
| B00A - R0048 - Practical Activities - 1hb - (11.33 SQM)        | Student Space (5)                            |                               |
| B00A - R0049 - Communal Space - (95.65 SQM)                    | Student Space (44)                           |                               |
| B00A - R0050 - Practical Activities - 1hb - (15.31 SQM)        | Student Space (7)                            |                               |
| B00A - R0052 - Withdrawal Space - 1hb - (10.55 SQM)            | Student Space (4)                            |                               |
| B00A - R0053 - Practical Activities - 1hb - (20.69 SQM)        | Student Space (4)                            |                               |
| B00A - R0059 - Practical Activities - 1hb - (18.99 SQM)        | Student Space (8)                            |                               |
| B00A - R0061 - Withdrawal Space - 1hb - (10.73 SQM)            |                                              |                               |
| B00A - R0062 - Practical Activities - 1hb - (16.69 SQM)        | Student Space (4)                            |                               |
| ,                                                              | Student Space (7)                            |                               |
| B00A - R0064 - Practical Activities - 1hb - (11.39 SQM)        | Student Space (5)                            |                               |
| B00A - R0065 - Home Base - (52.49 SQM) - Teaching Space: 1     | Student Space (24)                           |                               |
| B00A - R0066 - Withdrawal Space - 2hb - (10.07 SQM)            | Student Space (4)                            |                               |
| B00B - R0002 - Home Base - (52.54 SQM) - Teaching Space: 1     | Student Space (24)                           |                               |
| B00B - R0003 - Home Base - (52.54 SQM) - Teaching Space: 1     | Student Space (24)                           |                               |
| B00B - R0004 - Movement - (17.38 SQM)                          | Not Applicable                               | Circulation or storage space. |
| B00B - R0005 - Special Programs Room - (6.52 SQM)              | Student Space (3)                            |                               |
| B00B - R0006 - Special Programs Room - (19.25 SQM)             | Student Space (8)                            |                               |
| B00B - R0007 - Home Base - (52.53 SQM) - Teaching Space: 1     | Student Space (24)                           |                               |
| B00B - R0008 - Home Base - (52.53 SQM) - Teaching Space: 1     | Student Space (24)                           |                               |
| B00B - R0009 - Home Base - (52.53 SQM) - Teaching Space: 1     | Student Space (24)                           |                               |
| B00B - R0010 - Home Base - M - (61.27 SQM) - Teaching Space: 1 | Student Space (28)                           |                               |
| B00B - R0013 - Movement - (32.67 SQM)                          | Not Applicable                               | Circulation or storage space. |
| B00B - R0017 - Raised Platform - (14.42 SQM)                   | Not Applicable                               | Circulation or storage space. |
| B00B - R0018 - Practical Activities - 1hb - (7.11 SQM)         | Student Space (3)                            |                               |
| B00B - R0019 - Communal Space - (158.56 SQM)                   | Student Space (73)                           |                               |
| B00B - R0021 - Movement - (17.65 SQM)                          | Not Applicable                               | Circulation or storage space. |
| B00D - R0009 - Home Base - (51.04 SQM) - Teaching Space: 1     | Student Space (23)                           |                               |
| B00D - R0010 - Practical Activities - 1hb - (14.57 SQM)        | Student Space (6)                            |                               |
| B00D - R0012 - Withdrawal Space - 2hb - (10.45 SQM)            | Student Space (4)                            |                               |
| B00D - R0013 - Movement - (8.01 SQM)                           | Not Applicable                               | Circulation or storage space. |
| B00D - R0014 - Home Base - (48.49 SQM) - Teaching Space: 1     | Student Space (22)                           |                               |
| B00D - R0016 - Practical Activities - 1hb - (14.57 SQM)        | Student Space (6)                            | 0: 1::                        |
| B00D - R0017 - Movement - (5.36 SQM)                           | Not Applicable                               | Circulation or storage space. |
| B00D - R0019 - Special Programs Room - (48.47 SQM)             | Student Space (22)                           |                               |
| B00F - R0004 - Special Programs Room - (49.87 SQM)             | Student Space (23)                           | 0: 1::                        |
| B00F - R0005 - Movement - (8.21 SQM)                           | Not Applicable                               | Circulation or storage space. |
| B00F - R0015 - Canteen - (51.99 SQM)                           | Not Applicable                               | Circulation or storage space. |

| Entity Location                                                                      | Audit Condition Classification (Capacity) Comment |
|--------------------------------------------------------------------------------------|---------------------------------------------------|
| B00I - R0001 - Staff Room - (19.65 SQM)                                              | Office (4)                                        |
| B00I - R0002 - Staff Room - (45.17 SQM)                                              | Office (11)                                       |
| B00I - R0004 - Deputy Principal - (12.84 SQM)                                        | Office (3)                                        |
| B00I - R0006 - Principal - (17.15 SQM)                                               | Office (4)                                        |
| B00I - R0007 - Duplicating Workroom - (20.29 SQM)                                    | Office (5)                                        |
| B00I - R0008 - Entry Vestibule - (23.87 SQM)                                         | Not Applicable Circulation or storage space.      |
| B00I - R0009 - Clerical Office - (17.81 SQM)                                         | Office (4)                                        |
| B00I - R0010 - Sick Bay - (8.24 SQM)                                                 | Student Space (3)                                 |
| B00I - R0012 - Interview - (13.11 SQM)                                               | Office (3)                                        |
| B00I - R0013 - Deputy Principal - (13.27 SQM)                                        | Office (3)                                        |
| B00I - R0017 - Movement - (35.04 SQM)                                                | Not Applicable Circulation or storage space.      |
| B00J - R0002 - Practical Activities - 1hb - (19.4 SQM)                               | Student Space (9)                                 |
| B00J - R0004 - Home Base - (59.19 SQM) - Teaching Space: 1                           | Student Space (27)                                |
| B00J - R0005 - Withdrawal Space - 2hb - (11.36 SQM)                                  | Student Space (5)                                 |
| B00J - R0006 - Home Base - (59.2 SQM) - Teaching Space: 1                            | Student Space (27)                                |
| B00J - R0008 - Practical Activities - 1hb - (19.4 SQM)                               | Student Space (9)                                 |
| B00K - R0002 - Practical Activities - 1hb - (19.4 SQM)                               | Student Space (9)                                 |
| B00K - R0004 - Home Base - (59.2 SQM) - Teaching Space: 1                            | Student Space (27)                                |
| B00K - R0005 - Withdrawal Space - 2hb - (11.36 SQM)                                  | Student Space (5)                                 |
| B00K - R0006 - Home Base - (59.19 SQM) - Teaching Space: 1                           | Student Space (27)                                |
| B00K - R0008 - Practical Activities - 1hb - (19.4 SQM)                               | Student Space (9)                                 |
| B00L - R0002 - Practical Activities - 1hb - (19.4 SQM)                               | Student Space (9)                                 |
| B00L - R0004 - Home Base - (59.2 SQM) - Teaching Space: 1                            | Student Space (27)                                |
| B00L - R0005 - Withdrawal Space - 2hb - (11.36 SQM)                                  | Student Space (5)                                 |
| B00L - R0006 - Home Base - (59.19 SQM) - Teaching Space: 1                           | Student Space (27)                                |
| B00L - R0008 - Practical Activities - 1hb - (19.4 SQM)                               | Student Space (9)                                 |
| B00M - R0001 - Reading Area - (231.45 SQM)                                           | Student Space (107)                               |
| B00N - R0002 - Practical Activities - 1hb - (19.36 SQM)                              | Student Space (8)                                 |
| B00N - R0004 - Home Base - (58.76 SQM) - Teaching Space: 1                           | Student Space (27)                                |
| B00N - R0005 - Withdrawal Space - 2hb - (10.67 SQM)                                  | Student Space (4)                                 |
| B00N - R0006 - Home Base - (58.67 SQM) - Teaching Space: 1                           | Student Space (27)                                |
| B00N - R0008 - Practical Activities - 1hb - (19.36 SQM)                              | Student Space (8)                                 |
| OS 601 10466 - OS 601 10466 - Learning Unit - Standard/Withdrawal - (76 SQM)         | Student Space (35)                                |
| OS 601 11410 - OS 601 11410 - Learning Unit - Standard/Withdrawal - (76 SQM)         | Student Space (35)                                |
| OS 601 14671 - OS 601 14671 - Learning Unit - Standard/Withdrawal - (76 SQM)         | Student Space (35)                                |
| OS 602 11391 - OS 602 11391 - Learning Unit - Standard With P.A.A (76 SQM)           | Student Space (35)                                |
| OS 602 12807 - OS 602 12807 - Learning Unit - Standard With P.A.A (76 SQM)           | Student Space (35)                                |
| OS 603 10069 - OS 603 10069 - Learning Unit - Standard With P.A.A. A/C - (76 SQM)    | Student Space (35)  Student Space (35)            |
| 23 333 .3000 30 300 10000 Zouiting Offic Ottailorid VVIII 1 .71.71.710 - (10 Ottail) | Student Space (33)                                |