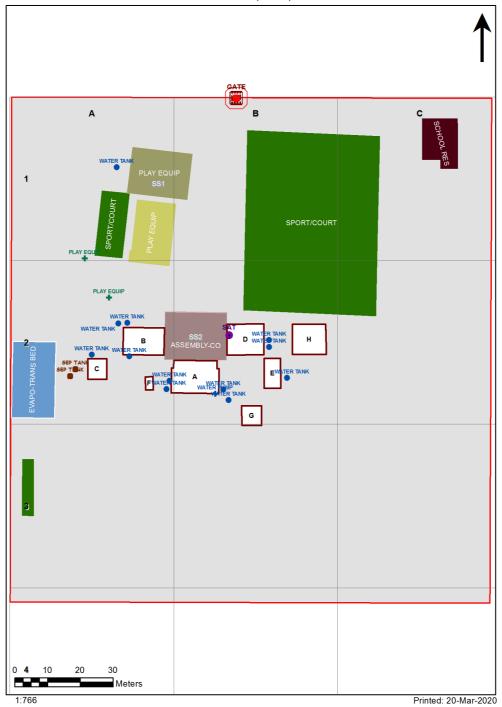

| SCHOOL:                | Bribbaree Public School (1354) |
|------------------------|--------------------------------|
| AMU REGION:            | Southern NSW                   |
| STATE ELECTORATE:      | Cootamundra                    |
| LOCAL GOVERNMENT AREA: | Hilltops                       |

1354 - Bribbaree Public School Site Plan (12451)



## **Ventilation Audit Key**

| Category | Description                                                                                                                                                                                                                                                   |  |
|----------|---------------------------------------------------------------------------------------------------------------------------------------------------------------------------------------------------------------------------------------------------------------|--|
|          | Category A Operate this space in line with <u>COVID safe school operations</u> . It has the required level of natural ventilation. NB. Circulation and storage areas should not be used for groups or gatherings.