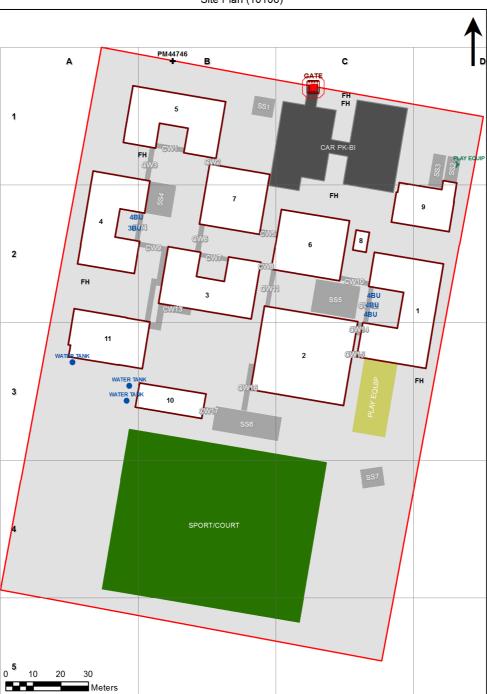

## **VENTILATION AUDIT REPORT**



| SCHOOL:                | Briar Road Public School (4458) |
|------------------------|---------------------------------|
| AMU REGION:            | South Western Sydney            |
| STATE ELECTORATE:      | Campbelltown                    |
| LOCAL GOVERNMENT AREA: | Campbelltown                    |



4458 - Briar Road Public School Site Plan (10106)

1:911

Printed: 21-Mar-2020

## Ventilation Audit Key

| Category | Description                                                                                                                                                                                                                                                               |
|----------|---------------------------------------------------------------------------------------------------------------------------------------------------------------------------------------------------------------------------------------------------------------------------|
|          | Category A<br>Operate this space in line with <u>COVID safe school operations</u> . It has the required level of natu