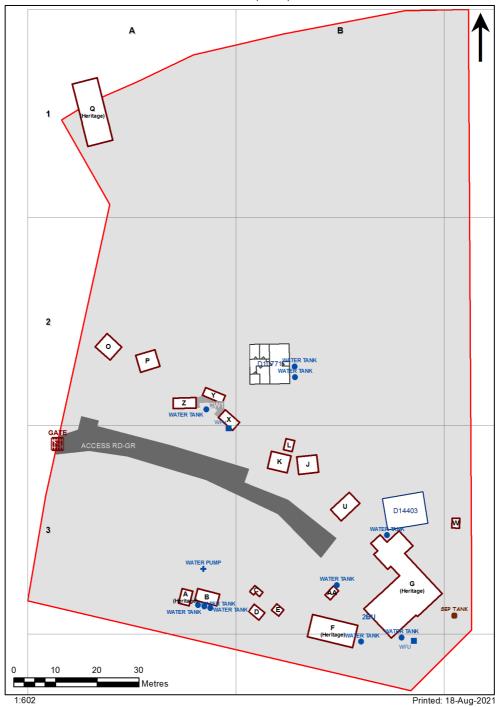

| SCHOOL:                | Brewongle Environmental Education Centre (5694) |
|------------------------|-------------------------------------------------|
| AMU REGION:            | Western Sydney                                  |
| STATE ELECTORATE:      | Hawkesbury                                      |
| LOCAL GOVERNMENT AREA: | The Hills                                       |

5694 - Brewongle Environmental Education Centre Site Plan (10114)



## **Ventilation Audit Key**

| Category | Description                                                                                                                                                                                                                                                   |
|----------|---------------------------------------------------------------------------------------------------------------------------------------------------------------------------------------------------------------------------------------------------------------|
|          | Category A  Operate this space in line with <a href="COVID safe school operations">COVID safe school operations</a> . It has the required level of natural ventilation.  NB. Circulation and storage areas should not be