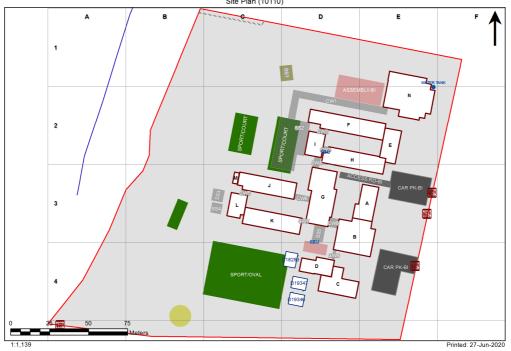

| Entity Location                                                                                                       | Audit Condition Comment<br>Classification (Capacity)                                                  |
|-----------------------------------------------------------------------------------------------------------------------|-------------------------------------------------------------------------------------------------------|
| B00A - R0001 - Home Base - (52.78 SQM) - Teaching Space: 1                                                            | Student Space (24)                                                                                    |
| B00A - R0002 - Practical Activities - 1hb - (16.42 SQM)                                                               | Student Space (7)                                                                                     |
| B00A - R0003 - Practical Activities - 1hb - (16.42 SQM)                                                               | Student Space (7)                                                                                     |
| B00A - R0004 - Home Base - (52.78 SQM) - Teaching Space: 1                                                            | Student Space (24)                                                                                    |
| B00A - R0007 - Movement - (37.96 SQM)                                                                                 | Not Applicable     Circulation or storage space                                                       |
| B00A - R0009 - Movement - (16.11 SQM)                                                                                 | Not Applicable Circulation or storage space                                                           |
| B00A - R1001 - Practical Activities - 1hb - (16.42 SQM)                                                               | Student Space (7)                                                                                     |
| B00A - R1002 - Home Base - (52.79 SQM) - Teaching Space: 1                                                            | Student Space (24)                                                                                    |
| B00A - R1003 - Home Base - (52.79 SQM) - Teaching Space: 1                                                            | Student Space (24)                                                                                    |
| B00A - R1004 - Practical Activities - 1hb - (16.42 SQM)                                                               |                                                                                                       |
| B00A - R1007 - Movement - (37.97 SQM)                                                                                 | Student Space (7)  Not Applicable Circulation or storage space                                        |
| B00A - R1008 - Movement - (16.11 SQM)                                                                                 | Not Applicable     Circulation or storage space       Circulation or storage space                    |
| 300B - R0005 - Interview - (13.08 SQM)                                                                                | Office (3)                                                                                            |
| B00B - R0007 - Staff Room - (98.27 SQM)                                                                               |                                                                                                       |
|                                                                                                                       | Office (24)                                                                                           |
| B00B - R0009 - Duplicating Workroom - (13.08 SQM)                                                                     | Office (3)                                                                                            |
| 300B - R0010 - Clerical Office - (13.24 SQM)                                                                          | Office (3)                                                                                            |
| 300B - R0011 - Interview - (13.26 SQM)                                                                                | Office (3)                                                                                            |
| 300B - R0012 - Sick Bay - (10.2 SQM)                                                                                  | Student Space (4)                                                                                     |
| 300B - R0013 - Principal - (23.04 SQM)                                                                                | Office (5)                                                                                            |
| 300B - R0014 - Staff Room Annexe - (13.3 SQM)                                                                         | Office (3)                                                                                            |
| 300B - R0015 - Staff Room Annexe - (15.31 SQM)                                                                        | Office (3)                                                                                            |
| 300B - R0017 - Entry Vestibule - (14.98 SQM)                                                                          | Not Applicable Circulation or storage space                                                           |
| 300B - R0018 - Movement - (55.32 SQM)                                                                                 | Not Applicable Circulation or storage space                                                           |
| 300B - R0021 - Movement - (49.51 SQM)                                                                                 | Not Applicable Circulation or storage space                                                           |
| 800B - R1006 - Entry Vestibule - (12.06 SQM)                                                                          | Not Applicable Circulation or storage space                                                           |
| 300B - R1007 - Reading Area - (262.08 SQM)                                                                            | Student Space (121)                                                                                   |
| 300B - R1013 - Movement - (21.18 SQM)                                                                                 | Not Applicable Circulation or storage space                                                           |
| 800C - R0001 - Home Base - (52.85 SQM) - Teaching Space: 1                                                            | Student Space (24)                                                                                    |
| 300C - R0002 - Practical Activities - 1hb - (16.44 SQM)                                                               | Student Space (7)                                                                                     |
| 300C - R0003 - Practical Activities - 1hb - (16.44 SQM)                                                               | Student Space (7)                                                                                     |
| 800C - R0004 - Home Base - (52.46 SQM) - Teaching Space: 1                                                            | Student Space (24)                                                                                    |
| 300C - R0010 - Withdrawal Space - 1hb - (13.54 SQM)                                                                   | Student Space (6)                                                                                     |
| 300C - R0011 - Movement - (22.66 SQM)                                                                                 | Not Applicable     Circulation or storage space                                                       |
| 300C - R0012 - Movement - (37.55 SQM)                                                                                 | Not Applicable Circulation or storage space                                                           |
| 300C - R1001 - Special Programs Room - (21.53 SQM)                                                                    | Student Space (9)                                                                                     |
| 300C - R1003 - Practical Activities - 1hb - (16.44 SQM)                                                               | Student Space (7)                                                                                     |
| 300C - R1004 - Home Base - (52.85 SQM) - Teaching Space: 1                                                            | Student Space (24)                                                                                    |
| 300C - R1005 - Home Base - (52.46 SQM) - Teaching Space: 1                                                            |                                                                                                       |
| 300C - R1006 - Practical Activities - 1hb - (16.44 SQM)                                                               | Student Space (24)                                                                                    |
|                                                                                                                       | Student Space (7)                                                                                     |
| 300C - R1010 - Movement - (21.91 SQM)<br>300C - R1011 - Movement - (37.96 SQM)                                        | Not Applicable     Circulation or storage space       Not Applicable     Circulation or storage space |
| 300D - R0001 - Home Base - (52.85 SQM) - Teaching Space: 1                                                            |                                                                                                       |
|                                                                                                                       | Student Space (24)                                                                                    |
| 300D - R0002 - Practical Activities - 1hb - (16.44 SQM)                                                               | Student Space (7)                                                                                     |
|                                                                                                                       | Student Space (7)                                                                                     |
| B00D - R0003 - Practical Activities - 1hb - (16.44 SQM)                                                               | Ctudent Crass (04)                                                                                    |
| B00D - R0003 - Practical Activities - 1hb - (16.44 SQM)<br>B00D - R0004 - Home Base - (52.85 SQM) - Teaching Space: 1 | Student Space (24)                                                                                    |
|                                                                                                                       | Not Applicable Circulation or storage space                                                           |
| 300D - R0004 - Home Base - (52.85 SQM) - Teaching Space: 1                                                            |                                                                                                       |
| 300D - R0004 - Home Base - (52.85 SQM) - Teaching Space: 1<br>300D - R0005 - Movement - (16.08 SQM)                   | Not Applicable Circulation or storage space                                                           |

| Entity Location                                            | Audit Condition<br>Classification (Capacity) | Comment                       |
|------------------------------------------------------------|----------------------------------------------|-------------------------------|
| B00D - R1003 - Home Base - (52.85 SQM) - Teaching Space: 1 | Student Space (24)                           |                               |
| B00D - R1004 - Practical Activities - 1hb - (16.44 SQM)    | Student Space (7)                            |                               |
| B00D - R1005 - Movement - (21.45 SQM)                      | Not Applicable                               | Circulation or storage space. |
| B00E - R0001 - Duplicating Workroom - (10.26 SQM)          | Office (2)                                   |                               |
| B00E - R0002 - Sick Bay - (10.37 SQM)                      | Student Space (4)                            |                               |
| B00E - R0005 - Practical Activities - 1hb - (11.11 SQM)    | Student Space (5)                            |                               |
| B00E - R0006 - Home Base - (75.8 SQM) - Teaching Space: 1  | Student Space (35)                           |                               |
| B00E - R0010 - Movement - (38.96 SQM)                      | Not Applicable                               | Circulation or storage space. |
| B00E - R0011 - Movement - (14.63 SQM)                      | Not Applicable                               | Circulation or storage space. |
| B00F - R0001 - Home Base - (56.9 SQM) - Teaching Space: 1  | Student Space (26)                           |                               |
| B00F - R0003 - Movement - (6.37 SQM)                       | Not Applicable                               | Circulation or storage space. |
| B00F - R0007 - Home Base - (54.38 SQM) - Teaching Space: 1 | Student Space (25)                           |                               |
| B00F - R0008 - Withdrawal Space - 1hb - (29.16 SQM)        | Student Space (13)                           |                               |
| B00F - R0009 - Withdrawal Space - 1hb - (29.55 SQM)        | Student Space (13)                           |                               |
| B00F - R0010 - Home Base - (55.56 SQM) - Teaching Space: 1 | Student Space (25)                           |                               |
| B00F - R0012 - Movement - (6.37 SQM)                       | Not Applicable                               | Circulation or storage space. |
| B00F - R0017 - Movement - (83.09 SQM)                      | Not Applicable                               | Circulation or storage space. |
| B00F - R0018 - Practical Activities - 1hb - (10.98 SQM)    | Student Space (5)                            |                               |
| B00F - R0019 - Home Base - (78.02 SQM) - Teaching Space: 1 | Student Space (36)                           |                               |
| B00G - R0004 - Canteen - (43.2 SQM)                        | Not Applicable                               | Circulation or storage space. |
| B00G - R0005 - Raised Platform - (15.93 SQM)               | Not Applicable                               | Circulation or storage space. |
| B00G - R0008 - Communal Space - (139.23 SQM)               | Student Space (64)                           |                               |
| B00G - R0012 - Movement - (132.32 SQM)                     | Not Applicable                               | Circulation or storage space. |
| B00G - R0015 - Movement - (11.73 SQM)                      | Not Applicable                               | Circulation or storage space. |
| B00G - R0016 - Movement - (37.27 SQM)                      | Not Applicable                               | Circulation or storage space. |
| B00G - R0017 - Movement - (59.13 SQM)                      | Not Applicable                               | Circulation or storage space. |
| 800H - R0001 - Home Base - (57.21 SQM) - Teaching Space: 1 | Student Space (26)                           |                               |
| 800H - R0003 - Movement - (8.36 SQM)                       | Not Applicable                               | Circulation or storage space. |
| B00H - R0007 - Home Base - (56.74 SQM) - Teaching Space: 1 | Student Space (26)                           |                               |
| B00H - R0008 - Home Base - (56.58 SQM) - Teaching Space: 1 | Student Space (26)                           |                               |
| B00H - R0010 - Movement - (8.22 SQM)                       | Not Applicable                               | Circulation or storage space. |
| B00H - R0012 - Home Base - (57.06 SQM) - Teaching Space: 1 | Student Space (26)                           |                               |
| 800I - R0009 - Movement - (31.49 SQM)                      | Not Applicable                               | Circulation or storage space. |
| B00J - R0001 - Home Base - (57.68 SQM) - Teaching Space: 1 | Student Space (26)                           |                               |
| 300J - R0004 - Special Programs Room - (56.58 SQM)         | Student Space (26)                           |                               |
| 300J - R0006 - Home Base - (56.58 SQM) - Teaching Space: 1 | Student Space (26)                           |                               |
| 300J - R0009 - Home Base - (57.84 SQM) - Teaching Space: 1 | Student Space (26)                           |                               |
| 300J - R0011 - Movement - (68.96 SQM)                      | Not Applicable                               | Circulation or storage space. |
| 300K - R0001 - Home Base - (56.69 SQM) - Teaching Space: 1 | Student Space (26)                           |                               |
| B00K - R0004 - Home Base - (56.38 SQM) - Teaching Space: 1 | Student Space (26)                           |                               |
| B00K - R0006 - Home Base - (56.38 SQM) - Teaching Space: 1 | Student Space (26)                           |                               |
| B00K - R0009 - Home Base - (57.32 SQM) - Teaching Space: 1 | Student Space (26)                           |                               |
| B00K - R0012 - Movement - (69.82 SQM)                      | Not Applicable                               | Circulation or storage space. |
| B00L - R0008 - Movement - (25.71 SQM)                      | Not Applicable                               | Circulation or storage space. |
| B00M - R0001 - Entry Vestibule - (8.3 SQM)                 | Not Applicable                               | Circulation or storage space. |
| B00N - R0001 - Communal Space - (203.15 SQM)               | Student Space (94)                           |                               |
| B00N - R0002 - Raised Platform - (61.01 SQM)               | Not Applicable                               | Circulation or storage space. |
| 300N - R0017 - Movement - (5.6 SQM)                        | Not Applicable                               | Circulation or storage space. |
| B00N - R0018 - Movement - (13 SQM)                         | Not Applicable                               | Circulation or storage space. |
| 800N - R0021 - Canteen - (41.7 SQM)                        | Not Applicable                               | Circulation or storage space. |

| Entity Location                                                            | Audit Condition<br>Classification (Capacity) | Comment |
|----------------------------------------------------------------------------|----------------------------------------------|---------|
| OS 602 18283 - OS 602 18283 - Learning Unit - Standard With P.A.A (76 SQM) | Student Space (35)                           |         |
| OS 602 19346 - OS 602 19346 - Learning Unit - Standard With P.A.A (76 SQM) | Student Space (35)                           |         |
| OS 602 19347 - OS 602 19347 - Learning Unit - Standard With P.A.A (76 SQM) | Student Space (35)                           |         |