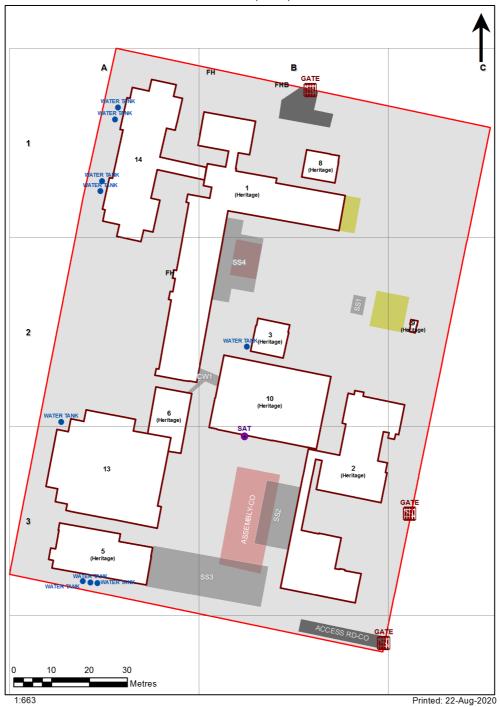

| SCHOOL:                | Bowral Public School (1335) |
|------------------------|-----------------------------|
| AMU REGION:            | Southern NSW                |
| STATE ELECTORATE:      | Wollondilly                 |
| LOCAL GOVERNMENT AREA: | Wingecarribee               |

1335 - Bowral Public School Site Plan (12385)



## **Ventilation Audit Key**

| Category | Description                                                                                                                                                                                                                                                           |
|----------|-----------------------------------------------------------------------------------------------------------------------------------------------------------------------------------------------------------------------------------------------------------------------|
|          | Category A  Operate this space in line with <u>COVID safe school operations</u> . It has the required level of natural ventilation.  NB. Circulation and storage areas should not be used for groups or g