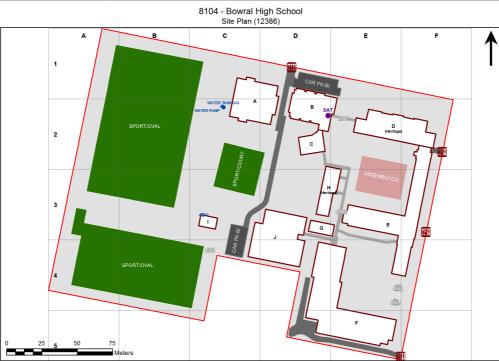

## **VENTILATION AUDIT REPORT**

| SCHOOL:                | Bowral High School (8104) |
|------------------------|---------------------------|
| AMU REGION:            | Southern NSW              |
| STATE ELECTORATE:      | Wollondilly               |
| LOCAL GOVERNMENT AREA: | Wingecarribee             |