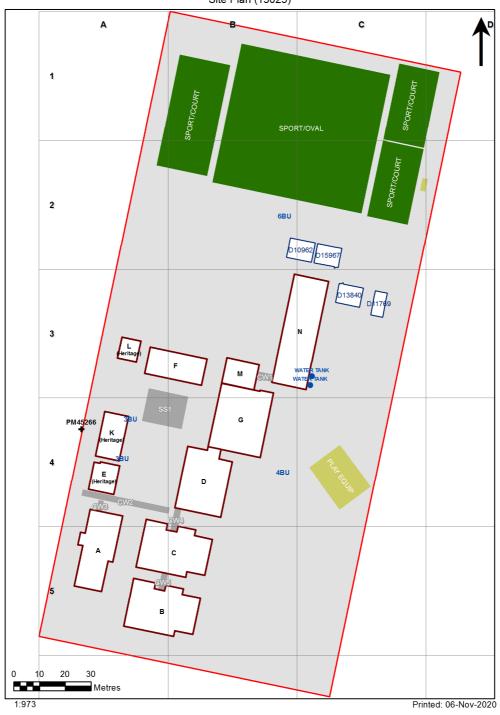

## **VENTILATION AUDIT REPORT**



| SCHOOL:                | Bossley Park Public School (1321) |
|------------------------|-----------------------------------|
| AMU REGION:            | South Western Sydney              |
| STATE ELECTORATE:      | Prospect                          |
| LOCAL GOVERNMENT AREA: | Fairfield                         |

1321 - Bossley Park Public School Site Plan (13025)



## **Ventilation Audit Key**

| Category | Description                                                                                                                                                                                                                                                           |
|----------|-----------------------------------------------------------------------------------------------------------------------------------------------------------------------------------------------------------------------------------------------------------------------|
|          | Category A  Operate this space in line with <u>COVID safe school operations</u> . It has the required level of natural ventilation.  NB. Circulation and storage areas should not be used for groups or g