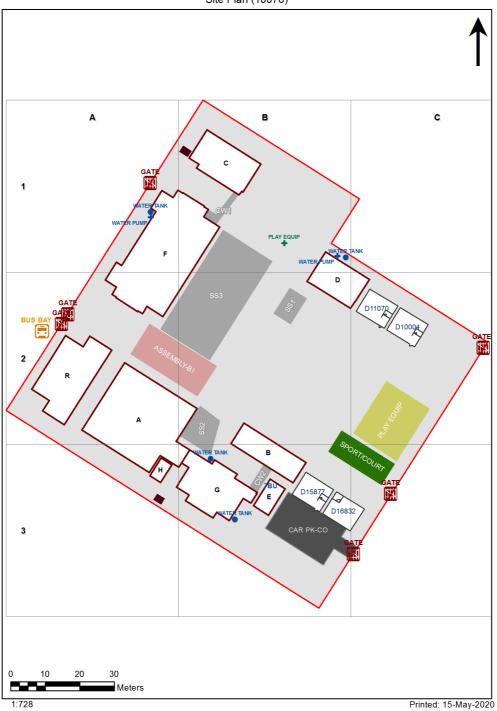

| Entity Location                                                                                 | Audit Condition<br>Classification (Capacity) | Comment                       |
|-------------------------------------------------------------------------------------------------|----------------------------------------------|-------------------------------|
| B00A - R0004 - Sick Bay - (6.96 SQM)                                                            | Student Space (3)                            |                               |
| B00A - R0005 - Entry Vestibule - (12.78 SQM)                                                    | Not Applicable                               | Circulation or storage space. |
| B00A - R0007 - Principal - (15.96 SQM)                                                          | Office (3)                                   |                               |
| B00A - R0015 - Home Base - (70.37 SQM) - Teaching Space: 1                                      | Student Space (32)                           |                               |
| B00A - R0027 - Clerical Office - (14.76 SQM)                                                    | Office (3)                                   |                               |
| B00A - R0029 - Clerical Office - (6.04 SQM)                                                     | Office (1)                                   |                               |
| B00A - R0030 - Interview/Office - Type 3 - (12.84 SQM)                                          | Office (3)                                   |                               |
| B00A - R0037 - Clerical/Printing - (15.83 SQM)                                                  | Not Applicable                               | Circulation or storage space. |
| B00A - R0038 - Staff Room - (59.2 SQM)                                                          | Office (14)                                  |                               |
| B00A - R0039 - Staff Kitchen - (17.49 SQM)                                                      | Office (4)                                   |                               |
| B00A - R0040 - Staff Kitchen - (28.16 SQM)                                                      | Office (7)                                   |                               |
| B00A - R0043 - Movement - (13.5 SQM)                                                            | Not Applicable                               | Circulation or storage space. |
| B00A - R0044 - Deputy Principal - (13.85 SQM)                                                   | Office (3)                                   |                               |
| B00A - R0045 - Clerical Office - (10.4 SQM)                                                     | Office (2)                                   |                               |
|                                                                                                 |                                              |                               |
| B00A - R1009 - Reading Area - (52.72 SQM)                                                       | Student Space (24)                           |                               |
| B00A - R1010 - Reading Area - (213.68 SQM)                                                      | Student Space (99)                           | Circulation on stores on so   |
| B00B - R0001 - Canteen - (22.93 SQM)<br>B00C - R0001 - Practical Activities - 1hb - (41.37 SQM) | Not Applicable                               | Circulation or storage space. |
|                                                                                                 | Student Space (19)                           |                               |
| B00C - R0007 - Special Programs Room - (31.8 SQM)                                               | Student Space (14)                           |                               |
| B00D - R0001 - Home Base - (54.49 SQM) - Teaching Space: 1                                      | Student Space (25)                           |                               |
| B00D - R0002 - Home Base - (54.48 SQM) - Teaching Space: 1                                      | Student Space (25)                           |                               |
| B00F - R0003 - Movement - (16.15 SQM)                                                           | Not Applicable                               | Circulation or storage space. |
| B00F - R0007 - Practical Activities - 1hb - (21.55 SQM)                                         | Student Space (9)                            |                               |
| B00F - R0008 - Home Base - (63.3 SQM) - Teaching Space: 1                                       | Student Space (29)                           |                               |
| B00F - R0009 - Movement - (16.08 SQM)                                                           | Not Applicable                               | Circulation or storage space. |
| B00F - R0013 - Raised Platform - (18.35 SQM)                                                    | Not Applicable                               | Circulation or storage space. |
| B00F - R0014 - Communal Space - (123.51 SQM)                                                    | Student Space (57)                           |                               |
| B00F - R0015 - Movement - (35.65 SQM)                                                           | Not Applicable                               | Circulation or storage space. |
| B00F - R0019 - Movement - (16.12 SQM)                                                           | Not Applicable                               | Circulation or storage space. |
| B00F - R0020 - Home Base - (63.04 SQM) - Teaching Space: 1                                      | Student Space (29)                           |                               |
| B00F - R0021 - Practical Activities - 1hb - (21.54 SQM)                                         | Student Space (9)                            |                               |
| B00F - R0024 - Movement - (16.34 SQM)                                                           | Not Applicable                               | Circulation or storage space. |
| B00F - R1001 - Staff Room Annexe - (18.34 SQM)                                                  | Office (4)                                   | Circulation on stores on so   |
| B00F - R1002 - Movement - (5.17 SQM)                                                            | Not Applicable                               | Circulation or storage space. |
| B00F - R1005 - Home Base - (48.94 SQM) - Teaching Space: 1                                      | Student Space (22)                           |                               |
| B00F - R1006 - Home Base - (48.61 SQM) - Teaching Space: 1                                      | Student Space (22)                           |                               |
| B00F - R1007 - Home Base - (48.87 SQM) - Teaching Space: 1                                      | Student Space (22)                           |                               |
| B00F - R1008 - Home Base - (48.67 SQM) - Teaching Space: 1                                      | Student Space (22)                           |                               |
| B00F - R1012 - Movement - (5.15 SQM)                                                            | Not Applicable                               | Circulation or storage space. |
| B00F - R1014 - Movement - (71.53 SQM)                                                           | Not Applicable                               | Circulation or storage space. |
| B00G - R0002 - Practical Activities - 1hb - (19.5 SQM)                                          | Student Space (9)                            |                               |
| B00G - R0005 - Home Base - (58.11 SQM) - Teaching Space: 1                                      | Student Space (26)                           |                               |
| B00G - R0007 - Withdrawal Space - 1hb - (13.1 SQM)                                              | Student Space (6)                            |                               |
| B00G - R0009 - Home Base - (58.11 SQM) - Teaching Space: 1                                      | Student Space (26)                           |                               |
| B00G - R1002 - Practical Activities - 1hb - (19.5 SQM)                                          | Student Space (9)                            |                               |
| B00G - R1005 - Home Base - (58.11 SQM) - Teaching Space: 1                                      | Student Space (26)                           |                               |
| B00G - R1007 - Withdrawal Space - 1hb - (13.1 SQM)                                              | Student Space (6)                            |                               |
| B00G - R1009 - Home Base - (58.1 SQM) - Teaching Space: 1                                       | Student Space (26)                           |                               |
|                                                                                                 |                                              |                               |

| Entity Location                                                                  | Audit Condition<br>Classification (Capacity) | Comment |
|----------------------------------------------------------------------------------|----------------------------------------------|---------|
| B00R - R0002 - Home Base - (60.41 SQM) - Teaching Space: 1                       | Student Space (28)                           |         |
| B00R - R0005 - Practical Activities - 1hb - (19.3 SQM)                           | Student Space (8)                            |         |
| B00R - R0006 - Withdrawal Space - 2hb - (11.75 SQM)                              | Student Space (5)                            |         |
| B00R - R0007 - Practical Activities - 1hb - (19.01 SQM)                          | Student Space (8)                            |         |
| B00R - R1001 - Home Base - (60.14 SQM) - Teaching Space: 1                       | Student Space (27)                           |         |
| B00R - R1002 - Home Base - (60.14 SQM) - Teaching Space: 1                       | Student Space (27)                           |         |
| B00R - R1004 - Practical Activities - 1hb - (19.04 SQM)                          | Student Space (8)                            |         |
| B00R - R1005 - Withdrawal Space - 2hb - (11.75 SQM)                              | Student Space (5)                            |         |
| B00R - R1006 - Practical Activities - 1hb - (19.04 SQM)                          | Student Space (8)                            |         |
| OS 602 10004 - OS 602 10004 - Learning Unit - Standard With P.A.A (76 SQM)       | Student Space (35)                           |         |
| OS 602 11070 - OS 602 11070 - Learning Unit - Standard With P.A.A (76 SQM)       | Student Space (35)                           |         |
| OS 602 15877 - OS 602 15877 - Learning Unit - Standard With P.A.A (76 SQM)       | Student Space (35)                           |         |
| OS 606 16832 - OS 606 16832 - Learning Unit - Standard With P.A.A A/C - (76 SQM) | Student Space (35)                           |         |