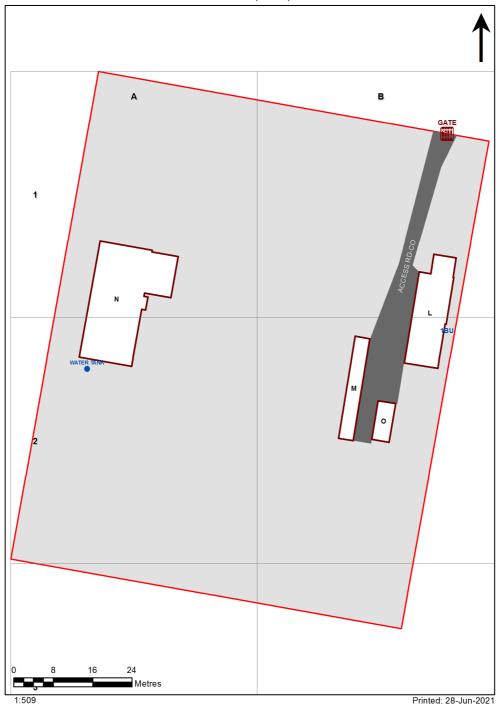

| SCHOOL:                | Boorowa Central School (1313) |
|------------------------|-------------------------------|
| AMU REGION:            | Southern NSW                  |
| STATE ELECTORATE:      | Goulburn                      |
| LOCAL GOVERNMENT AREA: | Hilltops                      |

1313 - Boorowa Central School Site Plan (13473)



## **Ventilation Audit Key**

| Category | Description                                                                                                                                                                                                                                                           |
|----------|-----------------------------------------------------------------------------------------------------------------------------------------------------------------------------------------------------------------------------------------------------------------------|
|          | Category A  Operate this space in line with <u>COVID safe school operations</u> . It has the required level of natural ventilation.  NB. Circulation and storage areas should not be used for groups or g