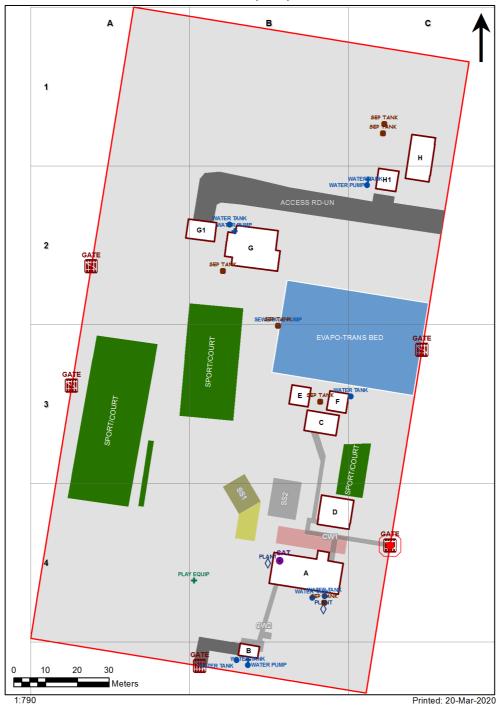

| SCHOOL:                | Boomi Public School (1307) |
|------------------------|----------------------------|
| AMU REGION:            | North Western NSW          |
| STATE ELECTORATE:      | Northern Tablelands        |
| LOCAL GOVERNMENT AREA: | Moree Plains               |

1307 - Boomi Public School Site Plan (11427)



## **Ventilation Audit Key**

| Category | Description                                                                                                                                                                                                                                                           |  |
|----------|-----------------------------------------------------------------------------------------------------------------------------------------------------------------------------------------------------------------------------------------------------------------------|--|
|          | Category A Operate this space in line with <u>COVID safe school operations</u> . It has the required level of natural ventilation. NB. Circulation and storage areas should not be used for groups