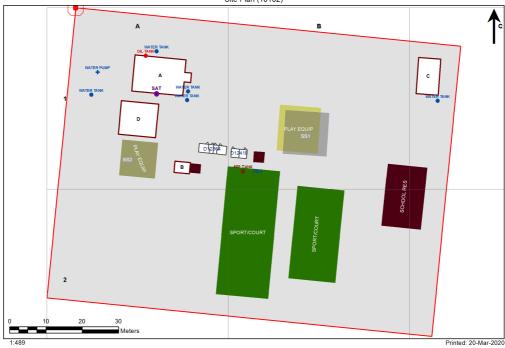

## **VENTILATION AUDIT REPORT**

| SCHOOL:                | Booligal Public School (1303) |
|------------------------|-------------------------------|
| AMU REGION:            | Southern NSW                  |
| STATE ELECTORATE:      | Murray                        |
| LOCAL GOVERNMENT AREA: | Нау                           |

| Entity Location                                            | Audit Condition Comment Classification (Capacity) |
|------------------------------------------------------------|---------------------------------------------------|
| B00A - R0001 - Movement - (22.8 SQM)                       | Not Applicable Circulation or storage space.      |
| B00A - R0003 - Home Base - (48.69 SQM) - Teaching Space: 1 | Student Space (22)                                |
| B00A - R0007 - Clerical Office - (8.07 SQM)                | Office (2)                                        |
| B00A - R0008 - Principal - (8.22 SQM)                      | Office (2)                                        |
| B00D - R0001 - Reading Area - (59.86 SQM)                  | Student Space (27)                                |