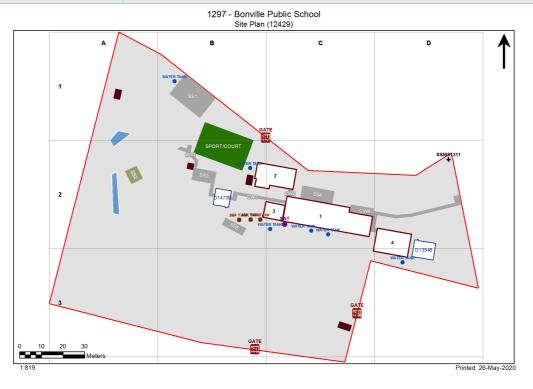

| Entity Location                                                            | Audit Condition<br>Classification (Capacity) | Comment                       |
|----------------------------------------------------------------------------|----------------------------------------------|-------------------------------|
| B001 - R0004 - Home Base - (56.78 SQM) - Teaching Space: 1                 | Student Space (26)                           |                               |
| B001 - R0005 - Practical Activities - 1hb - (19.21 SQM)                    | Student Space (8)                            |                               |
| B001 - R0008 - Practical Activities - 1hb - (20.78 SQM)                    | Student Space (9)                            |                               |
| B001 - R0009 - Home Base - (47.6 SQM) - Teaching Space: 1                  | Student Space (22)                           |                               |
| B001 - R0010 - Special Programs Room - (40.88 SQM)                         | Student Space (18)                           |                               |
| B001 - R0011 - Practical Activities - 1hb - (15.36 SQM)                    | Student Space (7)                            |                               |
| B001 - R0012 - Home Base - (61.38 SQM) - Teaching Space: 1                 | Student Space (28)                           |                               |
| B001 - R0013 - Withdrawal Space - 1hb - (17.94 SQM)                        | Student Space (8)                            |                               |
| B001 - R0015 - Canteen - (10.5 SQM)                                        | Not Applicable                               | Circulation or storage space. |
| B001 - R0017 - Staff Kitchen - (5.19 SQM)                                  | Office (1)                                   |                               |
| B001 - R0018 - Staff Room - (18.02 SQM)                                    | Office (4)                                   |                               |
| B002 - R0001 - Principal - (13.39 SQM)                                     | Office (3)                                   |                               |
| B002 - R0002 - Clerical Office - (10.12 SQM)                               | Office (2)                                   |                               |
| B002 - R0003 - Entry Vestibule - (11.49 SQM)                               | Not Applicable                               | Circulation or storage space. |
| B002 - R0005 - Home Base - (58.58 SQM) - Teaching Space: 1                 | Student Space (27)                           |                               |
| B002 - R0007 - Practical Activities - 1hb - (17.94 SQM)                    | Student Space (8)                            |                               |
| B002 - R0008 - Duplicating Workroom - (11.57 SQM)                          | Office (2)                                   |                               |
| B004 - R0001 - Reading Area - (91.56 SQM)                                  | Student Space (42)                           |                               |
| OS 602 13546 - OS 602 13546 - Learning Unit - Standard With P.A.A (76 SQM) | Student Space (35)                           |                               |
| OS 801 14739 - OS 801 14739 - FSU - (57 SQM)                               | Not Applicable                               | Circulation or storage space. |