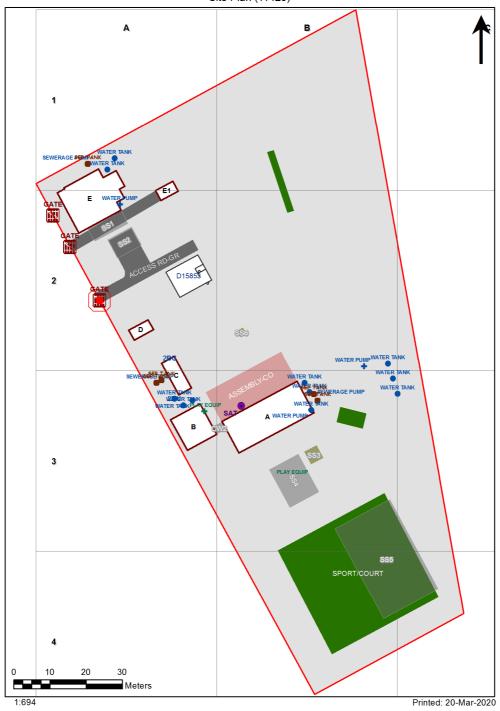

| SCHOOL:                | Bonshaw Public School (1296) |
|------------------------|------------------------------|
| AMU REGION:            | North Western NSW            |
| STATE ELECTORATE:      | Northern Tablelands          |
| LOCAL GOVERNMENT AREA: | Inverell                     |

1296 - Bonshaw Public School Site Plan (11426)



## **Ventilation Audit Key**

| Category | Description                                                                                                                                                                                                                                                   |
|----------|---------------------------------------------------------------------------------------------------------------------------------------------------------------------------------------------------------------------------------------------------------------|
|          | Category A  Operate this space in line with <a href="COVID safe school operations">COVID safe school operations</a> . It has the required level of natural ventilation.  NB. Circulation and storage areas should not be