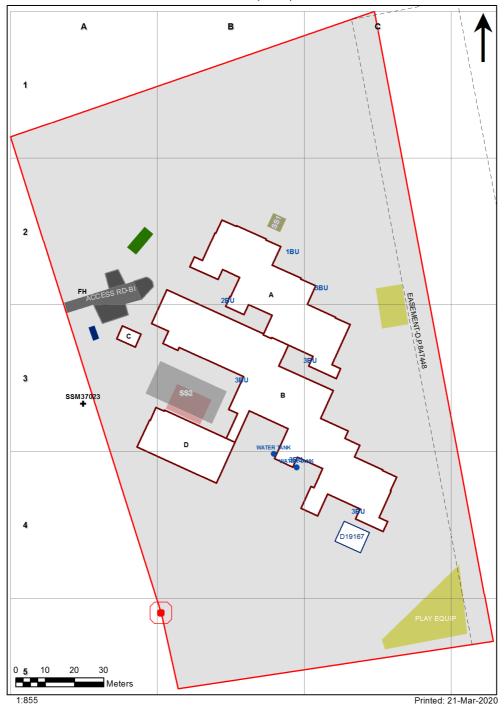

| SCHOOL:                | Bonnet Bay Public School (4507) |
|------------------------|---------------------------------|
| AMU REGION:            | Sydney                          |
| STATE ELECTORATE:      | Miranda                         |
| LOCAL GOVERNMENT AREA: | Sutherland                      |

4507 - Bonnet Bay Public School Site Plan (10906)



## **Ventilation Audit Key**

| Category | Description                                                                                                                                                                                                                                                           |
|----------|-----------------------------------------------------------------------------------------------------------------------------------------------------------------------------------------------------------------------------------------------------------------------|
|          | Category A  Operate this space in line with <u>COVID safe school operations</u> . It has the required level of natural ventilation.  NB. Circulation and storage areas should not be used for groups or g