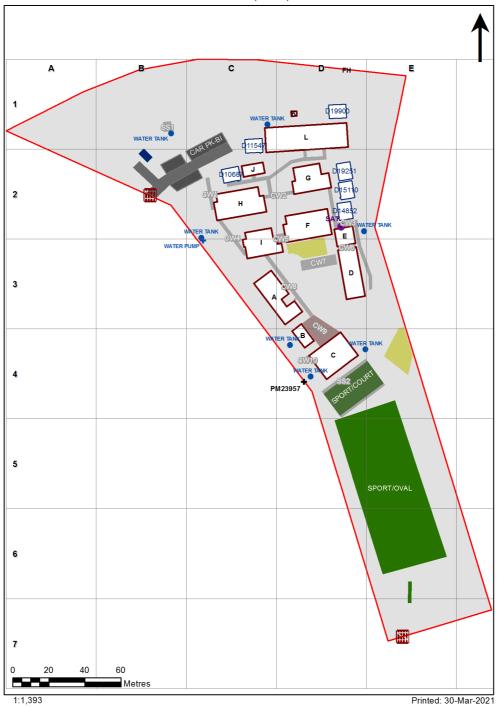

| SCHOOL:                | Bonnells Bay Public School (2532) |
|------------------------|-----------------------------------|
| AMU REGION:            | Hunter/Central Coast              |
| STATE ELECTORATE:      | Lake Macquarie                    |
| LOCAL GOVERNMENT AREA: | Lake Macquarie                    |

2532 - Bonnells Bay Public School Site Plan (12358)



## **Ventilation Audit Key**

| Category | Description                                                                                                                                                                                                                                                           |
|----------|-----------------------------------------------------------------------------------------------------------------------------------------------------------------------------------------------------------------------------------------------------------------------|
|          | Category A  Operate this space in line with <u>COVID safe school operations</u> . It has the required level of natural ventilation.  NB. Circulation and storage areas should not be used for groups or g