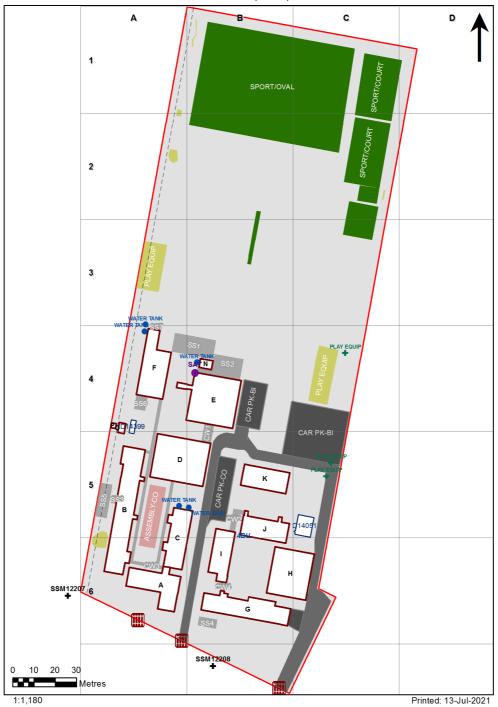

## **VENTILATION AUDIT REPORT**



| SCHOOL:                | Bomaderry Public School (1287) |
|------------------------|--------------------------------|
| AMU REGION:            | Southern NSW                   |
| STATE ELECTORATE:      | Kiama                          |
| LOCAL GOVERNMENT AREA: | Shoalhaven                     |

1287 - Bomaderry Public School Site Plan (10917)



## **Ventilation Audit Key**

| Category | Description                                                                                                                                                                                                                                                           |  |
|----------|-----------------------------------------------------------------------------------------------------------------------------------------------------------------------------------------------------------------------------------------------------------------------|--|
|          | Category A Operate this space in line with <u>COVID safe school operations</u> . It has the required level of natural ventilation. NB. Circulation and storage areas should not be used for groups