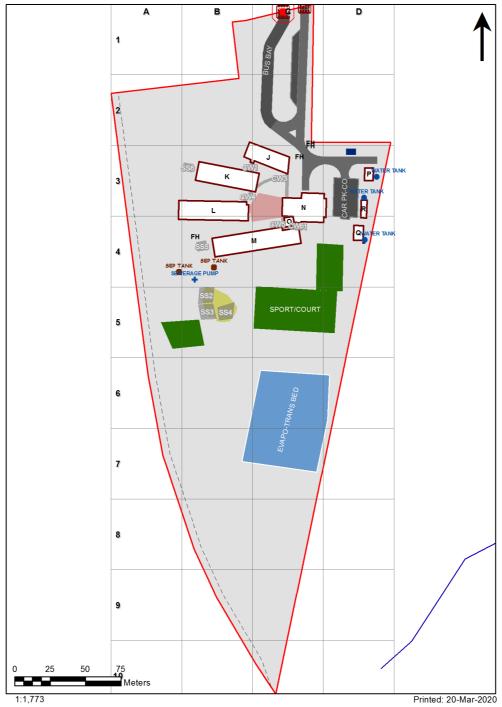

| SCHOOL:                | Bodalla Public School (1272) |
|------------------------|------------------------------|
| AMU REGION:            | Southern NSW                 |
| STATE ELECTORATE:      | Bega                         |
| LOCAL GOVERNMENT AREA: | Eurobodalla                  |

1272 - Bodalla Public School Site Plan (03062)



## **Ventilation Audit Key**

| Category | Description                                                                                                                                                                                                                                                           |
|----------|-----------------------------------------------------------------------------------------------------------------------------------------------------------------------------------------------------------------------------------------------------------------------|
|          | Category A  Operate this space in line with <u>COVID safe school operations</u> . It has the required level of natural ventilation.  NB. Circulation and storage areas should not be used for groups or g