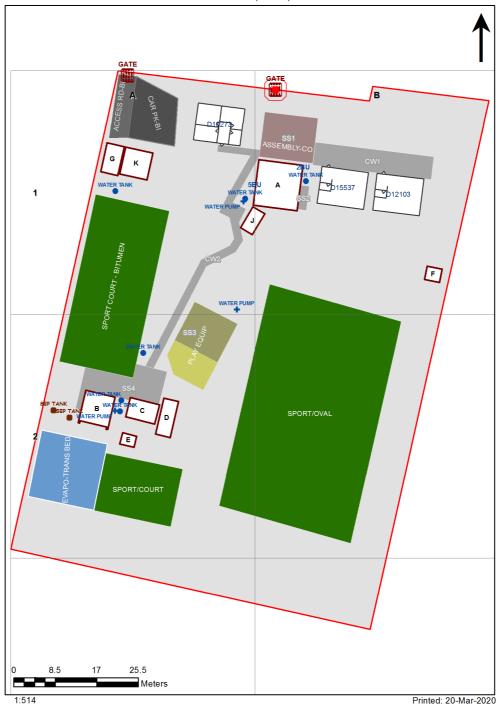

| SCHOOL:                | Bobs Farm Public School (1271) |
|------------------------|--------------------------------|
| AMU REGION:            | Hunter/Central Coast           |
| STATE ELECTORATE:      | Port Stephens                  |
| LOCAL GOVERNMENT AREA: | Port Stephens                  |

1271 - Bobs Farm Public School Site Plan (10902)



## **Ventilation Audit Key**

| Category | Description                                                                                                                                                                                                                                                   |
|----------|---------------------------------------------------------------------------------------------------------------------------------------------------------------------------------------------------------------------------------------------------------------|
|          | Category A  Operate this space in line with <a href="COVID safe school operations">COVID safe school operations</a> . It has the required level of natural ventilation.  NB. Circulation and storage areas should not be