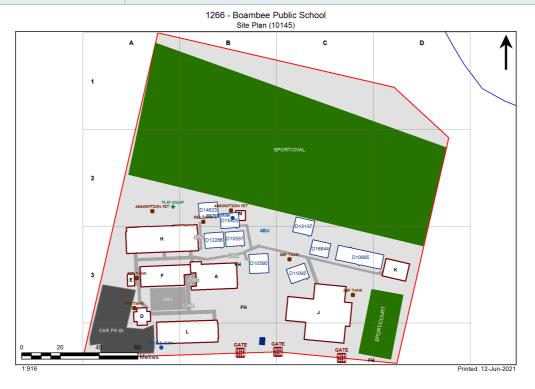

| Entity Location                                                              | Audit Condition<br>Classification (Capacity) | Comment                            |
|------------------------------------------------------------------------------|----------------------------------------------|------------------------------------|
| B00A - R0001 - Withdrawal Space - 1hb - (5.97 SQM)                           | Student Space (2)                            |                                    |
| B00A - R0002 - Home Base - (51.56 SQM) - Teaching Space: 1                   | Student Space (23)                           |                                    |
| B00A - R0004 - Practical Activities - 1hb - (26.23 SQM)                      | Student Space (12)                           |                                    |
| B00A - R0006 - Home Base - (51.63 SQM) - Teaching Space: 1                   | Student Space (23)                           |                                    |
| B00A - R0007 - Practical Activities - 1hb - (26.07 SQM)                      |                                              |                                    |
| · · · · · ·                                                                  | Student Space (12)                           |                                    |
| B00A - R0009 - Withdrawal Space - 1hb - (5.94 SQM)                           | Student Space (2)                            | Circulation on atoma on a constant |
| B00D - R0004 - Movement - (34.05 SQM)                                        | Not Applicable                               | Circulation or storage space.      |
| B00F - R0005 - Home Base - (57.56 SQM) - Teaching Space: 1                   | Student Space (26)                           |                                    |
| B00F - R0007 - Home Base - (86.16 SQM) - Teaching Space: 1                   | Student Space (39)                           |                                    |
| B00F - R0009 - Practical Activities - 1hb - (7.09 SQM)                       | Student Space (3)                            |                                    |
| B00H - R0001 - Outdoor Learning Area - (13.54 SQM)                           | Not Applicable                               | Circulation or storage space.      |
| B00H - R0002 - Home Base - (57.71 SQM) - Teaching Space: 1                   | Student Space (26)                           |                                    |
| B00H - R0003 - Practical Activities - 1hb - (15.73 SQM)                      | Student Space (7)                            |                                    |
| B00H - R0005 - Withdrawal Space - 2hb - (11.61 SQM)                          | Student Space (5)                            |                                    |
| B00H - R0006 - Outdoor Learning Area - (13.55 SQM)                           | Not Applicable                               | Circulation or storage space.      |
| B00H - R0007 - Home Base - (57.65 SQM) - Teaching Space: 1                   | Student Space (26)                           |                                    |
| B00H - R0008 - Practical Activities - 1hb - (15.68 SQM)                      | Student Space (7)                            |                                    |
| B00H - R0010 - Outdoor Learning Area - (13.55 SQM)                           | Not Applicable                               | Circulation or storage space.      |
| B00H - R0011 - Home Base - (57.82 SQM) - Teaching Space: 1                   | Student Space (26)                           |                                    |
| B00H - R0012 - Practical Activities - 1hb - (15.69 SQM)                      | Student Space (7)                            |                                    |
| B00H - R0014 - Withdrawal Space - 2hb - (11.64 SQM)                          | Student Space (5)                            |                                    |
| B00H - R0015 - Outdoor Learning Area - (13.66 SQM)                           | Not Applicable                               | Circulation or storage space.      |
| B00H - R0016 - Home Base - (57.81 SQM) - Teaching Space: 1                   | Student Space (26)                           |                                    |
| B00H - R0017 - Practical Activities - 1hb - (15.75 SQM)                      | Student Space (20)                           |                                    |
| B00H - R0020 - Movement - (63.93 SQM)                                        | Not Applicable                               | Circulation or storage space.      |
| B00J - R0002 - Canteen - (26.63 SQM)                                         | Not Applicable                               | Circulation or storage space.      |
| B00J - R0007 - Movement - (6.54 SQM)                                         | Not Applicable                               | Circulation or storage space.      |
| B00J - R0011 - Raised Platform - (61.09 SQM)                                 | Not Applicable                               | Circulation or storage space.      |
| B00J - R0012 - Communal Space - (147.13 SQM)                                 | Student Space (68)                           |                                    |
| B00J - R0023 - Movement - (26.06 SQM)                                        | Not Applicable                               | Circulation or storage space.      |
| B00J - R0024 - Movement - (6.57 SQM)                                         | Not Applicable                               | Circulation or storage space.      |
| B00K - R0001 - Special Programs Room - (107.43 SQM)                          | Student Space (49)                           |                                    |
| B00L - R0001 - Entry Vestibule - (23.32 SQM)                                 | Not Applicable                               | Circulation or storage space.      |
| B00L - R0002 - Movement - (56.27 SQM)                                        | Not Applicable                               | Circulation or storage space.      |
| B00L - R0003 - Interview - (13.33 SQM)                                       | Office (3)                                   |                                    |
| B00L - R0004 - Principal - (17.48 SQM)                                       | Office (4)                                   |                                    |
| B00L - R0005 - Deputy Principal - (12.79 SQM)                                | Office (3)                                   |                                    |
| B00L - R0008 - Staff Room - (49.3 SQM)                                       | Office (12)                                  |                                    |
| B00L - R0009 - Staff Room Annexe - (19.89 SQM)                               | Office (4)                                   |                                    |
| B00L - R0011 - Interview/Office - Type 3 - (16.92 SQM)                       | Office (4)                                   |                                    |
| B00L - R0015 - Sick Bay - (9.26 SQM)                                         | Student Space (4)                            |                                    |
| B00L - R0016 - Clerical/Printing - (24.1 SQM)                                | Not Applicable                               | Circulation or storage space.      |
| B00L - R0017 - Clerical Office - (27.45 SQM)                                 | Office (6)                                   |                                    |
| NS 100 10595 - NS 100 10595 - Learning Unit - Single Primary/PAA - (76 SQM)  | Student Space (35)                           |                                    |
| OS 601 10013 - OS 601 10013 - Learning Unit - Standard/Withdrawal - (76 SQM) | Student Space (35)                           |                                    |
| OS 601 16844 - OS 601 16844 - Learning Unit - Standard/Withdrawal - (76 SQM) |                                              |                                    |
|                                                                              | Student Space (35)                           |                                    |
| OS 602 11095 - OS 602 11095 - Learning Unit - Standard With P.A.A (76 SQM)   | Student Space (35)                           |                                    |

| Entity Location                                                                   | Audit Condition<br>Classification (Capacity) | Comment |
|-----------------------------------------------------------------------------------|----------------------------------------------|---------|
| OS 602 12137 - OS 602 12137 - Learning Unit - Standard With P.A.A (76 SQM)        | Student Space (35)                           |         |
| OS 602 12266 - OS 602 12266 - Learning Unit - Standard With P.A.A (76 SQM)        | Student Space (35)                           |         |
| OS 602 14623 - OS 602 14623 - Learning Unit - Standard With P.A.A (76 SQM)        | Student Space (35)                           |         |
| OS 602 15425 - OS 602 15425 - Learning Unit - Standard With P.A.A (76 SQM)        | Student Space (35)                           |         |
| OS 603 10557 - OS 603 10557 - Learning Unit - Standard With P.A.A. A/C - (76 SQM) | Student Space (35)                           |         |