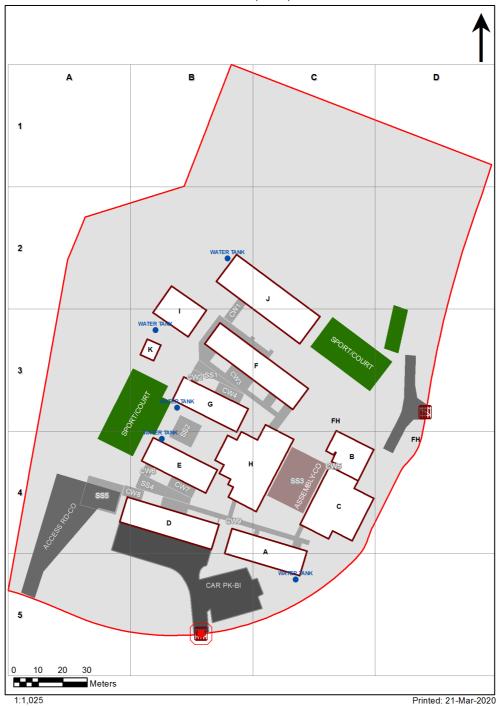

| SCHOOL:                | Bligh Park Public School (4585) |
|------------------------|---------------------------------|
| AMU REGION:            | Western Sydney                  |
| STATE ELECTORATE:      | Hawkesbury                      |
| LOCAL GOVERNMENT AREA: | Hawkesbury                      |

4585 - Bligh Park Public School Site Plan (12625)



## **Ventilation Audit Key**

| Category | Description                                                                                                                                                                                                                                                           |  |
|----------|-----------------------------------------------------------------------------------------------------------------------------------------------------------------------------------------------------------------------------------------------------------------------|--|
|          | Category A Operate this space in line with <u>COVID safe school operations</u> . It has the required level of natural ventilation. NB. Circulation and storage areas should not be used for groups