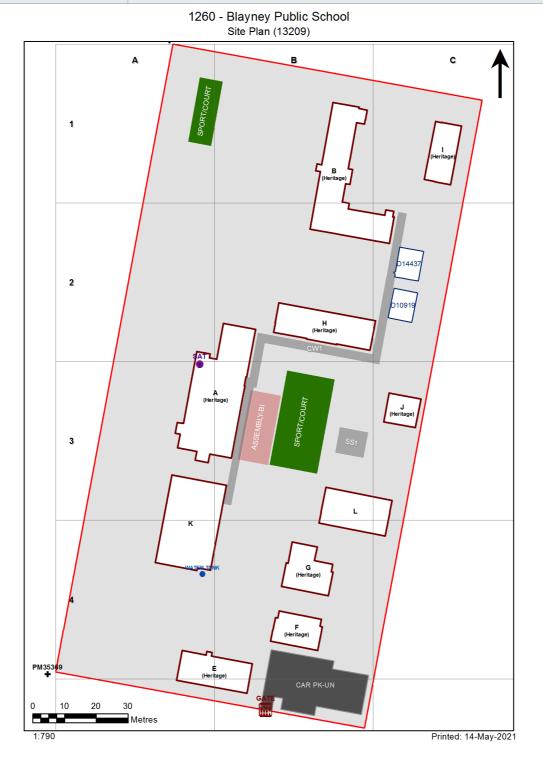

## **VENTILATION AUDIT REPORT**

| SCHOOL:                | Blayney Public School (1260) |
|------------------------|------------------------------|
| AMU REGION:            | North Western NSW            |
| STATE ELECTORATE:      | Bathurst                     |
| LOCAL GOVERNMENT AREA: | Blayney                      |