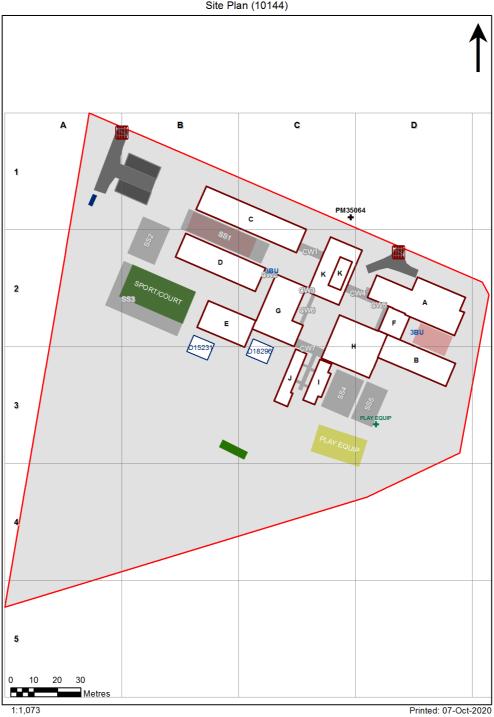

## **VENTILATION AUDIT REPORT**



| SCHOOL:                | Blaxland East Public School (4313) |
|------------------------|------------------------------------|
| AMU REGION:            | Western Sydney                     |
| STATE ELECTORATE:      | Blue Mountains                     |
| LOCAL GOVERNMENT AREA: | Blue Mountains                     |



4313 - Blaxland East Public School Site Plan (10144)

## Ventilation Audit Key

| Category | Description                                                                                                                                                                                                                                                               |
|----------|---------------------------------------------------------------------------------------------------------------------------------------------------------------------------------------------------------------------------------------------------------------------------|
|          | Category A<br>Operate this space in line with <u>COVID safe school operations</u> . It has the required level of natural ventilation.<br>NB. Ci