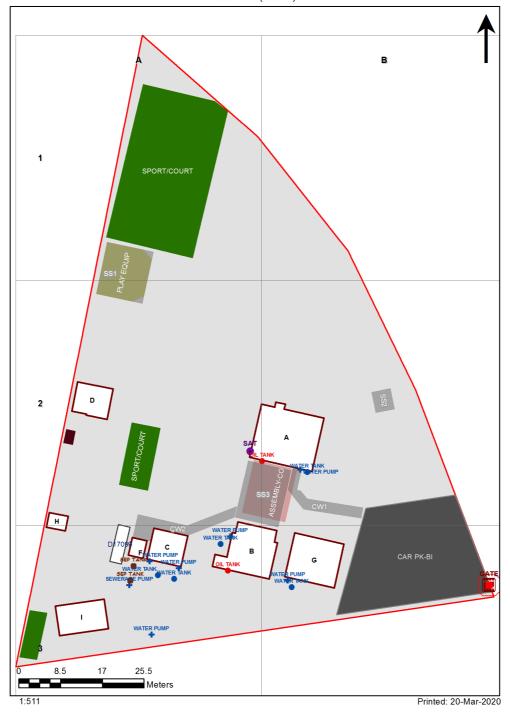

| SCHOOL:                | Blandford Public School (1256) |
|------------------------|--------------------------------|
| AMU REGION:            | Hunter/Central Coast           |
| STATE ELECTORATE:      | Upper Hunter                   |
| LOCAL GOVERNMENT AREA: | Upper Hunter                   |

1256 - Blandford Public School Site Plan (12347)



## **Ventilation Audit Key**

| Category | Description                                                                                                                                                                                                                                                   |
|----------|---------------------------------------------------------------------------------------------------------------------------------------------------------------------------------------------------------------------------------------------------------------|
|          | Category A  Operate this space in line with <a href="COVID safe school operations">COVID safe school operations</a> . It has the required level of natural ventilation.  NB. Circulation and storage areas should not be