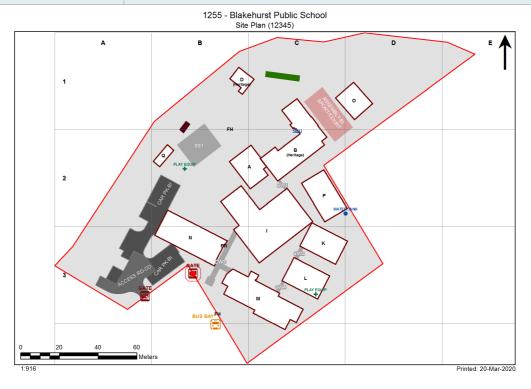

## **VENTILATION AUDIT REPORT**



| SCHOOL:                | Blakehurst Public School (1255) |
|------------------------|---------------------------------|
| AMU REGION:            | Sydney                          |
| STATE ELECTORATE:      | Kogarah                         |
| LOCAL GOVERNMENT AREA: | Georges River                   |



## Ventilation Audit Key

| Category | Description                                                                                                                                                                                                                                                               |
|----------|---------------------------------------------------------------------------------------------------------------------------------------------------------------------------------------------------------------------------------------------------------------------------|
|          | Category A<br>Operate this space in line with <u>COVID safe school operations</u> . It has the required level of natural ventilation.<br>NB. Circulation and storage areas should not be used for gro