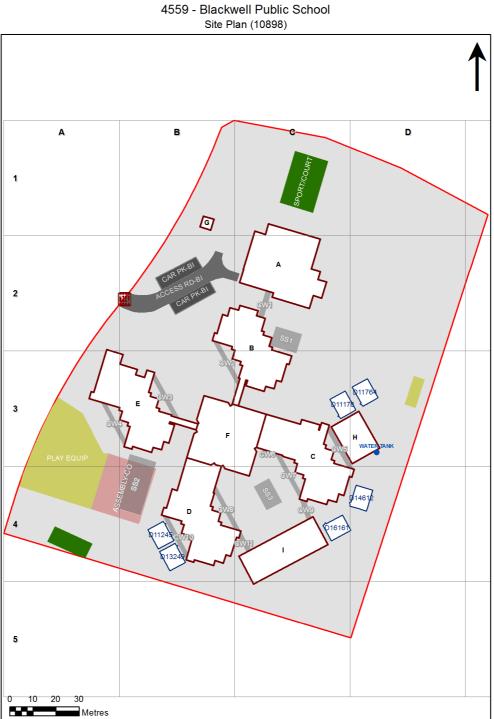

| Entity Location                                                                                    | Audit Condition<br>Classification (Capacity) | Comment                                                        |
|----------------------------------------------------------------------------------------------------|----------------------------------------------|----------------------------------------------------------------|
| B00A - R0003 - Movement - (203.83 SQM)                                                             | Not Applicable                               | Circulation or storage space.                                  |
| 300A - R0004 - Canteen - (42.87 SQM)                                                               | Not Applicable                               | Circulation or storage space.                                  |
| 300A - R0007 - Communal Space - (342.65 SQM)                                                       | Student Space (158)                          |                                                                |
| 300A - R0008 - Raised Platform - (43.08 SQM)                                                       | Not Applicable                               | Circulation or storage space.                                  |
| 300A - R0014 - Movement - (11.23 SQM)                                                              | Not Applicable                               | Circulation or storage space.                                  |
| 300A - R0020 - Movement - (11.72 SQM)                                                              | Not Applicable                               | Circulation or storage space.                                  |
| 300B - R0001 - Movement - (13.62 SQM)                                                              | Not Applicable                               | Circulation or storage space.                                  |
| 300B - R0004 - Movement - (9.95 SQM)                                                               | Not Applicable                               | Circulation or storage space.                                  |
| 300B - R0006 - Movement - (11.54 SQM)                                                              | Not Applicable                               | Circulation or storage space.                                  |
| 00B - R0007 - Home Base - (57.54 SQM) - Teaching Space: 1                                          | Student Space (26)                           |                                                                |
| 300B - R0008 - Withdrawal Space - 1hb - (12.96 SQM)                                                | Student Space (6)                            |                                                                |
| 300B - R0009 - Home Base - (57.7 SQM) - Teaching Space: 1                                          | Student Space (26)                           |                                                                |
| 300B - R0010 - Movement - (12.43 SQM)                                                              | Not Applicable                               | Circulation or storage space.                                  |
| 300B - R0013 - Movement - (49.32 SQM)                                                              | Not Applicable                               | Circulation or storage space.                                  |
| 300B - R0014 - Practical Activities - 1hb - (121.32 SQM)                                           | Student Space (56)                           |                                                                |
| 300B - R0015 - Movement - (13.62 SQM)                                                              | Not Applicable                               | Circulation or storage space.                                  |
| 300B - R0018 - Movement - (6.7 SQM)                                                                | Not Applicable                               | Circulation or storage space.                                  |
| 300B - R0020 - Movement - (11.54 SQM)                                                              | Not Applicable                               | Circulation or storage space.                                  |
| 300B - R0021 - Home Base - (58.27 SQM) - Teaching Space: 1                                         | Student Space (27)                           |                                                                |
| 300B - R0022 - Withdrawal Space - 1hb - (12.96 SQM)                                                | Student Space (6)                            |                                                                |
| 300B - R0023 - Home Base - (57.61 SQM) - Teaching Space: 1                                         | Student Space (26)                           |                                                                |
| 300B - R0025 - Movement - (25.35 SQM)                                                              | Not Applicable                               | Circulation or storage space.                                  |
| 300B - R0026 - Movement - (11.13 SQM)                                                              | Not Applicable                               | Circulation or storage space.                                  |
| 300C - R0001 - Movement - (9.33 SQM)                                                               | Not Applicable                               | Circulation or storage space.                                  |
| 300C - R0004 - Movement - (13.92 SQM)                                                              | Not Applicable                               | Circulation or storage space.                                  |
| 300C - R0005 - Practical Activities - 1hb - (120.33 SQM)                                           | Student Space (55)                           |                                                                |
| 300C - R0006 - Movement - (25.82 SQM)                                                              | Not Applicable                               | Circulation or storage space.                                  |
| 300C - R0007 - Movement - (9.33 SQM)                                                               | Not Applicable                               | Circulation or storage space.                                  |
| 300C - R0009 - Home Base - (58.41 SQM) - Teaching Space: 1                                         | Student Space (27)                           |                                                                |
| 300C - R0010 - Movement - (11.55 SQM)                                                              | Not Applicable                               | Circulation or storage space.                                  |
| 300C - R0011 - Withdrawal Space - 1hb - (12.96 SQM)                                                | Student Space (6)                            |                                                                |
| 300C - R0012 - Home Base - (59.18 SQM) - Teaching Space: 1                                         | Student Space (27)                           |                                                                |
| 300C - R0013 - Movement - (11.55 SQM)                                                              | Not Applicable                               | Circulation or storage space.                                  |
| 300C - R0016 - Movement - (10.63 SQM)                                                              | Not Applicable                               | Circulation or storage space.                                  |
| 300C - R0018 - Movement - (13.8 SQM)                                                               | Not Applicable                               | Circulation or storage space.                                  |
| 300C - R0019 - Movement - (52.35 SQM)                                                              | Not Applicable                               | Circulation or storage space.                                  |
| 300C - R0020 - Movement - (136.44 SQM)                                                             | Not Applicable                               | Circulation or storage space.                                  |
| 300C - R0022 - Home Base - (59.36 SQM) - Teaching Space: 1                                         | Student Space (27)                           |                                                                |
| 300C - R0023 - Withdrawal Space - 1hb - (12.96 SQM)                                                | Student Space (6)                            |                                                                |
| 300C - R0024 - Movement - (11.38 SQM)                                                              | Not Applicable                               | Circulation or storage space.                                  |
| 300C - R0025 - Home Base - (59.33 SQM) - Teaching Space: 1                                         | Student Space (27)                           |                                                                |
| 300D - R0001 - Movement - (52.77 SQM)                                                              | Not Applicable                               | Circulation or storage space.                                  |
| 300D - R0002 - Movement - (13.62 SQM)                                                              | Not Applicable                               | Circulation or storage space.                                  |
| 300D - R0005 - Movement - (9.39 SQM)                                                               | Not Applicable                               | Circulation or storage space.                                  |
| 300D - R0006 - Home Base - (59.16 SQM) - Teaching Space: 1                                         | Student Space (27)                           |                                                                |
| 300D - R0008 - Movement - (11.65 SQM)                                                              | Not Applicable                               | Circulation or storage space.                                  |
| 300D - R0009 - Withdrawal Space - 1hb - (12.96 SQM)                                                | Student Space (6)                            |                                                                |
| 300D - R0010 - Movement - (11.65 SQM)                                                              | Not Applicable                               | Circulation or storage space.                                  |
| 300D - R0012 - Home Base - (59.16 SQM) - Teaching Space: 1                                         | Student Space (27)                           |                                                                |
| 300D - R0012 - More Edge (co. 10 CQM) - reaching Opdec. 1<br>300D - R0014 - Movement - (10.82 SQM) | Not Applicable                               | Circulation or storage space.                                  |
| 300D - R0014 - Movement - (10.82 SQM)<br>300D - R0015 - Practical Activities - 1hb - (118.41 SQM)  |                                              | Shouldhon or storage space.                                    |
|                                                                                                    | Student Space (54)                           | Circulation or storage space                                   |
| 300D - R0016 - Movement - (13.62 SQM)<br>300D - R0017 - Movement - (25.17 SQM)                     | Not Applicable   Not Applicable              | Circulation or storage space.<br>Circulation or storage space. |

| Entity Location                                                                             | Audit Condition<br>Classification (Capacity) | Comment                       |
|---------------------------------------------------------------------------------------------|----------------------------------------------|-------------------------------|
| B00D - R0020 - Movement - (6.7 SQM)                                                         | Not Applicable                               | Circulation or storage space. |
| B00D - R0021 - Home Base - (59.32 SQM) - Teaching Space: 1                                  | Student Space (27)                           |                               |
| B00D - R0023 - Movement - (11.54 SQM)                                                       | Not Applicable                               | Circulation or storage space. |
| B00D - R0024 - Withdrawal Space - 1hb - (12.96 SQM)                                         | Student Space (6)                            |                               |
| 800D - R0025 - Home Base - (59.15 SQM) - Teaching Space: 1                                  | Student Space (27)                           |                               |
| 800D - R0027 - Movement - (139.85 SQM)                                                      | Not Applicable                               | Circulation or storage space. |
| 300E - R0001 - Movement - (9.27 SQM)                                                        | Not Applicable                               | Circulation or storage space. |
| 800E - R0005 - Movement - (6.29 SQM)                                                        | Not Applicable                               | Circulation or storage space. |
| 300E - R0006 - Movement - (13.62 SQM)                                                       | Not Applicable                               | Circulation or storage space. |
| 300E - R0007 - Practical Activities - 1hb - (121.06 SQM)                                    | Student Space (56)                           |                               |
| 300E - R0008 - Movement - (52.94 SQM)                                                       | Not Applicable                               | Circulation or storage space. |
| 300E - R0009 - Home Base - (59.06 SQM) - Teaching Space: 1                                  | Student Space (27)                           |                               |
| 300E - R0011 - Movement - (11.38 SQM)                                                       | Not Applicable                               | Circulation or storage space. |
| 300E - R0012 - Withdrawal Space - 1hb - (12.96 SQM)                                         | Student Space (6)                            |                               |
| 300E - R0013 - Home Base - (59.07 SQM) - Teaching Space: 1                                  | Student Space (27)                           |                               |
| 300E - R0014 - Movement - (11.49 SQM)                                                       | Not Applicable                               | Circulation or storage space. |
| 300E - R0016 - Movement - (6.2 SQM)                                                         | Not Applicable                               | Circulation or storage space. |
| 300E - R0017 - Movement - (10.57 SQM)                                                       | Not Applicable                               | Circulation or storage space. |
| 300E - R0020 - Movement - (13.62 SQM)                                                       | Not Applicable                               | Circulation or storage space. |
| 300E - R0021 - Entry Vestibule - (17.38 SQM)                                                | Not Applicable                               | Circulation or storage space. |
| 300E - R0022 - Movement - (32.93 SQM)                                                       | Not Applicable                               | Circulation or storage space. |
| 300E - R0026 - Entry Vestibule - (15.29 SQM)                                                | Not Applicable                               | Circulation or storage space. |
| 300E - R0027 - Clerical Office - (11.99 SQM)                                                | Office (2)                                   |                               |
| 300E - R0028 - Duplicating Workroom - (30.22 SQM)                                           | Office (7)                                   |                               |
| 300E - R0029 - Sick Bay - (9.57 SQM)                                                        | Student Space (4)                            |                               |
| 300E - R0030 - Interview - (13.11 SQM)                                                      | Office (3)                                   |                               |
| 300E - R0031 - Deputy Principal - (13.27 SQM)                                               | Office (3)                                   |                               |
| 300E - R0032 - Deputy Principal - (12.78 SQM)                                               | Office (3)                                   |                               |
| 300E - R0033 - Principal - (17.73 SQM)                                                      | Office (4)                                   |                               |
| 300E - R0034 - Movement - (10.17 SQM)                                                       | Not Applicable                               | Circulation or storage space. |
| 300E - R0035 - Staff Room - (63.45 SQM)                                                     | Office (15)                                  |                               |
| 300E - R0036 - Staff Room Annexe - (25.52 SQM)                                              | Office (6)                                   |                               |
| 300E - R0037 - Movement - (32.63 SQM)                                                       | Not Applicable                               | Circulation or storage space. |
| 300F - R0002 - Movement - (74.21 SQM)                                                       | Not Applicable                               | Circulation or storage space. |
| 300F - R0003 - Reading Area - (424.46 SQM)                                                  | Student Space (196)                          |                               |
| 300F - R0006 - Movement - (6.32 SQM)                                                        | Not Applicable                               | Circulation or storage space. |
| 300F - R0010 - Interview - (14.49 SQM)                                                      | Office (3)                                   |                               |
| 300F - R0012 - Movement - (14.28 SQM)                                                       | Not Applicable                               | Circulation or storage space. |
| 300F - R0017 - Special Programs Room - (42.47 SQM)                                          | Student Space (19)                           |                               |
| 300H - R0003 - Home Base - (60.46 SQM) - Teaching Space: 1                                  | Student Space (28)                           |                               |
| 300H - R0004 - Withdrawal Space - 2hb - (11.38 SQM)                                         | Student Space (5)                            |                               |
| 300H - R0005 - Home Base - (60.46 SQM) - Teaching Space: 1                                  | Student Space (28)                           |                               |
| 300H - R0007 - Practical Activities - (18.82 SQM)                                           |                                              |                               |
| 300H - R0008 - Practical Activities - (18.82 SQM)                                           | Student Space (8)                            |                               |
| · · ·                                                                                       | Student Space (8)                            |                               |
| 3001 - R0003 - Home Base - (60.46 SQM) - Teaching Space: 1                                  | Student Space (28)                           |                               |
| 300I - R0004 - Withdrawal Space - 2hb - (11.26 SQM)                                         | Student Space (5)                            |                               |
| 3001 - R0005 - Home Base - (60.46 SQM) - Teaching Space: 1                                  | Student Space (28)                           |                               |
| 300I - R0008 - Home Base - (60.46 SQM) - Teaching Space: 1                                  | Student Space (28)                           |                               |
| 300I - R0009 - Withdrawal Space - 2hb - (11.26 SQM)                                         | Student Space (5)                            |                               |
| 3001 - R0010 - Home Base - (60.46 SQM) - Teaching Space: 1<br>nilation Audit Report 9/10/20 | Student Space (28)                           |                               |

| B00I - R0012 - Practical Activities - (18.87 SQM)                                 | Student Space (8)  |
|-----------------------------------------------------------------------------------|--------------------|
| B00I - R0013 - Practical Activities - (18.86 SQM)                                 | Student Space (8)  |
| B00I - R0014 - Practical Activities - (18.87 SQM)                                 | Student Space (8)  |
| B00I - R0015 - Practical Activities - (18.86 SQM)                                 | Student Space (8)  |
| OS 602 11178 - OS 602 11178 - Learning Unit - Standard With P.A.A (76 SQM)        | Student Space (35) |
| OS 602 11245 - OS 602 11245 - Learning Unit - Standard With P.A.A (76 SQM)        | Student Space (35) |
| OS 602 11764 - OS 602 11764 - Learning Unit - Standard With P.A.A (76 SQM)        | Student Space (35) |
| OS 602 13249 - OS 602 13249 - Learning Unit - Standard With P.A.A (76 SQM)        | Student Space (35) |
| OS 602 14612 - OS 602 14612 - Learning Unit - Standard With P.A.A (76 SQM)        | Student Space (35) |
| OS 603 16161 - OS 603 16161 - Learning Unit - Standard With P.A.A. A/C - (76 SQM) | Student Space (35) |