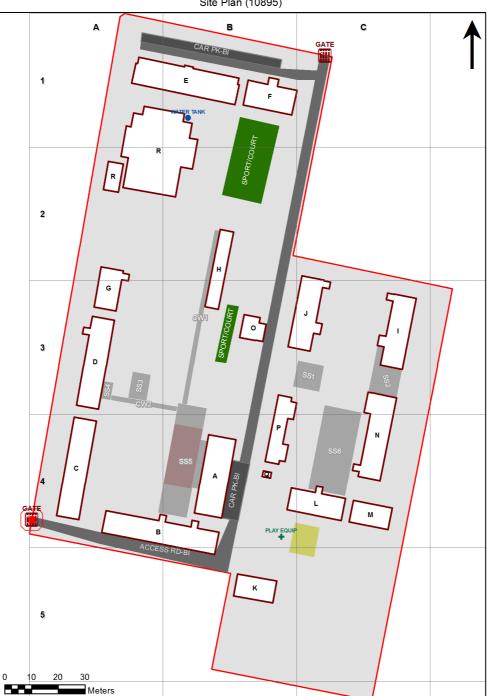

## 4116 - Blacktown West Public School Site Plan (10895)

1:939

Printed: 21-Mar-2020