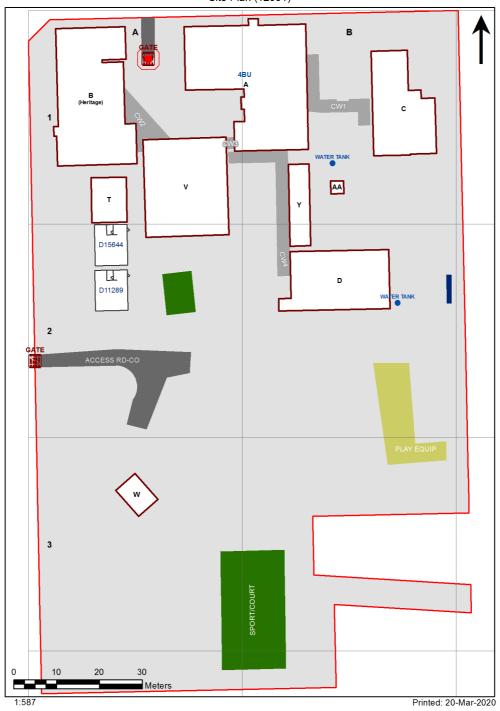

1246 - Blackheath Public School Site Plan (12001)

| Entity Location                                                                                   | Audit Condition Comment Classification (Capacity)                                          |
|---------------------------------------------------------------------------------------------------|--------------------------------------------------------------------------------------------|
| 300A - R0001 - Practical Activities - (18.49 SQM)                                                 | Student Space (8)                                                                          |
| 00A - R0002 - Home Base - (52.76 SQM) - Teaching Space: 1                                         | Student Space (24)                                                                         |
| 00A - R0006 - Home Base - (52.76 SQM) - Teaching Space: 1                                         | Student Space (24)                                                                         |
| 00A - R0007 - Practical Activities - (18.01 SQM)                                                  | Student Space (8)                                                                          |
| 00A - R0009 - Duplicating Workroom - (13.31 SQM)                                                  | Office (3)                                                                                 |
| 00A - R0011 - Sick Bay - (13.19 SQM)                                                              |                                                                                            |
|                                                                                                   | Student Space (6)                                                                          |
| 00A - R0012 - Deputy Principal - (11.59 SQM)                                                      | Office (2)                                                                                 |
| 00A - R0013 - Clerical Office - (12.02 SQM)                                                       | Office (3)                                                                                 |
| 00A - R0014 - Movement - (10.8 SQM)                                                               | Not Applicable Circulation or storage space.  Not Applicable Circulation or storage space. |
| 00A - R0016 - Entry Vestibule - (19.99 SQM)                                                       |                                                                                            |
| 00A - R0018 - Principal - (15.91 SQM)<br>00A - R0026 - Movement - (15.55 SQM)                     | Office (3)  Not Applicable Circulation or storage space.                                   |
| 00A - R0029 - Movement - (13.33 SQM)                                                              | Not Applicable Circulation or storage space.  Not Applicable Circulation or storage space. |
| 00A - R0031 - Canteen - (38.86 SQM)                                                               | Not Applicable Circulation or storage space.                                               |
| 00A - R0032 - Movement - (102.55 SQM)                                                             | Not Applicable Circulation or storage space.                                               |
| 00A - R1001 - Practical Activities - (18 SQM)                                                     | Student Space (8)                                                                          |
| 00A - R1002 - Home Base - (52.84 SQM) - Teaching Space: 1                                         | Student Space (24)                                                                         |
| 00A - R1004 - Movement - (35.27 SQM)                                                              | Not Applicable Circulation or storage space.                                               |
| 00A - R1005 - Home Base - (52.64 SQM) - Teaching Space: 1                                         | Student Space (24)                                                                         |
| 00A - R1006 - Practical Activities - (17.68 SQM)                                                  | Student Space (8)                                                                          |
| 00A - R1007 - Reading Area - (145.07 SQM)                                                         | Student Space (67)                                                                         |
| 00A - R1009 - Audio Visual Workroom - (9.22 SQM)                                                  | ,                                                                                          |
| ,                                                                                                 | Student Space (4)  Not Applicable  Circulation or storage space.                           |
| 00A - R1012 - Movement - (14.22 SQM)                                                              |                                                                                            |
| 00A - R1016 - Interview - (13.99 SQM)                                                             | Office (3)                                                                                 |
| 00A - R1017 - Reading Area - (36.96 SQM)                                                          | Student Space (17)                                                                         |
| 00A - R1019 - Movement - (6.2 SQM)                                                                | Not Applicable Circulation or storage space.                                               |
| 00B - R0001 - Movement - (31.89 SQM)<br>00B - R0002 - Home Base - (47.58 SQM) - Teaching Space: 1 | Not Applicable Circulation or storage space.                                               |
| 00B - R0003 - Movement - (56.32 SQM)                                                              | Student Space (22)  Not Applicable  Circulation or storage space                           |
| 00B - R0005 - Practical Activities - 1hb - (28.98 SQM)                                            | Not Applicable Circulation or storage space.                                               |
|                                                                                                   | Student Space (13)                                                                         |
| 00B - R0009 - Home Base - (54.68 SQM) - Teaching Space: 1                                         | Student Space (25)                                                                         |
| 00B - R0010 - Home Base - (54.73 SQM) - Teaching Space: 1                                         | Student Space (25)                                                                         |
| 00B - R0012 - Withdrawal Space - 2hb - (46.89 SQM)                                                | Student Space (21)                                                                         |
| 00B - R0013 - Home Base - (64.57 SQM) - Teaching Space: 1                                         | Student Space (29)                                                                         |
| 00C - R0001 - Outdoor Learning Area - (79.48 SQM)                                                 | Not Applicable Circulation or storage space.                                               |
| 00C - R0002 - Home Base - (86.96 SQM) - Teaching Space: 1                                         | Student Space (40)                                                                         |
| 00C - R0003 - Movement - (12.08 SQM)                                                              | Not Applicable Circulation or storage space.                                               |
| 00C - R0008 - Practical Activities - (14.63 SQM)                                                  | Student Space (6)                                                                          |
| 00C - R0009 - Home Base - (66.66 SQM) - Teaching Space: 1                                         | Student Space (30)                                                                         |
| 00D - R0002 - Practical Activities - 1hb - (18.61 SQM)                                            | Student Space (8)                                                                          |
| 00D - R0004 - Home Base - (59.61 SQM) - Teaching Space: 1                                         | Student Space (27)                                                                         |
| 00D - R0005 - Withdrawal Space - 2hb - (11.34 SQM)                                                | Student Space (5)                                                                          |
| 00D - R0006 - Home Base - (59.61 SQM) - Teaching Space: 1                                         | Student Space (27)                                                                         |
| 00D - R0008 - Practical Activities - 1hb - (18.58 SQM)                                            | Student Space (8)                                                                          |
| 00D - R0009 - Special Programs Room - (33.35 SQM)                                                 | Student Space (15)                                                                         |
| 00T - R0001 - Movement - (12.32 SQM)                                                              | Not Applicable Circulation or storage space.                                               |
| 00T - R0002 - Staff Room - (47.08 SQM)                                                            | Office (11)                                                                                |
| 00V - R0001 - Movement - (108.8 SQM)                                                              | Not Applicable Circulation or storage space.                                               |
| 00V - R0002 - Communal Space - (189.89 SQM)                                                       | Student Space (88)                                                                         |

| Entity Location                                                            | Audit Condition<br>Classification (Capacity) | Comment                       |
|----------------------------------------------------------------------------|----------------------------------------------|-------------------------------|
| B00V - R0006 - Staff Kitchen - (8.28 SQM)                                  | Office (2)                                   |                               |
| B00V - R0011 - Stage - (20.9 SQM)                                          | Not Applicable                               | Circulation or storage space. |
| B00V - R0014 - General Assistants - (12.78 SQM)                            | Office (3)                                   |                               |
| OS 602 11289 - OS 602 11289 - Learning Unit - Standard With P.A.A (76 SQM) | Student Space (35)                           |                               |
| OS 602 15644 - OS 602 15644 - Learning Unit - Standard With P.A.A (76 SQM) | Student Space (35)                           |                               |