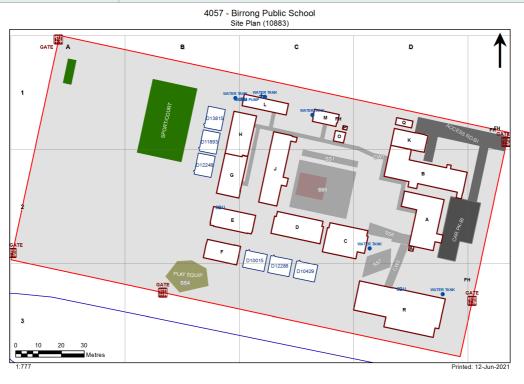

| Classification (Capacity)     Continue       B00A - R0001 - Clerical Office - (14.24 SOM)     Office (3)     Office (3)       B00A - R0002 - Entry Vestibule - (8.86 SOM)     Not A pplicable     Circulation or storage sp       B00A - R0003 - Principal - (17.55 SOM)     Office (4)     Office (2)       B00A - R0011 - Duplicating Workroom - (11.45 SOM)     Office (2)     Office (3)       B00A - R0012 - Clerical Office - (14.07 SOM)     Office (3)     Office (3)       B00A - R0014 - Movement - (22.43 SOM)     Office (13)     Circulation or storage sp       B00A - R0017 - Movement - (7.92 SOM)     Not Applicable     Circulation or storage sp       B00A - R1007 - Movement - (7.92 SOM)     Not Applicable     Circulation or storage sp       B00A - R1007 - Movement - (7.92 SOM)     Not Applicable     Circulation or storage sp       B00A - R1007 - Movement - (7.92 SOM)     Not Applicable     Circulation or storage sp       B00A - R1007 - Movement - (7.82 SOM)     Not Applicable     Circulation or storage sp       B00A - R1010 - Movement - (7.82 SOM)     Not Applicable     Circulation or storage sp       B00B - R0002 - Student Space (21)     Student Space (28)     B008 - R0002 (28)       B00B - R0002 - Home Base - (66.33 SOM) - Teaching Space :                                                             | Ce.<br>Ce.<br>Ce. |
|------------------------------------------------------------------------------------------------------------------------------------------------------------------------------------------------------------------------------------------------------------------------------------------------------------------------------------------------------------------------------------------------------------------------------------------------------------------------------------------------------------------------------------------------------------------------------------------------------------------------------------------------------------------------------------------------------------------------------------------------------------------------------------------------------------------------------------------------------------------------------------------------------------------------------------------------------------------------------------------------------------------------------------------------------------------------------------------------------------------------------------------------------------------------------------------------------------------------------------------------------------------------------------------------------------------------------------------------------------------|-------------------|
| B00A - R0002 - Entry Vestibule - (8.86 SGM)   Nxt Applicable   Circulation or storage sp.     B00A - R0003 - Principal - (17.55 SGM)   Office (4)     B00A - R0010 - Duplicating Workroom - (11.45 SGM)   Office (2)     B00A - R0011 - Sick Bay - (6.64 SGM)   Student Space (3)     B00A - R0012 - Clerical Office - (14.07 SGM)   Office (3)     B00A - R0012 - Clerical Office - (14.07 SGM)   Office (3)     B00A - R0012 - Clerical Office - (14.07 SGM)   Office (3)     B00A - R0012 - Staff Room - (55.99 SGM)   Office (13)     B00A - R1007 - Moxement - (7.22 SGM)   Nxt Applicable   Circulation or storage sp.     B00A - R1007 - Moxement - (7.92 SGM)   Student Space (67)   Circulation or storage sp.     B00A - R1007 - Moxement - (7.22 SGM)   Student Space (67)   Circulation or storage sp.     B00A - R1010 - Moxement - (7.25 SGM)   Student Space (67)   Circulation or storage sp.     B00B - R0006 - Home Base - (62.17 SGM)   Teaching Space: 1   Student Space (28)     B00B - R0006 - Home Base - (62.33 SGM) - Teaching Space: 1   Student Space (5)   Student Space (20)     B00B - R0006 - Home Base - (63.33 SGM) - Teaching Space: 1   Student Space (12)   Circulation or storage sp.     B00B - R0016 - Moxement - (11.51 SGM)   Office (4)   Circ                                                                         | Ce.<br>Ce.<br>Ce. |
| B00A - R0003 - Principal - (17.55 SOM)     Office (4)       B00A - R0010 - Duplicating Workroom - (11.45 SQM)     Office (2)       B00A - R0011 - Sick Bay - (6.64 SQM)     Student Space (3)       B00A - R0012 - Clerical Office - (14.07 SQM)     Office (3)       B00A - R0012 - Clerical Office - (14.07 SQM)     Office (3)       B00A - R0012 - Staff Room - (55.99 SQM)     Office (13)       B00A - R1007 - Movement - (72.92 SQM)     Not Applicable       B00A - R1007 - Movement - (7.92 SQM)     Student Space (11)       B00A - R1007 - Movement - (7.92 SQM)     Student Space (67)       B00A - R1007 - Movement - (7.92 SQM)     Student Space (67)       B00A - R1010 - Movement - (9.27 SQM)     Not Applicable     Circulation or storage sp       B00B - R0005 - Home Base - (66.33 SQM) - Teaching Space: 1     Student Space (28)     Circulation or storage sp       B00B - R0008 - Home Base - (66.33 SQM) - Teaching Space: 1     Student Space (3)     Circulation or storage sp       B00B - R0008 - Home Base - (66.33 SQM) - Teaching Space: 1     Student Space (3)     Circulation or storage sp       B00B - R0009 - Practical Activities - Thb - (11.73 SQM)     Office (4)     Circulation or storage sp       B00B - R0010 - Movement - (18.97 SQM)     Office (4)     Student Space (12)                                    | Ce.<br>Ce.<br>Ce. |
| B00A - R0010 - Duplicating Workroom - (11.45 SQM)     Office (2)       B00A - R0011 - Sick Bay - (6.64 SQM)     Student Space (3)       B00A - R0012 - Clerical Office - (14.07 SQM)     Office (3)       B00A - R0012 - Clerical Office - (14.07 SQM)     Office (3)       B00A - R0012 - Staff Room - (55.99 SQM)     Office (13)       B00A - R0021 - Staff Room - (55.99 SQM)     Office (13)       B00A - R1007 - Movement - (7.92 SQM)     Not Applicable       B00A - R1008 - Reading Area - (25.5 SQM)     Student Space (7)       B00A - R1010 - Movement - (7.82 SQM)     Student Space (67)       B00A - R1010 - Movement - (7.85 SQM)     Student Space (67)       B00A - R1010 - Movement - (7.8 SQM)     Not Applicable       B00A - R1010 - Movement - (7.8 SQM)     Not Applicable       B00A - R1010 - Movement - (7.8 SQM)     Not Applicable       B00B - R0006 - Home Base - (66.33 SQM) - Teaching Space: 1     Student Space (28)       B00B - R0010 - Movement - (11.51 SQM)     Not Applicable       B00B - R0012 - Interview - (18.97 SQM)     Student Space (12)       B00B - R0016 - Movement - (11.51 SQM)     Office (4)       B00B - R0016 - Movement - (2.5 SQM)     Student Space (20)       B00B - R0016 - Movement - (2.5 SQM)     Student Space (                                                                             | ce.<br>ce.<br>ce. |
| BODA - R0011 - Sick Bay - (6.64 SQM)   Student Space (3)     BODA - R0012 - Clerical Office - (14.07 SQM)   Office (3)     BODA - R0012 - Clerical Office - (14.07 SQM)   Office (3)     BODA - R0021 - Staff Room - (22.24 SQM)   Not Applicable   Circulation or storage sp     BODA - R0021 - Staff Room - (25.99 SQM)   Office (13)   Circulation or storage sp     BODA - R1007 - Movement - (7.92 SQM)   Not Applicable   Circulation or storage sp     BODA - R1009 - Reading Area - (145.1 SQM)   Student Space (67)   Circulation or storage sp     BODA - R1009 - Reading Area - (145.1 SQM)   Student Space (67)   Circulation or storage sp     BODA - R1012 - Movement - (7.8 SQM)   Not Applicable   Circulation or storage sp     BODA - R1012 - Movement - (7.8 SQM)   Not Applicable   Circulation or storage sp     BODB - R0006 - Home Base - (66.33 SQM) - Teaching Space: 1   Student Space (30)   Eiter (11.73 SQM)     BODB - R0019 - Practical Activities - 1hb - (11.73 SQM)   Student Space (5)   Eiter (12.800)   Eiter (12.800)     BODB - R0016 - Movement - (11.51 SQM)   Not Applicable   Circulation or storage sp     BODB - R0016 - Movement - (11.51 SQM)   Student Space (5)   Eiter (12.800)   Eiter (12.800)   Eiter (12.800)     BODB -                                                                                   | ce.<br>ce.<br>ce. |
| BOOA - R0012 - Clerical Office - (14.07 SQM)     BOOA - R0014 - Movement - (22.24 SQM)     BOOA - R0021 - Staff Room - (55.99 SQM)     BOOA - R0021 - Staff Room - (55.99 SQM)     BOOA - R1007 - Movement - (7.92 SQM)     BOOA - R1008 - Reading Area - (25.5 SQM)     BOOA - R1009 - Reading Area - (145.1 SQM)     BOOA - R1010 - Movement - (9.27 SQM)     BOOA - R1010 - Movement - (9.27 SQM)     BOOA - R1010 - Movement - (9.27 SQM)     BOOA - R1012 - Movement - (9.27 SQM)     BOOA - R1012 - Movement - (14.51 SQM)     BOOA - R1012 - Movement - (9.27 SQM)     BOOB - R0005 - Home Base - (66.33 SQM) - Teaching Space: 1     BOOB - R0008 - Home Base - (66.33 SQM) - Teaching Space: 1     BOOB - R0010 - Movement - (11.73 SQM)     BOOB - R0010 - Movement - (11.51 SQM)     BOOB - R0010 - Movement - (12.5 SQM)     BOOB - R0010 - Movement - (11.51 SQM)     BOOB - R0010 - Movement - (12.5 SQM)     BOOB - R0010 - Movement - (12.5 SQM)     BOOB - R0010 - Movement - (9.2 SQM)     BOOB - R0010 - Movement - (9.2 SQM)     BOOB - R0016 - Movement - (9.2 SQM)     BOOB - R0016 - Movement - (9.2 SQM)     BOOB - R0016 - Movement - (9.2 SQM)     BOOB - R0010 - Practical Activities - (16.45 SQM)     BOOB - R0010 - Pra                                                                                                            | ce.<br>ce.<br>ce. |
| B00A - R0014 - Movement - (22.24 SQM)   Not Applicable   Circulation or storage sp.     B00A - R0021 - Staff Room - (55.99 SQM)   Office (13)   Office (13)     B00A - R1007 - Movement - (7.92 SQM)   Not Applicable   Circulation or storage sp.     B00A - R1008 - Reading Area - (25.5 SQM)   Student Space (11)   Student Space (7)     B00A - R1010 - Movement - (9.27 SQM)   Not Applicable   Circulation or storage sp.     B00A - R1012 - Movement - (7.8 SQM)   Not Applicable   Circulation or storage sp.     B00A - R1012 - Movement - (7.8 SQM)   Not Applicable   Circulation or storage sp.     B00B - R0005 - Home Base - (66.13 SQM) - Teaching Space: 1   Student Space (28)   Student Space (20)     B00B - R0008 - Home Base - (66.33 SQM) - Teaching Space: 1   Student Space (5)   Student Space (5)     B00B - R0012 - Interview - (18.97 SQM)   Office (4)   Office (4)     B00B - R0012 - Interview - (18.97 SQM)   Office (4)   Circulation or storage sp.     B00B - R0012 - Interview - (18.97 SQM)   Office (4)   Circulation or storage sp.     B00B - R0010 - Movement - (9.2 SQM)   Not Applicable   Circulation or storage sp.     B00B - R0016 - Movement - (9.2 SQM)   Office (4)   Student Space (12)     B00B - R0018 - Home Base - (66.6                                                                                  | ce.<br>ce.<br>ce. |
| B00A - R0021 - Staff Room - (55.99 SOM)   Office (13)     B00A - R1007 - Movement - (7.92 SOM)   Not Applicable   Circulation or storage sp.     B00A - R1008 - Reading Area - (25.5 SQM)   Student Space (11)   Student Space (67)     B00A - R1010 - Movement - (9.27 SQM)   Not Applicable   Circulation or storage sp.     B00A - R1012 - Movement - (7.8 SQM)   Not Applicable   Circulation or storage sp.     B00B - R0005 - Home Base - (66.33 SQM) - Teaching Space: 1   Student Space (28)   Student Space (30)     B00B - R0008 - Home Base - (66.33 SQM) - Teaching Space: 1   Student Space (30)   Student Space (5)     B00B - R0009 - Practical Activities - 1hb - (11.73 SQM)   Student Space (5)   Circulation or storage sp.     B00B - R0012 - Interview - (18.97 SQM)   Not Applicable   Circulation or storage sp.     B00B - R0012 - Interview - (18.97 SQM)   Office (4)   Student Space (12)     B00B - R0015 - Special Programs Room - (26.65 SQM)   Student Space (20)   Circulation or storage sp.     B00B - R0016 - Movement - (9.2 SQM)   Teaching Space: 1   Student Space (20)     B00B - R0018 - Home Base - (66.62 SQM) - Teaching Space: 1   Student Space (24)   Student Space (24)     B00B - R0007 - Home Base - (53.53 SQM) - Teaching Space: 1   Student Space (24)   Student Spac                                       | ce.<br>ce.<br>ce. |
| B00A - R1007 - Movement - (7.92 SQM)   Not Applicable   Circulation or storage sp.     B00A - R1008 - Reading Area - (25.5 SQM)   Student Space (11)     B00A - R1009 - Reading Area - (145.1 SQM)   Student Space (67)     B00A - R1010 - Movement - (9.27 SQM)   Not Applicable   Circulation or storage sp.     B00A - R1012 - Movement - (7.8 SQM)   Not Applicable   Circulation or storage sp.     B00B - R0005 - Home Base - (62.17 SQM) - Teaching Space: 1   Student Space (28)     B00B - R0008 - Home Base - (66.33 SQM) - Teaching Space: 1   Student Space (30)     B00B - R0009 - Practical Activities - 1hb - (11.73 SQM)   Student Space (5)     B00B - R0010 - Movement - (11.51 SQM)   Not Applicable   Circulation or storage sp.     B00B - R0010 - Movement - (18.97 SQM)   Office (4)   Circulation or storage sp.     B00B - R0011 - Interview - (18.97 SQM)   Office (4)   Circulation or storage sp.     B00B - R0016 - Movement - (9.2 SQM)   Not Applicable   Circulation or storage sp.     B00B - R0016 - Movement - (9.2 SQM)   Not Applicable   Circulation or storage sp.     B00B - R0016 - Movement - (9.2 SQM)   Not Applicable   Circulation or storage sp.     B00B - R0016 - Movement - (9.2 SQM)   Teaching Space: 1   Student Space (7)     B00C                                                                         | ce.<br>ce.        |
| B00A - R1008 - Reading Area - (25.5 SQM)   Student Space (11)     B00A - R1009 - Reading Area - (145.1 SQM)   Student Space (67)     B00A - R1010 - Movement - (9.27 SQM)   Not Applicable   Circulation or storage sp     B00A - R1012 - Movement - (7.8 SQM)   Not Applicable   Circulation or storage sp     B00B - R0005 - Home Base - (62.17 SQM) - Teaching Space: 1   Student Space (28)     B00B - R0008 - Home Base - (66.33 SQM) - Teaching Space: 1   Student Space (30)     B00B - R0009 - Practical Activities - 1hb - (11.73 SQM)   Student Space (5)     B00B - R0010 - Movement - (11.51 SQM)   Not Applicable   Circulation or storage sp     B00B - R0012 - Interview - (18.97 SQM)   Office (4)   Circulation or storage sp     B00B - R0015 - Special Programs Room - (26.65 SQM)   Student Space (12)     B00B - R0016 - Movement - (9.2 SQM)   Not Applicable   Circulation or storage sp     B00B - R0016 - Movement - (9.2 SQM)   Not Applicable   Circulation or storage sp     B00C - R0007 - Home Base - (66.62 SQM) - Teaching Space: 1   Student Space (30)   Student Space (24)     B00C - R0008 - Practical Activities - (16.84 SQM)   Student Space (7)   Student Space (5)     B00C - R0009 - Withdrawal Space - 2hb - (11.92 SQM)   Student Space (5)   Student Space (7)                                                      | ce.<br>ce.        |
| B00A - R1009 - Reading Area - (145.1 SQM)   Student Space (67)     B00A - R1010 - Movement - (9.27 SQM)   Not Applicable   Circulation or storage sp.     B00A - R1012 - Movement - (7.8 SQM)   Not Applicable   Circulation or storage sp.     B00B - R0005 - Home Base - (62.17 SQM) - Teaching Space: 1   Student Space (28)     B00B - R0008 - Home Base - (66.33 SQM) - Teaching Space: 1   Student Space (30)     B00B - R0009 - Practical Activities - 1hb - (11.73 SQM)   Student Space (5)     B00B - R0010 - Movement - (11.51 SQM)   Not Applicable   Circulation or storage sp.     B00B - R0012 - Interview - (18.97 SQM)   Office (4)   Circulation or storage sp.     B00B - R0015 - Special Programs Room - (26.65 SQM)   Student Space (12)   Circulation or storage sp.     B00B - R0016 - Movement - (9.2 SQM)   Office (4)   Student Space (20)     B00B - R0016 - Movement - (9.2 SQM)   Not Applicable   Circulation or storage sp.     B00B - R0016 - Movement - (9.2 SQM)   Teaching Space: 1   Student Space (20)     B00C - R0007 - Home Base - (56.35 SQM) - Teaching Space: 1   Student Space (7)   Student Space (7)     B00C - R0008 - Practical Activities - (16.75 SQM)   Student Space (7)   Student Space (7)     B00C - R0001 - Practical Activities - (16.75 SQM)   Student Space                                            | ce.               |
| B00A - R1010 - Movement - (9.27 SQM)   Not Applicable   Circulation or storage sp     B00A - R1012 - Movement - (7.8 SQM)   Not Applicable   Circulation or storage sp     B00B - R0005 - Home Base - (66.33 SQM) - Teaching Space: 1   Student Space (28)     B00B - R0009 - Practical Activities - 1hb - (11.73 SQM)   Student Space (30)     B00B - R0010 - Movement - (11.51 SQM)   Not Applicable   Circulation or storage sp     B00B - R0012 - Interview - (18.97 SQM)   Not Applicable   Circulation or storage sp     B00B - R0015 - Special Programs Room - (26.65 SQM)   Office (4)   Circulation or storage sp     B00B - R0016 - Movement - (9.2 SQM)   Not Applicable   Circulation or storage sp     B00B - R0017 - Home Base - (66.62 SQM) - Teaching Space: 1   Student Space (30)     B00B - R0018 - Home Base - (66.62 SQM) - Teaching Space: 1   Student Space (30)     B00C - R0007 - Home Base - (10.64 SQM)   Student Space (24)     B00C - R0008 - Practical Activities - (16.84 SQM)   Student Space (7)     B00C - R0009 - Withdrawal Space - 2hb - (11.92 SQM)   Student Space (7)     B00C - R0009 - Withdrawal Space - 2hb - (11.92 SQM)   Student Space (7)     B00C - R0010 - Practical Activities - (16.75 SQM)   Student Space (24)     B00C - R0010 - Practical Activities - (16.75 SQM)   St                                  | ce.               |
| B00A - R1012 - Movement - (7.8 SQM)   Not Applicable   Circulation or storage sp.     B00B - R0005 - Home Base - (62.17 SQM) - Teaching Space: 1   Student Space (28)     B00B - R0008 - Home Base - (66.33 SQM) - Teaching Space: 1   Student Space (30)     B00B - R0009 - Practical Activities - 1hb - (11.73 SQM)   Student Space (5)     B00B - R0010 - Movement - (11.51 SQM)   Not Applicable   Circulation or storage sp.     B00B - R0012 - Interview - (18.97 SQM)   Office (4)   Office (4)     B00B - R0015 - Special Programs Room - (26.65 SQM)   Student Space (12)   Circulation or storage sp.     B00B - R0016 - Movement - (9.2 SQM)   Not Applicable   Circulation or storage sp.     B00B - R0017 - Home Base - (66.62 SQM) - Teaching Space: 1   Student Space (30)     B00C - R0007 - Home Base - (53.53 SQM) - Teaching Space: 1   Student Space (24)     B00C - R0008 - Practical Activities - (16.84 SQM)   Student Space (7)     B00C - R0009 - Withdrawal Space - 2hb - (11.92 SQM)   Student Space (5)     B00C - R0009 - Withdrawal Space - 2hb - (11.92 SQM)   Student Space (24)     B00C - R0010 - Practical Activities - (16.75 SQM)   Student Space (24)     B00C - R0011 - Home Base - (53.3 SQM) - Teaching Space: 1   Student Space (24)     B00D - R0001 - Home Base - (53.31 SQM) - Teaching Space: 1                    | ce.               |
| B00B - R0005 - Home Base - (62.17 SQM) - Teaching Space: 1   Student Space (28)     B00B - R0008 - Home Base - (66.33 SQM) - Teaching Space: 1   Student Space (30)     B00B - R0009 - Practical Activities - 1hb - (11.73 SQM)   Student Space (5)     B00B - R0010 - Movement - (11.51 SQM)   Not Applicable   Circulation or storage space     B00B - R0012 - Interview - (18.97 SQM)   Office (4)   Circulation or storage space     B00B - R0015 - Special Programs Room - (26.65 SQM)   Student Space (12)     B00B - R0016 - Movement - (9.2 SQM)   Not Applicable   Circulation or storage space     B00B - R0017 - Home Base - (66.62 SQM) - Teaching Space: 1   Student Space (30)     B00C - R0007 - Home Base - (53.53 SQM) - Teaching Space: 1   Student Space (24)     B00C - R0008 - Practical Activities - (16.84 SQM)   Student Space (7)     B00C - R0009 - Withdrawal Space - 2hb - (11.92 SQM)   Student Space (5)     B00C - R0010 - Practical Activities - (16.75 SQM)   Student Space (7)     B00C - R0011 - Home Base - (53.31 SQM) - Teaching Space: 1   Student Space (24)     B00D - R0004 - Home Base - (53.31 SQM) - Teaching Space: 1   Student Space (24)     B00D - R0004 - Home Base - (53.31 SQM) - Teaching Space: 1   Student Space (24)     B00D - R0004 - Home Base - (53.31 SQM) - Teaching Space: 1   Student Space (24) |                   |
| B00B - R0008 - Home Base - (66.33 SQM) - Teaching Space: 1   Student Space (30)     B00B - R0009 - Practical Activities - 1hb - (11.73 SQM)   Student Space (5)     B00B - R0010 - Movement - (11.51 SQM)   Not Applicable   Circulation or storage space     B00B - R0012 - Interview - (18.97 SQM)   Office (4)   Office (4)     B00B - R0015 - Special Programs Room - (26.65 SQM)   Student Space (12)   Circulation or storage space     B00B - R0016 - Movement - (9.2 SQM)   Not Applicable   Circulation or storage space     B00B - R0017 - Home Base - (66.62 SQM) - Teaching Space: 1   Student Space (30)     B00C - R0007 - Home Base - (53.53 SQM) - Teaching Space: 1   Student Space (7)     B00C - R0008 - Practical Activities - (16.48 SQM)   Student Space (7)     B00C - R0009 - Withdrawal Space - 2hb - (11.92 SQM)   Student Space (7)     B00C - R0010 - Practical Activities - (16.75 SQM)   Student Space (24)     B00D - R0011 - Home Base - (53.31 SQM) - Teaching Space: 1   Student Space (24)     B00D - R0004 - Home Base - (53.31 SQM) - Teaching Space: 1   Student Space (24)     B00D - R0004 - Home Base - (53.31 SQM) - Teaching Space: 1   Student Space (24)     B00D - R0004 - Withdrawal Space - 1hb - (15.44 SQM)   Student Space (7)                                                                                | се.               |
| B00B - R0009 - Practical Activities - 1hb - (11.73 SQM)   Student Space (5)     B00B - R0010 - Movement - (11.51 SQM)   Not Applicable   Circulation or storage sp.     B00B - R0012 - Interview - (18.97 SQM)   Office (4)   Office (4)     B00B - R0015 - Special Programs Room - (26.65 SQM)   Student Space (12)   Student Space (12)     B00B - R0016 - Movement - (9.2 SQM)   Not Applicable   Circulation or storage sp.     B00B - R0017 - Home Base - (66.62 SQM) - Teaching Space: 1   Student Space (30)     B00C - R0007 - Home Base - (66.62 SQM) - Teaching Space: 1   Student Space (24)     B00C - R0007 - Home Base - (66.62 SQM)   Student Space (24)     B00C - R0007 - Home Base - (66.62 SQM)   Student Space (24)     B00C - R0007 - Home Base - (66.62 SQM)   Student Space (24)     B00C - R0007 - Home Base - (66.62 SQM)   Student Space (24)     B00C - R0008 - Practical Activities - (16.84 SQM)   Student Space (24)     B00C - R0009 - Withdrawal Space - 2hb - (11.92 SQM)   Student Space (5)     B00C - R0010 - Practical Activities - (16.75 SQM)   Student Space (7)     B00C - R0011 - Home Base - (53.34 SQM) - Teaching Space: 1   Student Space (24)     B00D - R0001 - Home Base - (53.31 SQM) - Teaching Space: 1   Student Space (24)     B00D - R0006 - Withdrawal Space - 1hb                                       | хе.               |
| B00B - R0010 - Movement - (11.51 SQM)   Not Applicable   Circulation or storage spin     B00B - R0012 - Interview - (18.97 SQM)   Office (4)   Office (4)     B00B - R0015 - Special Programs Room - (26.65 SQM)   Student Space (12)     B00B - R0016 - Movement - (9.2 SQM)   Not Applicable   Circulation or storage spin     B00B - R0018 - Home Base - (66.62 SQM) - Teaching Space: 1   Student Space (30)     B00C - R0007 - Home Base - (66.62 SQM) - Teaching Space: 1   Student Space (24)     B00C - R0007 - Home Base - (53.53 SQM) - Teaching Space: 1   Student Space (24)     B00C - R0008 - Practical Activities - (16.84 SQM)   Student Space (7)     B00C - R0010 - Practical Activities - (16.75 SQM)   Student Space (5)     B00C - R0011 - Home Base - (53.24 SQM) - Teaching Space: 1   Student Space (7)     B00D - R0001 - Home Base - (53.31 SQM) - Teaching Space: 1   Student Space (24)     B00D - R0004 - Home Base - (53.31 SQM) - Teaching Space: 1   Student Space (24)     B00D - R0006 - Withdrawal Space - 1hb - (15.44 SQM)   Student Space (24)                                                                                                                                                                                                                                                                             | се.               |
| B00B - R0012 - Interview - (18.97 SQM)   Office (4)     B00B - R0015 - Special Programs Room - (26.65 SQM)   Student Space (12)     B00B - R0016 - Movement - (9.2 SQM)   Not Applicable   Circulation or storage spr     B00B - R0018 - Home Base - (66.62 SQM) - Teaching Space: 1   Student Space (30)   Circulation or storage spr     B00C - R0007 - Home Base - (53.53 SQM) - Teaching Space: 1   Student Space (24)   Student Space (7)     B00C - R0008 - Practical Activities - (16.84 SQM)   Student Space (7)   Student Space (5)     B00C - R0009 - Withdrawal Space - 2hb - (11.92 SQM)   Student Space (5)   Student Space (7)     B00C - R0010 - Practical Activities - (16.75 SQM)   Student Space (7)   Student Space (24)     B00D - R0001 - Home Base - (53.34 SQM) - Teaching Space: 1   Student Space (24)   Student Space (24)     B00D - R0001 - Home Base - (53.31 SQM) - Teaching Space: 1   Student Space (24)   Student Space (24)     B00D - R0004 - Home Base - (53.31 SQM) - Teaching Space: 1   Student Space (24)   Student Space (24)     B00D - R0006 - Withdrawal Space - 1hb - (15.44 SQM)   Student Space (7)   Student Space (7)                                                                                                                                                                                           | ce.               |
| BOOB - R0015 - Special Programs Room - (26.65 SQM)Student Space (12)BOOB - R0016 - Movement - (9.2 SQM)Not ApplicableCirculation or storage spaceBOOB - R0018 - Home Base - (66.62 SQM) - Teaching Space: 1Student Space (30)BOOC - R0007 - Home Base - (53.53 SQM) - Teaching Space: 1Student Space (24)BOOC - R0008 - Practical Activities - (16.84 SQM)Student Space (7)BOOC - R0009 - Withdrawal Space - 2hb - (11.92 SQM)Student Space (5)BOOC - R0010 - Practical Activities - (16.75 SQM)Student Space (7)BOOC - R0011 - Home Base - (53.3 SQM) - Teaching Space: 1Student Space (24)BOOD - R0001 - Home Base - (53.3 SQM) - Teaching Space: 1Student Space (24)BOOD - R0001 - Home Base - (53.3 SQM) - Teaching Space: 1Student Space (24)BOOD - R0001 - Home Base - (53.3 SQM) - Teaching Space: 1Student Space (24)BOOD - R0004 - Home Base - (53.3 SQM) - Teaching Space: 1Student Space (24)BOOD - R0006 - Withdrawal Space - 1hb - (15.44 SQM)Student Space (7)                                                                                                                                                                                                                                                                                                                                                                                     |                   |
| BOOB - R0016 - Movement - (9.2 SQM)Not ApplicableCirculation or storage spinBOOB - R0018 - Home Base - (66.62 SQM) - Teaching Space: 1Student Space (30)BOOC - R0007 - Home Base - (53.53 SQM) - Teaching Space: 1Student Space (24)BOOC - R0008 - Practical Activities - (16.84 SQM)Student Space (7)BOOC - R0009 - Withdrawal Space - 2hb - (11.92 SQM)Student Space (5)BOOC - R0010 - Practical Activities - (16.75 SQM)Student Space (7)BOOC - R0011 - Home Base - (53.24 SQM) - Teaching Space: 1Student Space (24)BOOD - R0001 - Home Base - (53.31 SQM) - Teaching Space: 1Student Space (24)BOOD - R0004 - Home Base - (53.31 SQM) - Teaching Space: 1Student Space (24)BOOD - R0006 - Withdrawal Space - 1hb - (15.44 SQM)Student Space (7)                                                                                                                                                                                                                                                                                                                                                                                                                                                                                                                                                                                                             |                   |
| B00B - R0018 - Home Base - (66.62 SQM) - Teaching Space: 1   Student Space (30)     B00C - R0007 - Home Base - (53.53 SQM) - Teaching Space: 1   Student Space (24)     B00C - R0008 - Practical Activities - (16.84 SQM)   Student Space (7)     B00C - R0009 - Withdrawal Space - 2hb - (11.92 SQM)   Student Space (5)     B00C - R0010 - Practical Activities - (16.75 SQM)   Student Space (7)     B00C - R0011 - Home Base - (53.24 SQM) - Teaching Space: 1   Student Space (24)     B00D - R0001 - Home Base - (53.3 SQM) - Teaching Space: 1   Student Space (24)     B00D - R0004 - Home Base - (53.31 SQM) - Teaching Space: 1   Student Space (24)     B00D - R0006 - Withdrawal Space - 1hb - (15.44 SQM)   Student Space (7)                                                                                                                                                                                                                                                                                                                                                                                                                                                                                                                                                                                                                       |                   |
| B00C - R0007 - Home Base - (53.53 SQM) - Teaching Space: 1   Student Space (24)     B00C - R0008 - Practical Activities - (16.84 SQM)   Student Space (7)     B00C - R0009 - Withdrawal Space - 2hb - (11.92 SQM)   Student Space (5)     B00C - R0010 - Practical Activities - (16.75 SQM)   Student Space (7)     B00C - R0011 - Home Base - (53.24 SQM) - Teaching Space: 1   Student Space (24)     B00D - R0001 - Home Base - (53.31 SQM) - Teaching Space: 1   Student Space (24)     B00D - R0004 - Home Base - (53.31 SQM) - Teaching Space: 1   Student Space (24)     B00D - R0006 - Withdrawal Space - 1hb - (15.44 SQM)   Student Space (7)                                                                                                                                                                                                                                                                                                                                                                                                                                                                                                                                                                                                                                                                                                          | ce.               |
| B00C - R0008 - Practical Activities - (16.84 SQM)   Student Space (7)     B00C - R0009 - Withdrawal Space - 2hb - (11.92 SQM)   Student Space (5)     B00C - R0010 - Practical Activities - (16.75 SQM)   Student Space (7)     B00C - R0011 - Home Base - (53.24 SQM) - Teaching Space: 1   Student Space (24)     B00D - R0001 - Home Base - (53.3 SQM) - Teaching Space: 1   Student Space (24)     B00D - R0004 - Home Base - (53.31 SQM) - Teaching Space: 1   Student Space (24)     B00D - R0006 - Withdrawal Space - 1hb - (15.44 SQM)   Student Space (7)                                                                                                                                                                                                                                                                                                                                                                                                                                                                                                                                                                                                                                                                                                                                                                                               |                   |
| B00C - R0008 - Practical Activities - (16.84 SQM)   Student Space (7)     B00C - R0009 - Withdrawal Space - 2hb - (11.92 SQM)   Student Space (5)     B00C - R0010 - Practical Activities - (16.75 SQM)   Student Space (7)     B00C - R0011 - Home Base - (53.24 SQM) - Teaching Space: 1   Student Space (24)     B00D - R0001 - Home Base - (53.3 SQM) - Teaching Space: 1   Student Space (24)     B00D - R0004 - Home Base - (53.31 SQM) - Teaching Space: 1   Student Space (24)     B00D - R0006 - Withdrawal Space - 1hb - (15.44 SQM)   Student Space (7)                                                                                                                                                                                                                                                                                                                                                                                                                                                                                                                                                                                                                                                                                                                                                                                               |                   |
| B00C - R0009 - Withdrawal Space - 2hb - (11.92 SQM)   Student Space (5)     B00C - R0010 - Practical Activities - (16.75 SQM)   Student Space (7)     B00C - R0011 - Home Base - (53.24 SQM) - Teaching Space: 1   Student Space (24)     B00D - R0001 - Home Base - (53.3 SQM) - Teaching Space: 1   Student Space (24)     B00D - R0004 - Home Base - (53.31 SQM) - Teaching Space: 1   Student Space (24)     B00D - R0006 - Withdrawal Space - 1hb - (15.44 SQM)   Student Space (7)                                                                                                                                                                                                                                                                                                                                                                                                                                                                                                                                                                                                                                                                                                                                                                                                                                                                         |                   |
| B00C - R0010 - Practical Activities - (16.75 SQM)   Student Space (7)     B00C - R0011 - Home Base - (53.24 SQM) - Teaching Space: 1   Student Space (24)     B00D - R0001 - Home Base - (53.3 SQM) - Teaching Space: 1   Student Space (24)     B00D - R0004 - Home Base - (53.31 SQM) - Teaching Space: 1   Student Space (24)     B00D - R0006 - Withdrawal Space - 1hb - (15.44 SQM)   Student Space (7)                                                                                                                                                                                                                                                                                                                                                                                                                                                                                                                                                                                                                                                                                                                                                                                                                                                                                                                                                     |                   |
| B00C - R0011 - Home Base - (53.24 SQM) - Teaching Space: 1   Student Space (24)     B00D - R0001 - Home Base - (53.3 SQM) - Teaching Space: 1   Student Space (24)     B00D - R0004 - Home Base - (53.31 SQM) - Teaching Space: 1   Student Space (24)     B00D - R0006 - Withdrawal Space - 1hb - (15.44 SQM)   Student Space (7)                                                                                                                                                                                                                                                                                                                                                                                                                                                                                                                                                                                                                                                                                                                                                                                                                                                                                                                                                                                                                               |                   |
| B00D - R0001 - Home Base - (53.3 SQM) - Teaching Space: 1   Student Space (24)     B00D - R0004 - Home Base - (53.31 SQM) - Teaching Space: 1   Student Space (24)     B00D - R0006 - Withdrawal Space - 1hb - (15.44 SQM)   Student Space (7)                                                                                                                                                                                                                                                                                                                                                                                                                                                                                                                                                                                                                                                                                                                                                                                                                                                                                                                                                                                                                                                                                                                   |                   |
| B00D - R0004 - Home Base - (53.31 SQM) - Teaching Space: 1   Student Space (24)     B00D - R0006 - Withdrawal Space - 1hb - (15.44 SQM)   Student Space (7)                                                                                                                                                                                                                                                                                                                                                                                                                                                                                                                                                                                                                                                                                                                                                                                                                                                                                                                                                                                                                                                                                                                                                                                                      |                   |
| B00D - R0006 - Withdrawal Space - 1hb - (15.44 SQM) Student Space (7)                                                                                                                                                                                                                                                                                                                                                                                                                                                                                                                                                                                                                                                                                                                                                                                                                                                                                                                                                                                                                                                                                                                                                                                                                                                                                            |                   |
|                                                                                                                                                                                                                                                                                                                                                                                                                                                                                                                                                                                                                                                                                                                                                                                                                                                                                                                                                                                                                                                                                                                                                                                                                                                                                                                                                                  |                   |
| B00E - R0005 - Home Base - (56.92 SQM) - Teaching Space: 1 Student Space (26)                                                                                                                                                                                                                                                                                                                                                                                                                                                                                                                                                                                                                                                                                                                                                                                                                                                                                                                                                                                                                                                                                                                                                                                                                                                                                    |                   |
|                                                                                                                                                                                                                                                                                                                                                                                                                                                                                                                                                                                                                                                                                                                                                                                                                                                                                                                                                                                                                                                                                                                                                                                                                                                                                                                                                                  |                   |
| B00E - R0006 - Home Base - (56.84 SQM) - Teaching Space: 1 Student Space (26)                                                                                                                                                                                                                                                                                                                                                                                                                                                                                                                                                                                                                                                                                                                                                                                                                                                                                                                                                                                                                                                                                                                                                                                                                                                                                    |                   |
| B00F - R0001 - Special Programs Room - (47.49 SQM) Student Space (22)                                                                                                                                                                                                                                                                                                                                                                                                                                                                                                                                                                                                                                                                                                                                                                                                                                                                                                                                                                                                                                                                                                                                                                                                                                                                                            |                   |
| B00F - R0002 - Home Base - (47.43 SQM) - Teaching Space: 1 Student Space (22)                                                                                                                                                                                                                                                                                                                                                                                                                                                                                                                                                                                                                                                                                                                                                                                                                                                                                                                                                                                                                                                                                                                                                                                                                                                                                    |                   |
| B00G - R0001 - Home Base - (52.35 SQM) - Teaching Space: 1 Student Space (24)                                                                                                                                                                                                                                                                                                                                                                                                                                                                                                                                                                                                                                                                                                                                                                                                                                                                                                                                                                                                                                                                                                                                                                                                                                                                                    |                   |
| B00G - R0002 - Home Base - (52.36 SQM) - Teaching Space: 1 Student Space (24)                                                                                                                                                                                                                                                                                                                                                                                                                                                                                                                                                                                                                                                                                                                                                                                                                                                                                                                                                                                                                                                                                                                                                                                                                                                                                    |                   |
| B00H - R0001 - Home Base - (53.59 SQM) - Teaching Space: 1 Student Space (24)                                                                                                                                                                                                                                                                                                                                                                                                                                                                                                                                                                                                                                                                                                                                                                                                                                                                                                                                                                                                                                                                                                                                                                                                                                                                                    |                   |
| B00H - R0002 - Home Base - (53.59 SQM) - Teaching Space: 1 Student Space (24)                                                                                                                                                                                                                                                                                                                                                                                                                                                                                                                                                                                                                                                                                                                                                                                                                                                                                                                                                                                                                                                                                                                                                                                                                                                                                    |                   |
| B00J - R0005 - Home Base - (56.96 SQM) - Teaching Space: 1 Student Space (26)                                                                                                                                                                                                                                                                                                                                                                                                                                                                                                                                                                                                                                                                                                                                                                                                                                                                                                                                                                                                                                                                                                                                                                                                                                                                                    |                   |
| B00J - R0006 - Home Base - (57.44 SQM) - Teaching Space: 1 Student Space (20)                                                                                                                                                                                                                                                                                                                                                                                                                                                                                                                                                                                                                                                                                                                                                                                                                                                                                                                                                                                                                                                                                                                                                                                                                                                                                    |                   |
|                                                                                                                                                                                                                                                                                                                                                                                                                                                                                                                                                                                                                                                                                                                                                                                                                                                                                                                                                                                                                                                                                                                                                                                                                                                                                                                                                                  |                   |
|                                                                                                                                                                                                                                                                                                                                                                                                                                                                                                                                                                                                                                                                                                                                                                                                                                                                                                                                                                                                                                                                                                                                                                                                                                                                                                                                                                  |                   |
| B00J - R0014 - Movement - (11.93 SQM)   Not Applicable   Circulation or storage spin     B00J - R0018 - Home Base - (57.75 SQM) - Teaching Space: 1   Student Space (26)                                                                                                                                                                                                                                                                                                                                                                                                                                                                                                                                                                                                                                                                                                                                                                                                                                                                                                                                                                                                                                                                                                                                                                                         | <i>.</i>          |
| B00J - R0018 - Home Base - (57.75 SQM) - Teaching Space: 1   Student Space (26)     B00K - R0002 - Canteen - (22.83 SQM)   Not Applicable   Circulation or storage space: 3                                                                                                                                                                                                                                                                                                                                                                                                                                                                                                                                                                                                                                                                                                                                                                                                                                                                                                                                                                                                                                                                                                                                                                                      |                   |
| B00Q - R0001 - Movement - (22.65 SQM) Not Applicable Circulation or storage spin   B00Q - R0001 - Movement - (8.47 SQM) Not Applicable Circulation or storage spin                                                                                                                                                                                                                                                                                                                                                                                                                                                                                                                                                                                                                                                                                                                                                                                                                                                                                                                                                                                                                                                                                                                                                                                               |                   |
| B00R - R0001 - Communal Space - (169.36 SQM) Student Space (78)                                                                                                                                                                                                                                                                                                                                                                                                                                                                                                                                                                                                                                                                                                                                                                                                                                                                                                                                                                                                                                                                                                                                                                                                                                                                                                  |                   |
| B00R - R0002 - Raised Platform - (79.45 SQM) Not Applicable Circulation or storage spin                                                                                                                                                                                                                                                                                                                                                                                                                                                                                                                                                                                                                                                                                                                                                                                                                                                                                                                                                                                                                                                                                                                                                                                                                                                                          |                   |
| B00R - R0016 - Movement - (8.44 SQM) Not Applicable Circulation or storage spin                                                                                                                                                                                                                                                                                                                                                                                                                                                                                                                                                                                                                                                                                                                                                                                                                                                                                                                                                                                                                                                                                                                                                                                                                                                                                  | ce.               |
| B00R - R0017 - Movement - (22.43 SQM) Not Applicable Circulation or storage spin                                                                                                                                                                                                                                                                                                                                                                                                                                                                                                                                                                                                                                                                                                                                                                                                                                                                                                                                                                                                                                                                                                                                                                                                                                                                                 | ce.<br>ce.        |
| OS 601 10015 - OS 601 10015 - Learning Unit - Standard/Withdrawal - (76 SQM) Student Space (35)                                                                                                                                                                                                                                                                                                                                                                                                                                                                                                                                                                                                                                                                                                                                                                                                                                                                                                                                                                                                                                                                                                                                                                                                                                                                  | ce.<br>ce.<br>ce. |

| Entity Location                                                              | Audit Condition<br>Classification (Capacity) | Comment |
|------------------------------------------------------------------------------|----------------------------------------------|---------|
| OS 601 10429 - OS 601 10429 - Learning Unit - Standard/Withdrawal - (76 SQM) | Student Space (35)                           |         |
| OS 601 12288 - OS 601 12288 - Learning Unit - Standard/Withdrawal - (76 SQM) | Student Space (35)                           |         |
| OS 602 11893 - OS 602 11893 - Learning Unit - Standard With P.A.A (76 SQM)   | Student Space (35)                           |         |
| OS 602 12248 - OS 602 12248 - Learning Unit - Standard With P.A.A (76 SQM)   | Student Space (35)                           |         |
| OS 602 13815 - OS 602 13815 - Learning Unit - Standard With P.A.A (76 SQM)   | Student Space (35)                           |         |