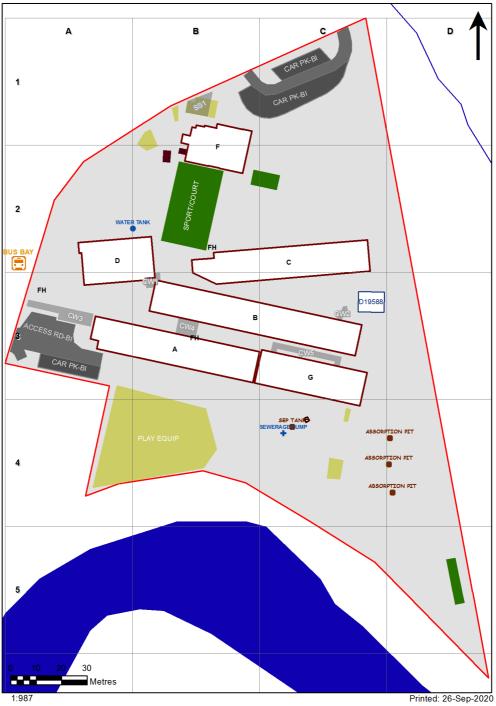

| Entity Location                                                                                                       | Audit Condition<br>Classification (Capacity) | Comment                       |
|-----------------------------------------------------------------------------------------------------------------------|----------------------------------------------|-------------------------------|
| B00A - R0002 - Movement - (61.59 SQM)                                                                                 | Not Applicable                               | Circulation or storage space. |
| B00A - R0004 - Practical Activities - 1hb - (18.7 SQM)                                                                | Student Space (8)                            |                               |
| B00A - R0006 - Home Base - (59.06 SQM) - Teaching Space: 1                                                            | Student Space (27)                           |                               |
| B00A - R0007 - Withdrawal Space - 1hb - (12.22 SQM)                                                                   | Student Space (5)                            |                               |
| B00A - R0008 - Home Base - (59.9 SQM) - Teaching Space: 1                                                             | Student Space (27)                           |                               |
| B00A - R0009 - Practical Activities - 1hb - (17.57 SQM)                                                               | Student Space (8)                            |                               |
| B00A - R0017 - Movement - (20.42 SQM)                                                                                 | Not Applicable                               | Circulation or storage space. |
| B00A - R0018 - Movement - (148.85 SQM)                                                                                | Not Applicable                               | Circulation or storage space. |
| B00A - R0019 - Staff Room Annexe - (21.35 SQM)                                                                        | Office (5)                                   |                               |
| B00A - R0020 - Staff Room - (48.65 SQM)                                                                               | Office (12)                                  |                               |
| B00A - R0021 - Movement - (47.45 SQM)                                                                                 | Not Applicable                               | Circulation or storage space. |
| B00A - R0022 - Interview - (12.9 SQM)                                                                                 | Office (3)                                   |                               |
| B00A - R0024 - Duplicating Workroom - (18.95 SQM)                                                                     | Office (4)                                   |                               |
| B00A - R0026 - Sick Bay - (9.26 SQM)                                                                                  | Student Space (4)                            |                               |
| B00A - R0027 - Clerical Office - (18.07 SQM)                                                                          | Office (4)                                   |                               |
| B00A - R0028 - Entry Vestibule - (14.01 SQM)                                                                          | Not Applicable                               | Circulation or storage space. |
| B00A - R0029 - Deputy Principal - (12.81 SQM)                                                                         | Office (3)                                   |                               |
| B00A - R0030 - Principal - (16.36 SQM)                                                                                | Office (4)                                   |                               |
| B00A - R0031 - Deputy Principal - (13.17 SQM)                                                                         | Office (3)                                   |                               |
| B00B - R0001 - Movement - (202.68 SQM)                                                                                | Not Applicable                               | Circulation or storage space. |
| B00B - R0002 - Withdrawal Space - 1hb - (6.1 SQM)                                                                     | Student Space (2)                            |                               |
| B00B - R0003 - Home Base - (59.8 SQM) - Teaching Space: 1                                                             | Student Space (27)                           |                               |
| B00B - R0004 - Practical Activities - 1hb - (18.36 SQM)                                                               | Student Space (8)                            |                               |
| B00B - R0010 - Practical Activities - 1hb - (18.54 SQM)                                                               | Student Space (8)                            |                               |
| B00B - R0011 - Home Base - (59.55 SQM) - Teaching Space: 1                                                            | Student Space (27)                           |                               |
| B00B - R0012 - Withdrawal Space - 1hb - (12.25 SQM)                                                                   | Student Space (5)                            |                               |
| B00B - R0013 - Home Base - (59.65 SQM) - Teaching Space: 1                                                            | Student Space (27)                           |                               |
| B00B - R0014 - Practical Activities - 1hb - (18.51 SQM)                                                               | Student Space (8)                            |                               |
| B00B - R0018 - Reading Area - (179.32 SQM)                                                                            | Student Space (83)                           |                               |
| B00B - R0021 - Clerical Office - (19.75 SQM)                                                                          | Office (4)                                   |                               |
| B00B - R0022 - Special Programs Room - (33.98 SQM)                                                                    | Student Space (15)                           |                               |
| B00B - R0028 - Movement - (24.46 SQM)                                                                                 | Not Applicable                               | Circulation or storage space. |
| B00B - R0029 - Movement - (225.61 SQM)                                                                                | Not Applicable                               | Circulation or storage space. |
| B00C - R0001 - Movement - (212.96 SQM)                                                                                | Not Applicable                               | Circulation or storage space. |
| B00C - R0005 - Practical Activities - 1hb - (18.44 SQM)                                                               | Student Space (8)                            |                               |
| B00C - R0006 - Home Base - (59.64 SQM) - Teaching Space: 1                                                            | Student Space (27)                           |                               |
| B00C - R0007 - Withdrawal Space - 1hb - (12.23 SQM)                                                                   | Student Space (5)                            |                               |
| B00C - R0008 - Home Base - (59.66 SQM) - Teaching Space: 1                                                            | Student Space (27)                           |                               |
| B00C - R0009 - Practical Activities - 1hb - (18.06 SQM)                                                               | Student Space (8)                            |                               |
| B00C - R0012 - Staff Room Annexe - (5.87 SQM)                                                                         | Office (1)                                   |                               |
| B00C - R0014 - Withdrawal Space - 1hb - (6.59 SQM)                                                                    | Student Space (3)                            |                               |
| B00C - R0015 - Home Base - (59.35 SQM) - Teaching Space: 1                                                            | Student Space (27)                           |                               |
| B00C - R0016 - Practical Activities - 1hb - (18.47 SQM)                                                               | Student Space (8)                            |                               |
| B00C - R0021 - Home Base - (59.39 SQM) - Teaching Space: 1                                                            | Student Space (27)                           |                               |
| B00C - R0022 - Practical Activities - 1hb - (18.46 SQM)                                                               | Student Space (8)                            |                               |
| B00C - R0023 - Withdrawal Space - 1hb - (12.14 SQM)                                                                   | Student Space (5)                            |                               |
| B00C - R0024 - Home Base - (59.72 SQM) - Teaching Space: 1                                                            |                                              |                               |
| B00C - R0024 - Home Base - (39.72 SQM) - Teaching Space. T<br>B00C - R0025 - Practical Activities - 1hb - (18.57 SQM) | Student Space (27)                           |                               |
| $\Box \cup \cup \cup = \Box \cup \cup \cup = \Box \cup \cup \cup \cup \Box \cup \cup \cup \cup $                      | Student Space (8)                            |                               |

| Entity Location                                                                  | Audit Condition<br>Classification (Capacity) | Comment                       |
|----------------------------------------------------------------------------------|----------------------------------------------|-------------------------------|
| B00C - R0033 - Movement - (66.39 SQM)                                            | Not Applicable                               | Circulation or storage space. |
| B00D - R0001 - Movement - (105.5 SQM)                                            | Not Applicable                               | Circulation or storage space. |
| B00D - R0003 - Canteen - (32.85 SQM)                                             | Not Applicable                               | Circulation or storage space. |
| B00D - R0009 - Communal Space - (142.72 SQM)                                     | Student Space (66)                           |                               |
| B00D - R0010 - Raised Platform - (50.47 SQM)                                     | Not Applicable                               | Circulation or storage space. |
| B00D - R0011 - Movement - (6.62 SQM)                                             | Not Applicable                               | Circulation or storage space. |
| B00D - R0014 - Movement - (35.56 SQM)                                            | Not Applicable                               | Circulation or storage space. |
| B00F - R0012 - Principal - (10.82 SQM)                                           | Office (2)                                   |                               |
| B00F - R0013 - Home Base - Pre - (94.32 SQM) - Teaching Space: 1                 | Student Space (43)                           |                               |
| B00F - R0015 - Movement - (12.65 SQM)                                            | Not Applicable                               | Circulation or storage space. |
| B00G - R0001 - Special Programs Room - (37.9 SQM)                                | Student Space (17)                           |                               |
| B00G - R0004 - Practical Activities - 1hb - (18.85 SQM)                          | Student Space (8)                            |                               |
| B00G - R0006 - Home Base - (59.12 SQM) - Teaching Space: 1                       | Student Space (27)                           |                               |
| B00G - R0007 - Withdrawal Space - 2hb - (11.59 SQM)                              | Student Space (5)                            |                               |
| B00G - R0008 - Home Base - (59.32 SQM) - Teaching Space: 1                       | Student Space (27)                           |                               |
| B00G - R0010 - Practical Activities - 1hb - (18.56 SQM)                          | Student Space (8)                            |                               |
| B00G - R0011 - Practical Activities - 1hb - (20.13 SQM)                          | Student Space (9)                            |                               |
| B00G - R0012 - Withdrawal Space - 1hb - (8.87 SQM)                               | Student Space (4)                            |                               |
| B00G - R0014 - Home Base - (57.15 SQM) - Teaching Space: 1                       | Student Space (26)                           |                               |
| OS 606 19588 - OS 606 19588 - Learning Unit - Standard With P.A.A A/C - (76 SQM) | Student Space (35)                           |                               |