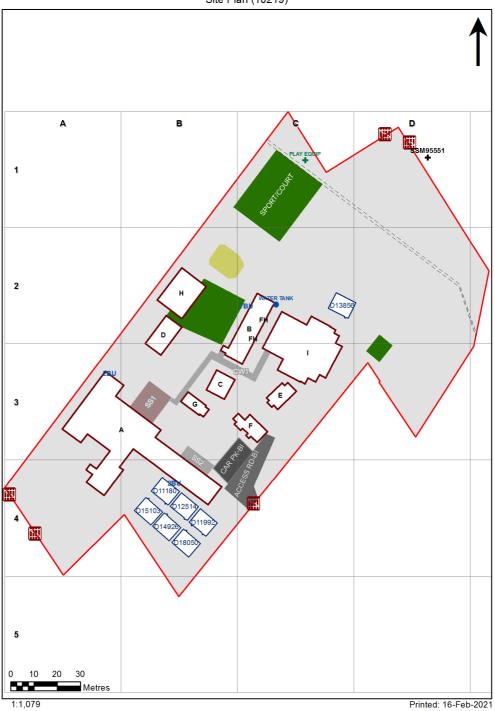

| Entity Location                                                                | Audit Condition<br>Classification (Capacity) | Comment                                                        |
|--------------------------------------------------------------------------------|----------------------------------------------|----------------------------------------------------------------|
| B00A - R0003 - Outdoor Learning Area - (25.87 SQM)                             | Not Applicable                               | Circulation or storage space.                                  |
| B00A - R0005 - Movement - (31.11 SQM)                                          | Not Applicable                               | Circulation or storage space.                                  |
| B00A - R0006 - Movement - (16.87 SQM)                                          | Not Applicable                               | Circulation or storage space.                                  |
| B00A - R0009 - Home Base - (51.57 SQM) - Teaching Space: 1                     | Student Space (23)                           |                                                                |
| B00A - R0010 - Outdoor Learning Area - (28.96 SQM)                             | Not Applicable                               | Circulation or storage space.                                  |
| B00A - R0011 - Home Base - (51.57 SQM) - Teaching Space: 1                     | Student Space (23)                           |                                                                |
| B00A - R0012 - Outdoor Learning Area - (28.96 SQM)                             | Not Applicable                               | Circulation or storage space.                                  |
| B00A - R0013 - Home Base - (51.38 SQM) - Teaching Space: 1                     | Student Space (23)                           |                                                                |
| B00A - R0017 - Home Base - (51.35 SQM) - Teaching Space: 1                     | Student Space (23)                           |                                                                |
| B00A - R0018 - Home Base - (51.57 SQM) - Teaching Space: 1                     | Student Space (23)                           |                                                                |
| B00A - R0019 - Staff Room - (45.21 SQM)                                        | Office (11)                                  |                                                                |
| B00A - R0028 - Sick Bay - (9.11 SQM)                                           | Student Space (4)                            |                                                                |
| B00A - R0029 - Clerical Office - (18.34 SQM)                                   |                                              |                                                                |
| B00A - R0030 - Principal - (18.51 SQM)                                         |                                              |                                                                |
|                                                                                | Office (4)                                   |                                                                |
| B00A - R0031 - Interview - (13.33 SQM)                                         | Office (3)                                   |                                                                |
| B00A - R0032 - Movement - (8.27 SQM)                                           | Not Applicable                               | Circulation or storage space.                                  |
| B00A - R0033 - Entry Vestibule - (16.25 SQM)                                   | Not Applicable                               | Circulation or storage space.                                  |
| B00A - R0034 - Duplicating Workroom - (21.05 SQM)                              | Office (5)                                   |                                                                |
| B00A - R0035 - Staff Room Annexe - (12.99 SQM)                                 | Office (3)                                   |                                                                |
| B00A - R0036 - Staff Room Annexe - (19.7 SQM)                                  | Office (4)                                   | Circulation or starses anose                                   |
| B00A - R0037 - Movement - (25.69 SQM)<br>B00A - R0038 - Movement - (79.43 SQM) | Not Applicable<br>Not Applicable             | Circulation or storage space.<br>Circulation or storage space. |
| B00A - R0041 - Movement - (136.58 SQM)                                         | Not Applicable                               | Circulation or storage space.                                  |
| B00A - R0046 - Practical Activities - (7.49 SQM)                               |                                              |                                                                |
| B00A - R0047 - Home Base - (67.77 SQM) - Teaching Space: 1                     | Student Space (3)                            |                                                                |
|                                                                                | Student Space (31)                           |                                                                |
| B00A - R0048 - Home Base - (57.64 SQM) - Teaching Space: 1                     | Student Space (26)                           |                                                                |
| B00A - R0050 - Practical Activities - (14.05 SQM)                              | Student Space (6)                            |                                                                |
| B00A - R0051 - Withdrawal Space - 1hb - (10.69 SQM)                            | Student Space (4)                            |                                                                |
| B00A - R0052 - Practical Activities - (14.08 SQM)                              | Student Space (6)                            |                                                                |
| B00A - R0054 - Home Base - (59.89 SQM) - Teaching Space: 1                     | Student Space (27)                           |                                                                |
| B00A - R1001 - Staff Room Annexe - (14.41 SQM)                                 | Office (3)                                   |                                                                |
| B00A - R1002 - Movement - (88.16 SQM)                                          | Not Applicable                               | Circulation or storage space.                                  |
| B00A - R1003 - Home Base - (51.51 SQM) - Teaching Space: 1                     | Student Space (23)                           |                                                                |
| B00A - R1004 - Home Base - (51.57 SQM) - Teaching Space: 1                     | Student Space (23)                           |                                                                |
| B00A - R1005 - Home Base - (51.51 SQM) - Teaching Space: 1                     | Student Space (23)                           |                                                                |
| 300A - R1006 - Staff Room Annexe - (13.71 SQM)                                 | Office (3)                                   |                                                                |
| 800A - R9002 - Movement - (17.83 SQM)                                          | Not Applicable                               | Circulation or storage space.                                  |
| 800A - R9004 - Movement - (14.96 SQM)                                          | Not Applicable                               | Circulation or storage space.                                  |
| B00A - R9005 - Canteen - (25.55 SQM)                                           | Not Applicable                               | Circulation or storage space.                                  |
| B00B - R0015 - Reading Area - (188.05 SQM)                                     | Student Space (87)                           |                                                                |
| 300B - R0017 - Special Programs Room - (13.89 SQM)                             | Student Space (6)                            |                                                                |
| B00C - R0001 - Movement - (21.62 SQM)                                          | Not Applicable                               | Circulation or storage space.                                  |
| B00C - R0004 - Movement - (5.17 SQM)                                           | Not Applicable                               | Circulation or storage space.                                  |
| B00C - R0006 - Withdrawal Space - 1hb - (18.51 SQM)                            | Student Space (8)                            |                                                                |
| B00D - R0001 - Movement - (25.2 SQM)                                           | Not Applicable                               | Circulation or storage space.                                  |
| B00D - R0002 - Home Base - (46.71 SQM) - Teaching Space: 1                     | Student Space (21)                           |                                                                |
| B00D - R0003 - Home Base - (46.64 SQM) - Teaching Space: 1                     | Student Space (21)                           |                                                                |
| B00E - R0004 - Movement - (9.65 SQM)                                           | Not Applicable                               | Circulation or storage space.                                  |
| B00H - R0001 - Movement - (38.48 SQM)                                          | Not Applicable                               | Circulation or storage space.                                  |
| B00H - R0002 - Practical Activities - 1hb - (19.4 SQM)                         | Student Space (9)                            |                                                                |

| Entity Location                                                                   | Audit Condition<br>Classification (Capacity) | Comment                       |
|-----------------------------------------------------------------------------------|----------------------------------------------|-------------------------------|
| B00H - R0004 - Home Base - (59.2 SQM) - Teaching Space: 1                         | Student Space (27)                           |                               |
| B00H - R0005 - Withdrawal Space - 2hb - (11.36 SQM)                               | Student Space (5)                            |                               |
| B00H - R0006 - Home Base - (59.19 SQM) - Teaching Space: 1                        | Student Space (27)                           |                               |
| B00H - R0008 - Practical Activities - 1hb - (19.41 SQM)                           | Student Space (9)                            |                               |
| B00I - R0009 - Communal Space - (201.85 SQM)                                      | Student Space (93)                           |                               |
| B00I - R0010 - Raised Platform - (59.75 SQM)                                      | Not Applicable                               | Circulation or storage space. |
| B00I - R0019 - Movement - (8.22 SQM)                                              | Not Applicable                               | Circulation or storage space. |
| B00I - R0020 - Movement - (12.29 SQM)                                             | Not Applicable                               | Circulation or storage space. |
| OS 601 11177 - OS 601 11177 - Learning Unit - Standard/Withdrawal - (76 SQM)      | Student Space (35)                           |                               |
| OS 602 13856 - OS 602 13856 - Learning Unit - Standard With P.A.A (76 SQM)        | Student Space (35)                           |                               |
| OS 602 14483 - OS 602 14483 - Learning Unit - Standard With P.A.A (76 SQM)        | Student Space (35)                           |                               |
| OS 602 14926 - OS 602 14926 - Learning Unit - Standard With P.A.A (76 SQM)        | Student Space (35)                           |                               |
| OS 602 15103 - OS 602 15103 - Learning Unit - Standard With P.A.A (76 SQM)        | Student Space (35)                           |                               |
| OS 602 18050 - OS 602 18050 - Learning Unit - Standard With P.A.A (76 SQM)        | Student Space (35)                           |                               |
| OS 603 11180 - OS 603 11180 - Learning Unit - Standard With P.A.A. A/C - (76 SQM) | Student Space (35)                           |                               |
| OS 603 12514 - OS 603 12514 - Learning Unit - Standard With P.A.A. A/C - (76 SQM) | Student Space (35)                           |                               |
| OS 751 11992 - OS 751 11992 - Learning Unit - ESL - (76 SQM)                      | Student Space (35)                           |                               |