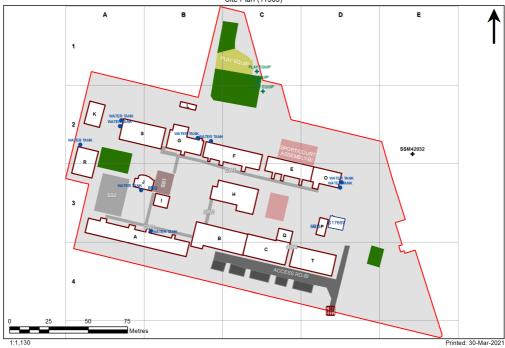

## **VENTILATION AUDIT REPORT**

| SCHOOL:                | Beverly Hills North Public School (3944) |
|------------------------|------------------------------------------|
| AMU REGION:            | South Western Sydney                     |
| STATE ELECTORATE:      | Lakemba                                  |
| LOCAL GOVERNMENT AREA: | Canterbury-Bankstown                     |