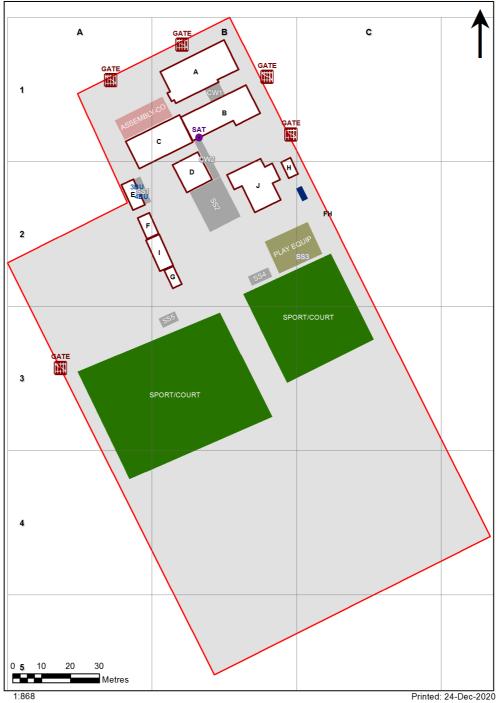

| Entity Location                                            | Audit Condition<br>Classification (Capacity) | Comment                       |
|------------------------------------------------------------|----------------------------------------------|-------------------------------|
| B00A - R0001 - Reading Area - (69.52 SQM)                  | Student Space (32)                           |                               |
| B00A - R0005 - Principal - (13.74 SQM)                     | Office (3)                                   |                               |
| B00A - R0009 - Movement - (23.55 SQM)                      | Not Applicable                               | Circulation or storage space. |
| B00A - R0010 - Clerical Office - (9.57 SQM)                | Office (2)                                   |                               |
| B00A - R0011 - Duplicating Workroom - (21.5 SQM)           | Office (5)                                   |                               |
| B00A - R0016 - Sick Bay - (8.36 SQM)                       | Student Space (3)                            |                               |
| B00A - R0021 - Staff Room - (18.05 SQM)                    | Office (4)                                   |                               |
| B00A - R0022 - Staff Kitchen - (7.54 SQM)                  | Office (1)                                   |                               |
| B00B - R0004 - Home Base - (51.47 SQM) - Teaching Space: 1 | Student Space (23)                           |                               |
| B00B - R0005 - Home Base - (45.07 SQM) - Teaching Space: 1 | Student Space (20)                           |                               |
| B00B - R0007 - Staff Room Annexe - (12.28 SQM)             | Office (3)                                   |                               |
| B00C - R0002 - Home Base - (63.79 SQM) - Teaching Space: 1 | Student Space (29)                           |                               |
| B00C - R0003 - Home Base - (66.3 SQM) - Teaching Space: 1  | Student Space (30)                           |                               |
| B00D - R0002 - Canteen - (22.86 SQM)                       | Not Applicable                               | Circulation or storage space. |
| B00D - R0004 - Home Base - (53.73 SQM) - Teaching Space: 1 | Student Space (24)                           |                               |
| B00F - R0001 - Movement - (31.96 SQM)                      | Not Applicable                               | Circulation or storage space. |
| B00J - R0004 - Communal Space - (113.01 SQM)               | Student Space (52)                           |                               |