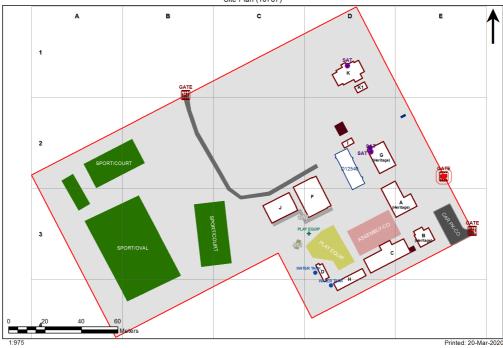

## **VENTILATION AUDIT REPORT**



| SCHOOL:                | Berridale Public School (1206) |
|------------------------|--------------------------------|
| AMU REGION:            | Southern NSW                   |
| STATE ELECTORATE:      | Monaro                         |
| LOCAL GOVERNMENT AREA: | Snowy Monaro                   |

1206 - Berridale Public School Site Plan (10787)



## **Ventilation Audit Key**

| Category | Description                                                                                                                                                                                                                                                   |  |
|----------|---------------------------------------------------------------------------------------------------------------------------------------------------------------------------------------------------------------------------------------------------------------|--|
|          | Category A Operate this space in line with <u>COVID safe school operations</u> . It has the required level of natural ventilation. NB. Circulation and storage areas should not be used for groups or gatherings.