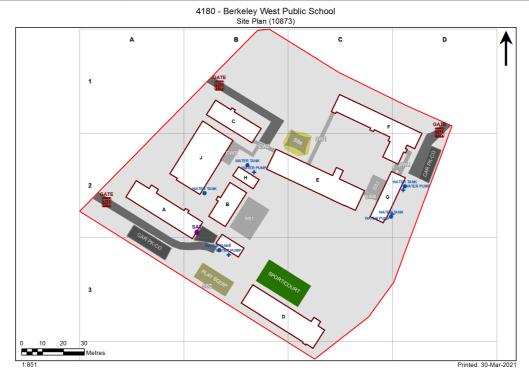

## **VENTILATION AUDIT REPORT**

| SCHOOL:                | Berkeley West Public School (4180) |
|------------------------|------------------------------------|
| AMU REGION:            | Southern NSW                       |
| STATE ELECTORATE:      | Wollongong                         |
| LOCAL GOVERNMENT AREA: | Wollongong                         |