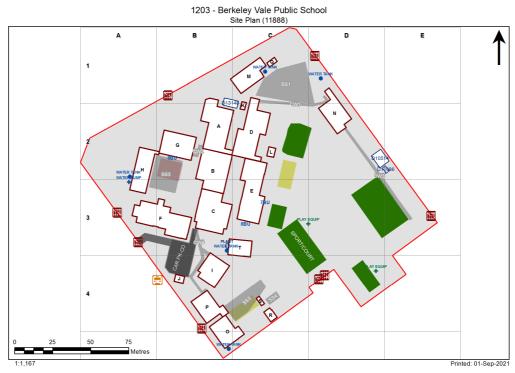

## **VENTILATION AUDIT REPORT**

| SCHOOL:                | Berkeley Vale Public School (1203) |
|------------------------|------------------------------------|
| AMU REGION:            | Hunter/Central Coast               |
| STATE ELECTORATE:      | The Entrance                       |
| LOCAL GOVERNMENT AREA: | Central Coast                      |