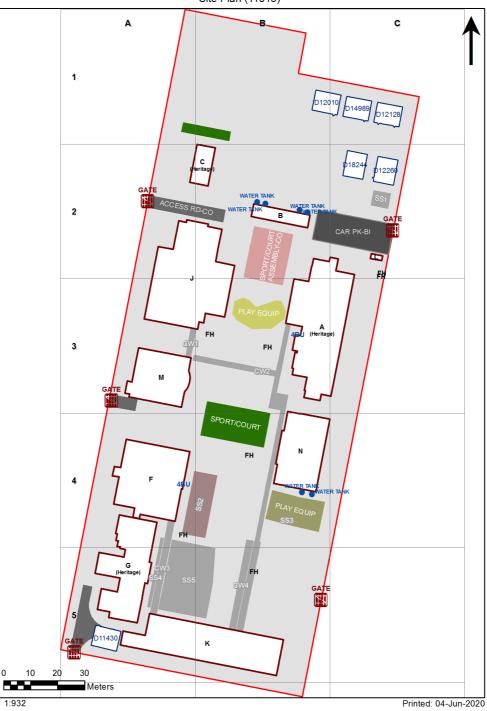

| Entity Location                                                                                                  | Audit Condition<br>Classification (Capacity)                                                | Comment                       |
|------------------------------------------------------------------------------------------------------------------|---------------------------------------------------------------------------------------------|-------------------------------|
| B00A - R0003 - Withdrawal Space - 2hb - (38.6 SQM)                                                               | Student Space (17)                                                                          |                               |
| B00A - R0004 - Home Base - (47.65 SQM) - Teaching Space: 1                                                       | Student Space (22)                                                                          |                               |
| B00A - R0005 - Practical Activities - 1hb - (47.33 SQM)                                                          | Student Space (21)                                                                          |                               |
| B00A - R0006 - Home Base - (47.33 SQM) - Teaching Space: 1                                                       | Student Space (21)                                                                          |                               |
| B00A - R0007 - Staff Room Annexe - (11.82 SQM)                                                                   | Office (2)                                                                                  |                               |
| B00A - R0010 - Staff Room Annexe - (18.46 SQM)                                                                   | Office (4)                                                                                  |                               |
| B00A - R0012 - Home Base - (47.7 SQM) - Teaching Space: 1                                                        |                                                                                             |                               |
| B00A - R0012 - Novement - (27.76 SQM)                                                                            | Student Space (22)           Not Applicable                                                 | Circulation or storage space. |
|                                                                                                                  |                                                                                             |                               |
| B00A - R0015 - Movement - (18.06 SQM)                                                                            | Not Applicable                                                                              | Circulation or storage space. |
| B00A - R0017 - Movement - (6.48 SQM)                                                                             | Not Applicable                                                                              | Circulation or storage space. |
| B00A - R0021 - Home Base - (62.43 SQM) - Teaching Space: 1                                                       | Student Space (28) Not Applicable                                                           | Circulation or storage appea  |
| B00A - R0022 - Movement - (55.65 SQM)<br>B00A - R0023 - Home Base - (55.88 SQM) - Teaching Space: 1              |                                                                                             | Circulation or storage space. |
| B00A - R0032 - Novement - (17.91 SQM)                                                                            | Student Space (25) Not Applicable                                                           | Circulation or storage space. |
| B00A - R0032 - Movement - (17.9 - SQM)<br>B00A - R0035 - Movement - (18.9 SQM)                                   | Not Applicable                                                                              | Circulation or storage space. |
| B00A - R0040 - Movement - (11.44 SQM)                                                                            | Not Applicable                                                                              | Circulation or storage space. |
| B00A - R1001 - Home Base - (48.81 SQM) - Teaching Space: 1                                                       | Student Space (22)                                                                          |                               |
| B00A - R1002 - Home Base - (48.88 SQM) - Teaching Space: 1                                                       | Student Space (22)                                                                          |                               |
| B00A - R1003 - Home Base - (49.35 SQM) - Teaching Space: 1                                                       | Student Space (22)                                                                          |                               |
| B00A - R1004 - Home Base - (49.01 SQM) - Teaching Space: 1                                                       | Student Space (22)                                                                          |                               |
| B00A - R1005 - Home Base - (48.88 SQM) - Teaching Space: 1                                                       | Student Space (22)                                                                          |                               |
| B00A - R1006 - Home Base - (49.08 SQM) - Teaching Space: 1                                                       | Student Space (22)                                                                          |                               |
| B00A - R1007 - Movement - (104.15 SQM)                                                                           | Not Applicable                                                                              | Circulation or storage space. |
| B00A - R1009 - Withdrawal Space - 1hb - (8.74 SQM)                                                               | Student Space (4)                                                                           |                               |
| B00A - R1012 - Withdrawal Space - 2hb - (41.74 SQM)                                                              | Student Space (19)                                                                          |                               |
| B00A - R1013 - Special Programs Room - (60.92 SQM)                                                               | Student Space (19)                                                                          |                               |
| B00F - R0001 - Home Base - (79.31 SQM) - Teaching Space: 1                                                       | Student Space (36)                                                                          |                               |
| B00F - R0002 - Practical Activities - 1hb - (31.96 SQM)                                                          | Student Space (14)                                                                          |                               |
| B00F - R0007 - Home Base - (87.54 SQM) - Teaching Space: 1                                                       | Student Space (40)                                                                          |                               |
| B00F - R0009 - Practical Activities - 1hb - (16.86 SQM)                                                          |                                                                                             |                               |
| B00F - R0012 - Movement - (6.07 SQM)                                                                             | Student Space (7)           Not Applicable                                                  | Circulation or storage space. |
| B00F - R0013 - Staff Kitchen - (8.65 SQM)                                                                        | Office (2)                                                                                  | Circulation of Storage Space. |
| B00F - R0014 - Staff Room - (49.96 SQM)                                                                          | Office (12)                                                                                 |                               |
| B00F - R0016 - Movement - (200.73 SQM)                                                                           | Not Applicable                                                                              | Circulation or storage space. |
| B00F - R1001 - Movement - (11.18 SQM)                                                                            | Not Applicable                                                                              | Circulation or storage space. |
| B00F - R1003 - Home Base - (66.62 SQM) - Teaching Space: 1                                                       | Student Space (30)                                                                          |                               |
| B00F - R1005 - Movement - (17.23 SQM)                                                                            | Not Applicable                                                                              | Circulation or storage space. |
| B00F - R1007 - Home Base - (66.77 SQM) - Teaching Space: 1                                                       | Student Space (30)                                                                          |                               |
| B00F - R1008 - Withdrawal Space - 2hb - (27.74 SQM)                                                              | Student Space (12)                                                                          |                               |
| B00F - R1009 - Home Base - (67.08 SQM) - Teaching Space: 1                                                       | Student Space (31)                                                                          |                               |
| B00F - R1011 - Movement - (10.98 SQM)                                                                            | Not Applicable                                                                              | Circulation or storage space. |
| B00F - R1013 - Movement - (16.9 SQM)                                                                             | Not Applicable                                                                              | Circulation or storage space. |
| B00F - R1015 - Home Base - (67.07 SQM) - Teaching Space: 1                                                       | Student Space (31)                                                                          |                               |
|                                                                                                                  | Student Space (3)                                                                           |                               |
| B00F - R1016 - Practical Activities - 1hb - (7.49 SQM)                                                           | r · · · · · · · · · · · · · · · · · · ·                                                     |                               |
| B00F - R1016 - Practical Activities - 1hb - (7.49 SQM)<br>B00F - R1017 - Practical Activities - 1hb - (7.54 SQM) | Student Space (3)                                                                           |                               |
|                                                                                                                  | Student Space (3)                                                                           |                               |
| B00F - R1017 - Practical Activities - 1hb - (7.54 SQM)                                                           | <ul> <li>Student Space (3)</li> <li>Student Space (3)</li> <li>Student Space (3)</li> </ul> |                               |

| Entity Location                                                                  | Audit Condition<br>Classification (Capacity) | Comment                       |
|----------------------------------------------------------------------------------|----------------------------------------------|-------------------------------|
| B00G - R0002 - Home Base - (47.27 SQM) - Teaching Space: 1                       | Student Space (21)                           |                               |
| B00G - R0003 - Home Base - (47.49 SQM) - Teaching Space: 1                       | Student Space (22)                           |                               |
| B00G - R0004 - Home Base - (47.35 SQM) - Teaching Space: 1                       | Student Space (21)                           |                               |
| B00G - R0005 - Home Base - (47.49 SQM) - Teaching Space: 1                       | Student Space (21)                           |                               |
| B00G - R0006 - Movement - (86.38 SQM)                                            | Not Applicable                               | Circulation or storage space. |
| B00G - R0011 - Home Base - (66.8 SQM) - Teaching Space: 1                        | Student Space (30)                           |                               |
| B00G - R0014 - Duplicating Workroom - (6.51 SQM)                                 |                                              |                               |
|                                                                                  | Office (1)                                   |                               |
| B00G - R0017 - Staff Room Annexe - (15.36 SQM)                                   | Office (3)                                   |                               |
| B00G - R0018 - Interview - (12.28 SQM)                                           | Office (3)                                   |                               |
| B00J - R0008 - Movement - (36.62 SQM)                                            | Not Applicable                               | Circulation or storage space. |
| B00J - R0009 - Raised Platform - (49.53 SQM)                                     | Not Applicable                               | Circulation or storage space. |
| B00J - R0012 - Communal Space - (215.28 SQM)                                     | Student Space (99)                           |                               |
| B00J - R0017 - Movement - (20.98 SQM)                                            | Not Applicable                               | Circulation or storage space. |
| B00J - R0020 - Canteen - (44.53 SQM)                                             | Not Applicable                               | Circulation or storage space. |
| B00J - R0021 - Movement - (7.17 SQM)                                             | Not Applicable                               | Circulation or storage space. |
| B00K - R0001 - Movement - (130.3 SQM)                                            | Not Applicable                               | Circulation or storage space. |
| B00K - R0002 - Reading Area - (285.84 SQM)                                       | Student Space (132)                          |                               |
| B00K - R0009 - Home Base - (57.2 SQM) - Teaching Space: 1                        | Student Space (26)                           |                               |
| B00K - R0012 - Withdrawal Space - 1hb - (8.96 SQM)                               | Student Space (4)                            |                               |
| B00K - R0013 - Practical Activities - 2hb - (20.75 SQM)                          | Student Space (9)                            |                               |
| B00K - R1001 - Practical Activities - 1hb - (19.16 SQM)                          | Student Space (8)                            |                               |
| B00K - R1003 - Home Base - (60.09 SQM) - Teaching Space: 1                       | Student Space (27)                           |                               |
| B00K - R1004 - Withdrawal Space - 2hb - (11.76 SQM)                              | Student Space (5)                            |                               |
| B00K - R1005 - Home Base - (59.85 SQM) - Teaching Space: 1                       | Student Space (27)                           |                               |
| B00K - R1007 - Practical Activities - 1hb - (18.86 SQM)                          |                                              |                               |
| B00K - R1009 - Practical Activities - 1hb - (18.29 SQM)                          | Student Space (8)                            |                               |
|                                                                                  | Student Space (8)                            |                               |
| B00K - R1011 - Home Base - (59.98 SQM) - Teaching Space: 1                       | Student Space (27)                           |                               |
| B00K - R1012 - Withdrawal Space - 2hb - (11.72 SQM)                              | Student Space (5)                            |                               |
| B00K - R1013 - Home Base - (60.04 SQM) - Teaching Space: 1                       | Student Space (27)                           |                               |
| B00K - R1015 - Practical Activities - 1hb - (18.82 SQM)                          | Student Space (8)                            |                               |
| B00K - R1016 - Withdrawal Space - 1hb - (8.87 SQM)                               | Student Space (4)                            |                               |
| B00K - R1018 - Home Base - (57.51 SQM) - Teaching Space: 1                       | Student Space (26)                           |                               |
| B00K - R1019 - Practical Activities - 1hb - (19.53 SQM)                          | Student Space (9)                            |                               |
| B00K - R1022 - Movement - (112.78 SQM)                                           | Not Applicable                               | Circulation or storage space. |
| B00M - R0001 - Entry Vestibule - (23.3 SQM)                                      | Not Applicable                               | Circulation or storage space. |
| B00M - R0002 - Clerical Office/Workroom - (58.3 SQM)                             | Office (14)                                  |                               |
| B00M - R0003 - Sick Bay - (9.1 SQM)                                              | Student Space (4)                            |                               |
| B00M - R0008 - Movement - (28.04 SQM)                                            | Not Applicable                               | Circulation or storage space. |
| B00M - R0009 - Deputy Principal - (12.87 SQM)                                    | Office (3)                                   |                               |
| B00M - R0010 - Deputy Principal - (12.92 SQM)                                    | Office (3)                                   |                               |
| B00M - R0011 - Principal - (17.13 SQM)                                           | Office (4)                                   |                               |
| B00M - R0012 - Interview - (12.63 SQM)                                           |                                              |                               |
| B00W - R0012 - Interview - (12.03 SQM)<br>B00M - R0015 - Movement - (140.46 SQM) | Office (3) Not Applicable                    | Circulation or storage space. |
| B00M - R1001 - Staff Room - (79.57 SQM)                                          |                                              | Should in a storage space.    |
|                                                                                  | Office (19)                                  |                               |
| B00M - R1002 - Staff Room Annexe - (26.18 SQM)                                   | Office (6)                                   |                               |
| B00M - R1007 - Interview - (12.72 SQM)                                           | Office (3)                                   |                               |
| B00M - R1008 - Clerical Office - (18.92 SQM)                                     | Office (4)                                   |                               |
| B00M - R1009 - Movement - (15.11 SQM)                                            | Not Applicable                               | Circulation or storage space. |

| Entity Location                                                                  | Audit Condition<br>Classification (Capacity) | Comment                       |
|----------------------------------------------------------------------------------|----------------------------------------------|-------------------------------|
| B00M - R1011 - Movement - (43.72 SQM)                                            | Not Applicable                               | Circulation or storage space. |
| B00N - R0001 - Practical Activities - 1hb - (18.87 SQM)                          | Student Space (8)                            |                               |
| B00N - R0002 - Home Base - (59.48 SQM) - Teaching Space: 1                       | Student Space (27)                           |                               |
| B00N - R0004 - Withdrawal Space - 1hb - (7.62 SQM)                               | Student Space (3)                            |                               |
| B00N - R0005 - Practical Activities - 2hb - (18.61 SQM)                          | Student Space (8)                            |                               |
| B00N - R0006 - Home Base - (60.47 SQM) - Teaching Space: 1                       | Student Space (28)                           |                               |
| B00N - R0008 - Withdrawal Space - 2hb - (11.71 SQM)                              | Student Space (5)                            |                               |
| B00N - R0009 - Practical Activities/Movement - 1hb - (19.11 SQM)                 | Student Space (8)                            |                               |
| B00N - R0010 - Home Base - (60.91 SQM) - Teaching Space: 1                       | Student Space (28)                           |                               |
| B00N - R1001 - Home Base - (59.35 SQM) - Teaching Space: 1                       | Student Space (27)                           |                               |
| B00N - R1003 - Withdrawal Space - 2hb - (7.72 SQM)                               | Student Space (3)                            |                               |
| B00N - R1004 - Practical Activities - 4hb - (19.31 SQM)                          | Student Space (8)                            |                               |
| B00N - R1005 - Home Base - (60.47 SQM) - Teaching Space: 1                       | Student Space (28)                           |                               |
| B00N - R1007 - Withdrawal Space - 2hb - (11.78 SQM)                              | Student Space (5)                            |                               |
| B00N - R1008 - Practical Activities - 4hb - (19.28 SQM)                          | Student Space (8)                            |                               |
| B00N - R1009 - Home Base - (60.75 SQM) - Teaching Space: 1                       | Student Space (28)                           |                               |
| B00N - R1012 - Practical Activities - 3hb - (19.14 SQM)                          | Student Space (8)                            |                               |
| OS 601 11430 - OS 601 11430 - Learning Unit - Standard/Withdrawal - (76 SQM)     | Student Space (35)                           |                               |
| OS 601 12260 - OS 601 12260 - Learning Unit - Standard/Withdrawal - (76 SQM)     | Student Space (35)                           |                               |
| OS 602 12010 - OS 602 12010 - Learning Unit - Standard With P.A.A (76 SQM)       | Student Space (35)                           |                               |
| OS 602 14989 - OS 602 14989 - Learning Unit - Standard With P.A.A (76 SQM)       | Student Space (35)                           |                               |
| OS 606 18244 - OS 606 18244 - Learning Unit - Standard With P.A.A A/C - (76 SQM) | Student Space (35)                           |                               |
| OS 751 12128 - OS 751 12128 - Learning Unit - ESL - (76 SQM)                     | Student Space (35)                           |                               |