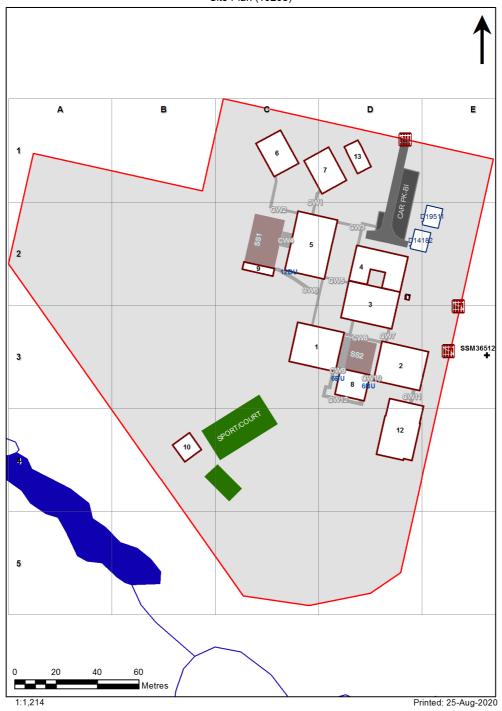

| SCHOOL:                | Bellingen Public School (1181) |
|------------------------|--------------------------------|
| AMU REGION:            | North Coast                    |
| STATE ELECTORATE:      | Oxley                          |
| LOCAL GOVERNMENT AREA: | Bellingen                      |

1181 - Bellingen Public School Site Plan (10208)



## **Ventilation Audit Key**

| Category | Description                                                                                                                                                                                                                                                           |
|----------|-----------------------------------------------------------------------------------------------------------------------------------------------------------------------------------------------------------------------------------------------------------------------|
|          | Category A  Operate this space in line with <u>COVID safe school operations</u> . It has the required level of natural ventilation.  NB. Circulation and storage areas should not be used for groups or g